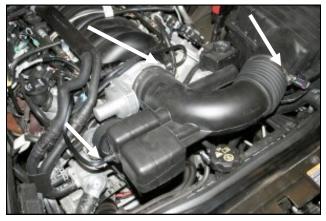

**2.** Disconnect the breather hose elbow by pulling it straight away from the intake tube. It is only held in place by an O-ring. Loosen the two hose clamps that secure the intake tube to the throttlebody, and the air box lid. Remove the air intake tube.