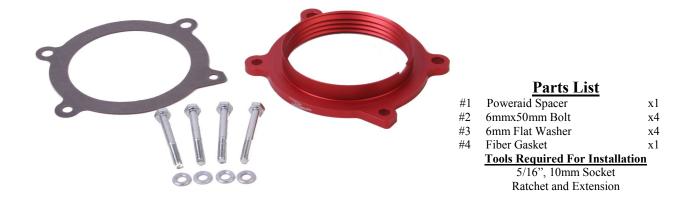

Installation Instructions Part Number 250-634 2010-15 Chevrolet Camaro 6.2L V-8

Thank you for purchasing the Poweraid Throttle Body Spacer. Please read the instruction manual carefully before proceeding with the installation. Contact AIRAID @ (800) 498-6951 8:00 AM - 5:00 PM MST Weekdays for questions regarding fit or instructions that are not clear to you. Your Poweraid Throttle Body Spacer was carefully inspected and packaged. Check that no parts are missing, or were damaged during shipping. If any parts are missing, please contact AIRAID.