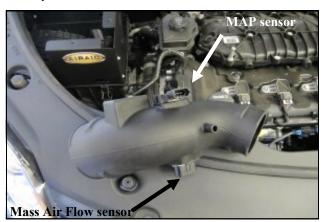

7. Transfer the air sensors from the factory airbox lid into the Airaid Intake Tube(#2) as shown. **Do Not Use**The Factory Hardware. Secure the Mass Air Flow sensor using the two #8-32 screws (#16), and the MAP sensor using the 1/4-20x 3/4 hex head bolt (#9) and 1/4" Flat Washer (#12).