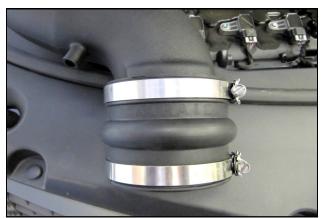

**8.** Place a #52 Hose Clamp (#18) onto each end of the Hump Hose (#6), and slide onto the Throttle body side of the Intake Tube as shown. Do not tighten the clamps at this time.

**9. A)** Insert the Filter end of the Intake Tube into the Panel assembly opening and guide the Coupler side onto the throttle body. **B)** Rotate the Intake Tube until the mounting holes are aligned with the Panel holes. Secure the Intake Tube to the panel assembly using the two 8-32 button head screws (#16). **C)** Tighten the Hose Clamps, and fasten the airbox clips at this time.

**10.** Attach the 1/2" Breather Hose to the Intake Tube nipple and the factory valve cover fitting. Secure using the Speed Clamps (#17).

11. Install the Airaid Premium Filter (#1) to the Intake Tube. Reconnect the Mass Air Flow and MAP sensors.