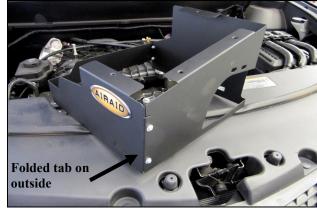

tabs on the **outside**, using the four 6-32 screws (#15), #6 Flat washers (#14), and #6 Keps Nuts (#13).

6. Slip the Airaid Panel tabs into the slots in the factory airbox and partially install the Panel assembly onto lower half of the factory airbox as shown. Do not latch the airbox clips at this time.