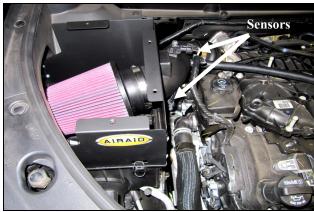

**3.** Disconnect the Mass Air Flow, or MAF sensor (A) and the MAP sensor (B) from the factory airbox lid.

**4.**Turn the factory airbox lid over and locate the wire harness anchor. Using a pair of needle nose pillars, compress the ribs of the anchor and remove it. Remove the factory air filter and set it aside.

7. Transfer the air sensors from the factory airbox lid into the Airaid Intake Tube(#2) as shown. **Do Not Use**The Factory Hardware. Secure the Mass Air Flow sensor using the two #8-32 screws (#16), and the MAP sensor using the 1/4-20x 3/4 hex head bolt (#9) and 1/4" Flat Washer (#12).