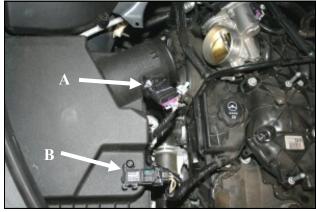

**3.** Disconnect the Mass Air Flow, or MAF sensor (A) and the MAP sensor (B) from the factory airbox lid.

**4.**Turn the factory airbox lid over and locate the wire harness anchor. Using a pair of needle nose pillars, compress the ribs of the anchor and remove it. Remove the factory air filter and set it aside.