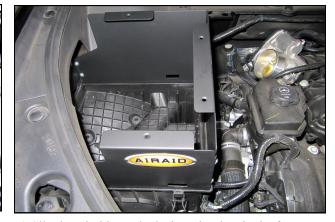

**8.** Place a #52 Hose Clamp (#18) onto each end of the Hump Hose (#6), and slide onto the Throttle body side of the Intake Tube as shown. Do not tighten the clamps at this time.

**9. A)** Insert the Filter end of the Intake Tube into the Panel assembly opening and guide the Coupler side onto the throttle body. **B)** Rotate the Intake Tube until the mounting holes are aligned with the Panel holes. Secure the Intake Tube to the panel assembly using the two 8-32 button head screws (#16). **C)** Tighten the Hose Clamps, and fasten the airbox clips at this time.

**10.** Attach the 1/2" Breather Hose to the Intake Tube nipple and the factory valve cover fitting. Secure using the Speed Clamps (#17).

11. Install the Airaid Premium Filter (#1) to the Intake Tube. Reconnect the Mass Air Flow and MAP sensors.