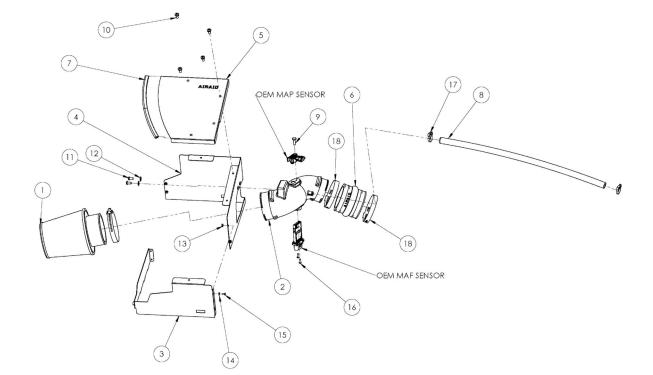

## **Component Identification**

| Airaid Premium Filter                                                               | 1                                                                                                                                                                                                                                                                                                                                                                      |
|-------------------------------------------------------------------------------------|------------------------------------------------------------------------------------------------------------------------------------------------------------------------------------------------------------------------------------------------------------------------------------------------------------------------------------------------------------------------|
| Airaid Intake Tube                                                                  | 1                                                                                                                                                                                                                                                                                                                                                                      |
| Front Panel                                                                         | 1                                                                                                                                                                                                                                                                                                                                                                      |
| Rear Panel                                                                          | 1                                                                                                                                                                                                                                                                                                                                                                      |
| Top Panel                                                                           | 1                                                                                                                                                                                                                                                                                                                                                                      |
| Urethane Hump Hose                                                                  | 1                                                                                                                                                                                                                                                                                                                                                                      |
| Rubber Edge Trim 10 3/4"                                                            | 1                                                                                                                                                                                                                                                                                                                                                                      |
| 1/2" Breather Hose 23"                                                              | 1                                                                                                                                                                                                                                                                                                                                                                      |
| 1/4-20 x 3/4" Hex Bolt                                                              | 1                                                                                                                                                                                                                                                                                                                                                                      |
| <sup>1</sup> / <sub>4</sub> -20 x <sup>1</sup> / <sub>2</sub> " Phillips Head Screw | 4                                                                                                                                                                                                                                                                                                                                                                      |
| 1/4-20x 1/2" Button Head Bolt                                                       | 2                                                                                                                                                                                                                                                                                                                                                                      |
| 1/4" Flat Washer                                                                    | 2                                                                                                                                                                                                                                                                                                                                                                      |
| #6-32 Kep Nut                                                                       | 4                                                                                                                                                                                                                                                                                                                                                                      |
| #6 Flat Washer                                                                      | 4                                                                                                                                                                                                                                                                                                                                                                      |
| #6-32 x 5/16 Pan head screw                                                         | 4                                                                                                                                                                                                                                                                                                                                                                      |
| #8-32 x 1/2" Button Head Screw                                                      | 2                                                                                                                                                                                                                                                                                                                                                                      |
| #16 Speed Clamp                                                                     | 2                                                                                                                                                                                                                                                                                                                                                                      |
| #52 Hose Clamp                                                                      | 2                                                                                                                                                                                                                                                                                                                                                                      |
|                                                                                     | Airaid Intake Tube Front Panel Rear Panel Top Panel Urethane Hump Hose Rubber Edge Trim 10 3/4" 1/2" Breather Hose 23"  1/4-20 x 3/4" Hex Bolt 1/4-20 x 1/2" Phillips Head Screw 1/4-20x 1/2" Button Head Bolt 1/4" Flat Washer #6-32 Kep Nut #6 Flat Washer #6-32 x 5/16 Pan head screw #8-32 x 1/2" Button Head Screw #8-32 x 1/2" Button Head Screw #16 Speed Clamp |

#### 1. Disconnect the negative battery cable.

Remove the oil fill cap and then lift up on the front of the engine cover to remove it from the vehicle. Replace the oil cap for now to make sure nothing falls into the valve cover during the install.

**2. A)** Loosen the hose clamps on the factory intake tube. **B)** Disconnect the crank case breather line at the valve cover, and remove the factory intake tube. **C)** Unfasten the 3 Factory air box clips.

**3.** Disconnect the Mass Air Flow, or MAF sensor (A) and the MAP sensor (B) from the factory airbox lid.

**4.**Turn the factory airbox lid over and locate the wire harness anchor. Using a pair of needle nose pillars, compress the ribs of the anchor and remove it. Remove the factory air filter and set it aside.

tabs on the **outside**, using the four 6-32 screws (#15), #6 Flat washers (#14), and #6 Keps Nuts (#13).

6. Slip the Airaid Panel tabs into the slots in the factory airbox and partially install the Panel assembly onto lower half of the factory airbox as shown. Do not latch the airbox clips at this time.

7. Transfer the air sensors from the factory airbox lid into the Airaid Intake Tube(#2) as shown. **Do Not Use**The Factory Hardware. Secure the Mass Air Flow sensor using the two #8-32 screws (#16), and the MAP sensor using the 1/4-20x 3/4 hex head bolt (#9) and 1/4" Flat Washer (#12).

**8.** Place a #52 Hose Clamp (#18) onto each end of the Hump Hose (#6), and slide onto the Throttle body side of the Intake Tube as shown. Do not tighten the clamps at this time.

**9. A)** Insert the Filter end of the Intake Tube into the Panel assembly opening and guide the Coupler side onto the throttle body. **B)** Rotate the Intake Tube until the mounting holes are aligned with the Panel holes. Secure the Intake Tube to the panel assembly using the two 8-32 button head screws (#16). **C)** Tighten the Hose Clamps, and fasten the airbox clips at this time.

**10.** Attach the 1/2" Breather Hose to the Intake Tube nipple and the factory valve cover fitting. Secure using the Speed Clamps (#17).

11. Install the Airaid Premium Filter (#1) to the Intake Tube. Reconnect the Mass Air Flow and MAP sensors.

**12**. **A)** Attach the Weather Strip (#7) to the curved edge of the Top Panel (#5). **B)** Attach the Top Panel to the Airaid Performance Airbox using the four 1/4-20 Phillips Head Screws. Reinstall the engine cover and the oil fill cap.