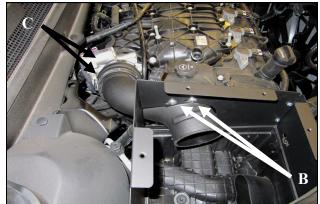

**2. A)** Loosen the hose clamps on the factory intake tube. **B)** Disconnect the crank case breather line at the valve cover, and remove the factory intake tube. **C)** Unfasten the 3 Factory air box clips.