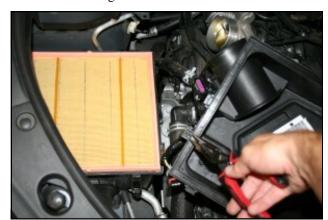

**3.** Disconnect the Mass Air Flow, or MAF sensor (A) and the MAP sensor (B) from the factory airbox lid.

**4.**Turn the factory airbox lid over and locate the wire harness anchor. Using a pair of needle nose pillars, compress the ribs of the anchor and remove it. Remove the factory air filter and set it aside.