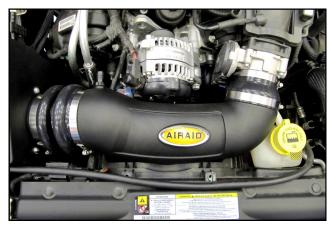

**14.** Install the Airaid Intake Tube onto the Cold Air Box and throttle body, align and tighten all four of the Clamps. Reconnect the air temp sensor.

**15.** Replace the factory breather line with the supplied 5/8" Hose (#10), and connect it to the Barbed Fitting on the Intake Tube. Secure it using a single Speed Clamp (#29) on each end.

**18.** Install the Airaid Premium Filter (#1) onto the Filter Adapter.

19. Place the Gasket (#8) onto the underside of the Air Box Lid (#4) and peel off the protective film. Mount the lid on the Air Box using four 1/4-20 x 1/2" Button Head Bolts (#18), and 1/4" Flat washers (#11).