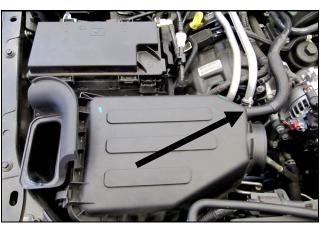

Full color instructions can be viewed on our web site at Airaid.com. Use the Product Search function to find your part number, and click View Details.

**Disconnect The Negative Battery Terminal!** 

1. Remove the engine cover and set it aside.

**3.** Disconnect the crankcase breather line in the top of the airbox. Remove the entire airbox as an assembly by unseating it from the mounting grommets in the inner fender and lifting upward.

**4.** Install The Filter Adapter (#5) in the Cold Air Box (#3) using three 1/4-20 x 1/2" Button Head Bolts (#18) and 1/4" Flat Washers (#11).