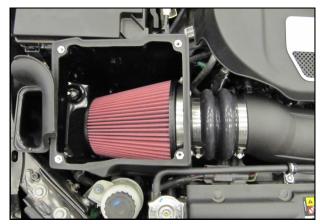

**14.** Install the Airaid Intake Tube onto the Cold Air Box and throttle body, align and tighten all four of the Clamps. Reconnect the air temp sensor.

**15.** Replace the factory breather line with the supplied 5/8" Hose (#10), and connect it to the Barbed Fitting on the Intake Tube. Secure it using a single Speed Clamp (#29) on each end.

**18.** Install the Airaid Premium Filter (#1) onto the Filter Adapter.

19. Place the Gasket (#8) onto the underside of the Air Box Lid (#4) and peel off the protective film. Mount the lid on the Air Box using four 1/4-20 x 1/2" Button Head Bolts (#18), and 1/4" Flat washers (#11).