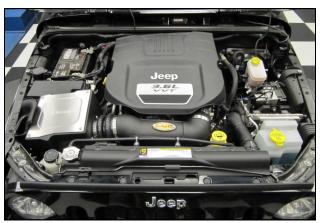

ory breather line with the supplied 5/8" Hose (#10), and connect it to the Barbed Fitting on the Intake Tube. Secure it using a single Speed Clamp (#29) on each end.



**16.** Secure the coolant line to the fan shroud using the two Adel Clamps (#25), 6 mm Bolts (#12), and 1/4" Flat Washers (#11).



**17.** Replace the factory engine cover grommets with the larger, Airaid Engine Cover Grommets (#23). Reinstall the engine cover.



**18.** Install the Airaid Premium Filter (#1) onto the Filter Adapter.



19. Place the Gasket (#8) onto the underside of the Air Box Lid (#4) and peel off the protective film. Mount the lid on the Air Box using four 1/4-20 x 1/2" Button Head Bolts (#18), and 1/4" Flat washers (#11).

For your Oiled media filter we suggest using the AIRAID Filter Tune-Up Kit!



20. Double check your work!

Make sure there is no foreign material in the intake path. Make sure all clamps, hoses, bolts, and screws are tight. Double check the hood clearance! Reconnect the negative battery cable!



21. Pre Filter Option: Part Number 799-445

For maximum protection in the harshest environments Airaid offers a slip on Pre Filter.

- Prolongs Cleaning Intervals
- Water Repellant
- Free Flowing Protection

Thank you for purchasing the Airaid Intake System. Contact Airaid @ (800) 498-6951 8:00 AM - 5:00 PM MST weekdays for questions regarding fit or instructions that are not clear to you. Your Airaid Intake System was carefully inspected and packaged. Check that no parts are missing, or were damaged during shipping. If any parts are missing, contact Airaid. The air filte