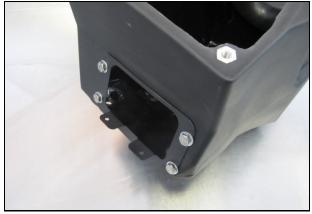

**2. A.)** Disconnect the air temp sensor in the factory intake. **B.)** Remove the two 6 mm bolts holding the intake tube to the fan Shroud. **C.)** Loosen the Clamps on both sides of the factory intake tube. **D.)** Unclip the coolant line from the intake tube and remove it from the vehicle.

**3.** Disconnect the crankcase breather line in the top of the airbox. Remove the entire airbox as an assembly by unseating it from the mounting grommets in the inner fender and lifting upward.

**4.** Install The Filter Adapter (#5) in the Cold Air Box (#3) using three 1/4-20 x 1/2" Button Head Bolts (#18) and 1/4" Flat Washers (#11).