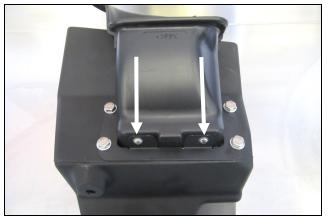

**5.** Install the Air Scoop Bracket (#9) into the Cold Air Box as shown by using four 1/4-20 x 5/8 Hex Bolts (#17), 1/4" Flat Washers (#11), and 1/4" Nylock Nuts (#16).

**6.** Drill out the rivet heads on the factory airbox and remove the air scoop.