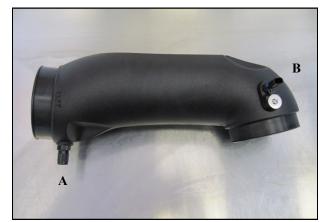

**2. A.)** Disconnect the air temp sensor in the factory intake. **B.)** Remove the two 6 mm bolts holding the intake tube to the fan Shroud. **C.)** Loosen the Clamps on both sides of the factory intake tube. **D.)** Unclip the coolant line from the intake tube and remove it from the vehicle.

**11.** Mount the Cold Air Box assembly in the inner fender using the three 3/8" x 1 1/2" Button Head Bolts (#22)

**12. A.**) Install the 5/8" Barbed Fitting (#24) into the threaded 3/8 hole in the side of the Airaid Intake Tube (#2). **B.**) Transfer the air temp sensor from the factory intake into the Airaid Intake Tube and secure it using the #8-32 x 1/2" Button Head Bolt (#20) and #8 Fender Washer(#19).