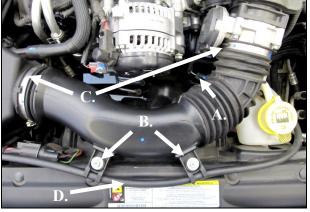

**2. A.)** Disconnect the air temp sensor in the factory intake. **B.)** Remove the two 6 mm bolts holding the intake tube to the fan Shroud. **C.)** Loosen the Clamps on both sides of the factory intake tube. **D.)** Unclip the coolant line from the intake tube and remove it from the vehicle.