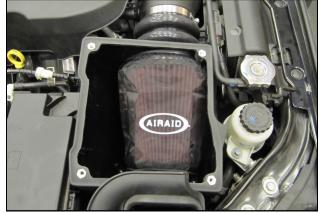

**18.** Install the Airaid Premium Filter (#1) onto the Filter Adapter.

19. Place the Gasket (#8) onto the underside of the Air Box Lid (#4) and peel off the protective film. Mount the lid on the Air Box using four 1/4-20 x 1/2" Button Head Bolts (#18), and 1/4" Flat washers (#11).

P/N 790-551 Aerosol Spray P/N 790-550 Squeeze Spray