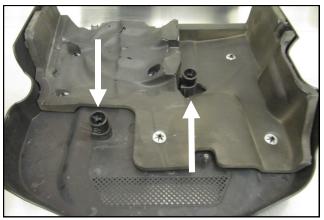

**11.** Mount the Cold Air Box assembly in the inner fender using the three 3/8" x 1 1/2" Button Head Bolts (#22)

**12. A.**) Install the 5/8" Barbed Fitting (#24) into the threaded 3/8 hole in the side of the Airaid Intake Tube (#2). **B.**) Transfer the air temp sensor from the factory intake into the Airaid Intake Tube and secure it using the #8-32 x 1/2" Button Head Bolt (#20) and #8 Fender Washer(#19).