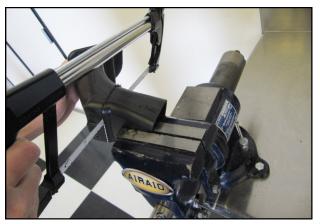

7. Set the factory air scoop on a workbench and mark all four corners at the three inch mark using a scratch awl. Using a straight edge and the awl, scribe a line connecting all four corners.

**8.** Firmly place the air scoop into a bench vice and cut along the line created in step 7 using a hack saw or equivalent.

**9.** Insert the factory air scoop into the Cold Air Box and secure it using two 8-32 x 3/8" Button Head Bolts (#13), #8 Flat Washers (#14), and #8 Kep Nuts (#15).

**10.** Replace the factory airbox grommets in the inner fender area with the three 3/8" Well Nuts (#21).