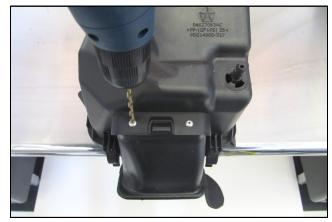

**5.** Install the Air Scoop Bracket (#9) into the Cold Air Box as shown by using four 1/4-20 x 5/8 Hex Bolts (#17), 1/4" Flat Washers (#11), and 1/4" Nylock Nuts (#16).

**6.** Drill out the rivet heads on the factory airbox and remove the air scoop.