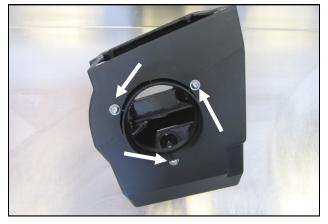

**3.** Disconnect the crankcase breather line in the top of the airbox. Remove the entire airbox as an assembly by unseating it from the mounting grommets in the inner fender and lifting upward.

**4.** Install The Filter Adapter (#5) in the Cold Air Box (#3) using three 1/4-20 x 1/2" Button Head Bolts (#18) and 1/4" Flat Washers (#11).

**5.** Install the Air Scoop Bracket (#9) into the Cold Air Box as shown by using four 1/4-20 x 5/8 Hex Bolts (#17), 1/4" Flat Washers (#11), and 1/4" Nylock Nuts (#16).

**6.** Drill out the rivet heads on the factory airbox and remove the air scoop.