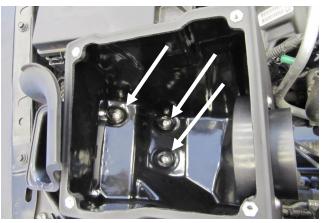

**2. A.)** Disconnect the air temp sensor in the factory intake. **B.)** Remove the two 6 mm bolts holding the intake tube to the fan Shroud. **C.)** Loosen the Clamps on both sides of the factory intake tube. **D.)** Unclip the coolant line from the intake tube and remove it from the vehicle.