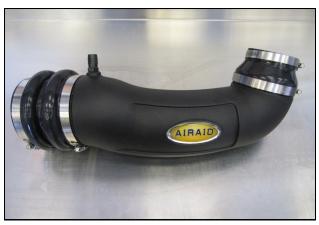

## **Component Identification**

| Component Identification         |                                                                                                                                                                                                                                                                                                                                                                                                                                                                         |
|----------------------------------|-------------------------------------------------------------------------------------------------------------------------------------------------------------------------------------------------------------------------------------------------------------------------------------------------------------------------------------------------------------------------------------------------------------------------------------------------------------------------|
| Airaid Premium Filter            | 1                                                                                                                                                                                                                                                                                                                                                                                                                                                                       |
| Intake Tube                      | 1                                                                                                                                                                                                                                                                                                                                                                                                                                                                       |
| Cold Air Box                     | 1                                                                                                                                                                                                                                                                                                                                                                                                                                                                       |
| Airbox Lid                       | 1                                                                                                                                                                                                                                                                                                                                                                                                                                                                       |
| Filter Adapter                   | 1                                                                                                                                                                                                                                                                                                                                                                                                                                                                       |
|                                  | 1                                                                                                                                                                                                                                                                                                                                                                                                                                                                       |
| Silicone Reducer                 | 1                                                                                                                                                                                                                                                                                                                                                                                                                                                                       |
| Airbox Lid Gasket                | 1                                                                                                                                                                                                                                                                                                                                                                                                                                                                       |
| Air Scoop Bracket                | 1                                                                                                                                                                                                                                                                                                                                                                                                                                                                       |
| 5/8" Hose 7 1/2" long            | 1                                                                                                                                                                                                                                                                                                                                                                                                                                                                       |
| 1/4" Flat Washer                 | 13                                                                                                                                                                                                                                                                                                                                                                                                                                                                      |
| 6mm x 1.0-20 Bolt                | 2                                                                                                                                                                                                                                                                                                                                                                                                                                                                       |
| 8-32 x 3/8"Button Head Bolt      | 2                                                                                                                                                                                                                                                                                                                                                                                                                                                                       |
| #8 Washer                        | 2<br>2<br>2                                                                                                                                                                                                                                                                                                                                                                                                                                                             |
| #8 Kep nut                       | 2                                                                                                                                                                                                                                                                                                                                                                                                                                                                       |
| 1/4" Nylock Nut                  | 4                                                                                                                                                                                                                                                                                                                                                                                                                                                                       |
| 1/4-20 x 5/8" Hex Bolt           | 4                                                                                                                                                                                                                                                                                                                                                                                                                                                                       |
| 1/4-20 x 1/2" Button Head Bolt   | 7                                                                                                                                                                                                                                                                                                                                                                                                                                                                       |
| #8 Fender Washer                 | 1                                                                                                                                                                                                                                                                                                                                                                                                                                                                       |
| #8-32 x 1/2 Button Head Bolt     | 1                                                                                                                                                                                                                                                                                                                                                                                                                                                                       |
| 3/8-16 Well Nut                  | 3                                                                                                                                                                                                                                                                                                                                                                                                                                                                       |
| 3/8-16 x 1 1/2" Button Head Bolt | 3                                                                                                                                                                                                                                                                                                                                                                                                                                                                       |
| Engine Cover Grommet             | 2                                                                                                                                                                                                                                                                                                                                                                                                                                                                       |
| 3/8 NPT x 5/8 Barbed Fitting     | 1                                                                                                                                                                                                                                                                                                                                                                                                                                                                       |
| 1/2" Adel Clamp                  | 2                                                                                                                                                                                                                                                                                                                                                                                                                                                                       |
| #48 Hose Clamp                   | 1                                                                                                                                                                                                                                                                                                                                                                                                                                                                       |
| #64 Hose Clamp                   | 1                                                                                                                                                                                                                                                                                                                                                                                                                                                                       |
| #72 Hose Clamp                   | 2                                                                                                                                                                                                                                                                                                                                                                                                                                                                       |
| #19 Speed Clamp                  | 2                                                                                                                                                                                                                                                                                                                                                                                                                                                                       |
|                                  | Intake Tube Cold Air Box Airbox Lid Filter Adapter Double Hump Hose Silicone Reducer  Air Scoop Bracket 5/8" Hose 7 1/2" long 1/4" Flat Washer 6mm x 1.0-20 Bolt 8-32 x 3/8"Button Head Bolt #8 Washer #8 Kep nut 1/4" Nylock Nut 1/4-20 x 5/8" Hex Bolt 1/4-20 x 1/2" Button Head Bolt #8 Fender Washer #8-32 x 1/2 Button Head Bolt 3/8-16 Well Nut 3/8-16 x 1 1/2" Button Head Bolt Engine Cover Grommet 3/8 NPT x 5/8 Barbed Fitting 1/2" Adel Clamp #48 Hose Clamp |

**11.** Mount the Cold Air Box assembly in the inner fender using the three 3/8" x 1 1/2" Button Head Bolts (#22)

**12. A.**) Install the 5/8" Barbed Fitting (#24) into the threaded 3/8 hole in the side of the Airaid Intake Tube (#2). **B.**) Transfer the air temp sensor from the factory intake into the Airaid Intake Tube and secure it using the #8-32 x 1/2" Button Head Bolt (#20) and #8 Fender Washer(#19).

**13.** Slide the Double Hump Hose (#6), and two #72 Hose Clamps (#28), onto straight end of the Tube. Slide the Silicone Reducer (#7) and the #48 and #64 Clamps on the 90 deg. bend of the Intake tube. Leave the Clamps loose for now.