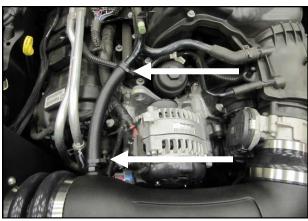

**2. A.)** Disconnect the air temp sensor in the factory intake. **B.)** Remove the two 6 mm bolts holding the intake tube to the fan Shroud. **C.)** Loosen the Clamps on both sides of the factory intake tube. **D.)** Unclip the coolant line from the intake tube and remove it from the vehicle.

**16.** Secure the coolant line to the fan shroud using the two Adel Clamps (#25), 6 mm Bolts (#12), and 1/4" Flat Washers (#11).

**17.** Replace the factory engine cover grommets with the larger, Airaid Engine Cover Grommets (#23). Reinstall the engine cover.