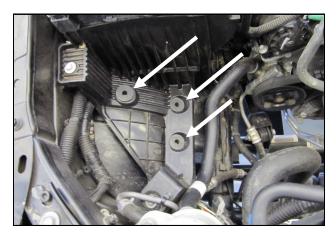

**3.** Disconnect the crankcase breather line in the top of the airbox. Remove the entire airbox as an assembly by unseating it from the mounting grommets in the inner fender and lifting upward.

**4.** Install The Filter Adapter (#5) in the Cold Air Box (#3) using three 1/4-20 x 1/2" Button Head Bolts (#18) and 1/4" Flat Washers (#11).