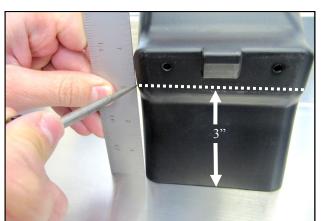

7. Set the factory air scoop on a workbench and mark all four corners at the three inch mark using a scratch awl. Using a straight edge and the awl, scribe a line connecting all four corners.

**8.** Firmly place the air scoop into a bench vice and cut along the line created in step 7 using a hack saw or equivalent.