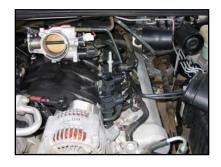

#### II Remove Factory Intake Assembly

- a) Loosen and remove the two 8mm bolts below the silencer box. See Fig#1
- **b**) Loosen the hose clamp on the throttle body using a flat head screwdriver.
- c) Disconnect ½" breather hose on the right side of silencer box. See Fig#2
- *d*) Loosen the two clamps on the intake tube connecting the silencer box to the filter box.
- e) Remove silencer box and intake tube from engine. See Fig#3