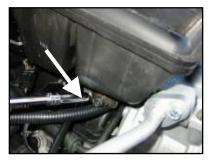

#### II Remove Factory Intake Assembly

- a) Loosen and remove the two 8mm bolts below the silencer box. See Fig#1
- **b**) Loosen the hose clamp on the throttle body using a flat head screwdriver.
- c) Disconnect ½" breather hose on the right side of silencer box. See Fig#2
- *d*) Loosen the two clamps on the intake tube connecting the silencer box to the filter box.
- e) Remove silencer box and intake tube from engine. See Fig#3