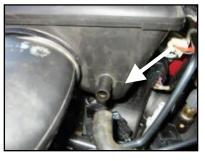

#### II Remove Factory Intake Assembly

- a) Loosen and remove the two 8mm bolts below the silencer box. See Fig#1
- **b**) Loosen the hose clamp on the throttle body using a flat head screwdriver.
- c) Disconnect ½" breather hose on the right side of silencer box. See Fig#2
- *d*) Loosen the two clamps on the intake tube connecting the silencer box to the filter box.
- e) Remove silencer box and intake tube from engine. See Fig#3