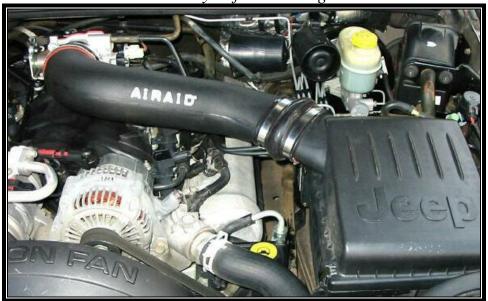

## INSTALLATION INSTRUCTIONS #310-927 Modular Intake Tube OR

#### III Airaid Modular Intake Tube Installation

- *a*) Install the silicone hose reducer on the throttle body using the #52 hose clamp provided.
- **b**) Install the silicone hump hose onto the oval end of the MIT tube using the # 56 hose clamp provided.
- c) Slide the MIT tube into the throttle body hose reducer, then slide the oval end of the tube with hump hose over the factory air filter box (or Airaid Intake System) using the remaining 2 #56 hose clamps.
- *d*) Attach crankcase breather hose to the rear of the MIT tube using the #16 black speed clamp.