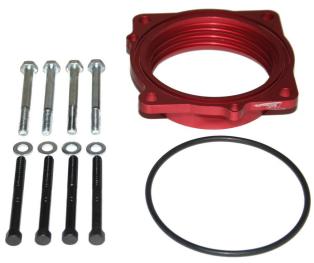

## **Parts List**

1- Power Plate 1-"O" Ring

- 4-6mm x 60mm Bolts
- 4- 6mm Flat Washers
- 4-51mm Screws (Black)

Also available for your Dodge Magnum, Challenger, Chrysler 300C, Dodge Charger, or Jeep Cherokee, the Airaid Intake System. Call for Details!

**Ref. "A"-** (1) Power Plate (1) "O"-Ring

Ref. "B"- Aluminum manifolds use
(4) 6mm x 60mm Bolts
(4) 6mm Washers

Composite manifolds Models Use:
(4) 51mm Black Screws

2 Rev. 06.05.15