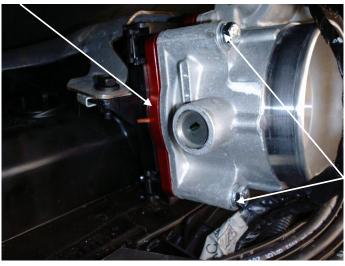

#### 1. <u>DISCONNECT NEGATIVE (-) BATTERY CABLE</u>.

- 2. Remove air intake assembly.
- 3. Remove the original (4) bolts from the throttle body.
- **4. For vehicles with Aluminum Manifolds**: Install power plate using supplied (4) 6mm x 60mm bolts and (4) 6mm flat washers.
- 5. For vehicles with composite manifolds: Use (4) 51mm Black Screws (Ref. "B") (The 51mm black screws are not compatible with metal threaded intake manifolds.)
- 6. Inspect & Test throttle linkage for full Open & Closed travel before driving. Some cruise or kickdown cables may require adjustment, Please refer to your vehicles service manual.
- 7. Reinstall the throttle body air intake assembly using **Step 2** as an example.
- **8.** Reconnect negative battery cable. Enjoy!