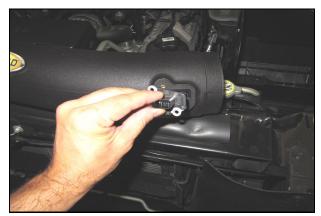

**6.** Transfer the **MAF** sensor into the Airaid Intake Tube (#2) and secure using two 8-32 x 1/2" button head screws (#10). **Do Not Use The Factory Torx Head Screws** 

7. Install the Hump Hose (#5), and the clamps (#13) onto the Intake Tube. Slide the hump hose and clamps down the tube as far as they will go and leave the clamps loose for now.