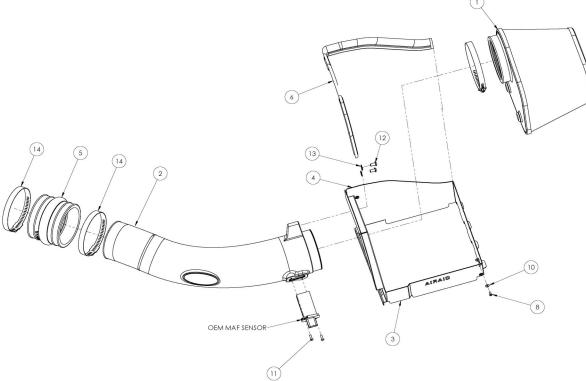

## **Component Identification**

| Airaid Premium Filter         | 1                                                                                                                                                                                                                                             |
|-------------------------------|-----------------------------------------------------------------------------------------------------------------------------------------------------------------------------------------------------------------------------------------------|
| Airaid Intake Tube            | 1                                                                                                                                                                                                                                             |
| Front Panel                   | 1                                                                                                                                                                                                                                             |
| Rear Panel                    | 1                                                                                                                                                                                                                                             |
| Urethane Hump Hose            | 1                                                                                                                                                                                                                                             |
| Weather Strip 22 1/2"         | 1                                                                                                                                                                                                                                             |
| Split Loom 20"                | 1                                                                                                                                                                                                                                             |
| 6-32 x 5/16" Screw            | 4                                                                                                                                                                                                                                             |
| 6-32 Keps Nut                 | 4                                                                                                                                                                                                                                             |
| #6 Flat Washer                | 4                                                                                                                                                                                                                                             |
| 8-32 x 1/2" Button Head Screw | 2                                                                                                                                                                                                                                             |
| 1/4-20 x 1/2"Button Head Bolt | 2                                                                                                                                                                                                                                             |
| 1/4" Flat Washer              | 2                                                                                                                                                                                                                                             |
| #68 Hose Clamp                | 2                                                                                                                                                                                                                                             |
| T-20 Torx Driver              | 1                                                                                                                                                                                                                                             |
|                               | Airaid Intake Tube Front Panel Rear Panel Urethane Hump Hose Weather Strip 22 1/2" Split Loom 20" 6-32 x 5/16" Screw 6-32 Keps Nut #6 Flat Washer 8-32 x 1/2" Button Head Screw 1/4-20 x 1/2"Button Head Bolt 1/4" Flat Washer #68 Hose Clamp |