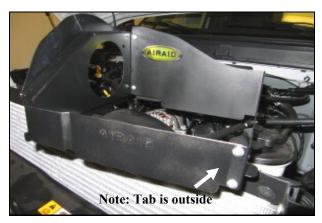

**4.** Assemble the two Quick Fit panels (#3 & #4) as shown using four 6-32 screws (#7) flat washers (#9) and kep nuts (#8).

**5.** Install the assembly onto the lower half of the factory airbox. Slide the metal tabs into the airbox slots, and fasten the 3 airbox clips.

**6.** Transfer the **MAF** sensor into the Airaid Intake Tube (#2) and secure using two 8-32 x 1/2" button head screws (#10). **Do Not Use The Factory Torx Head Screws** 

7. Install the Hump Hose (#5), and the clamps (#13) onto the Intake Tube. Slide the hump hose and clamps down the tube as far as they will go and leave the clamps loose for now.