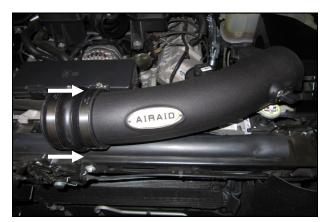

**8. A.)** Mount the Intake Tube to the Rear Panel using the two 1/4-20 Button Head Bolts (#11) and 1/4" Flat washers (#12).

**B.)** Slide the Hump Hose and clamps onto the engine air inlet, check for alignment, and tighten the