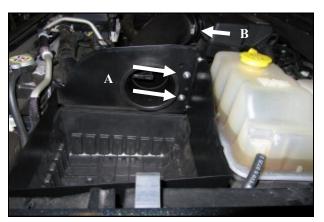

2. A.) Disconnect the Mass Air Flow (MAF) Sensor.

**B.)** Unfasten the three airbox clips on the left side, and remove the upper half of the factory airbox.

**3.** Remove the factory air filter from the lower half of the airbox.

**4.** Assemble the two Quick Fit panels (#3 & #4) as shown using four 6-32 screws (#7) flat washers (#9) and kep nuts (#8).

**5.** Install the assembly onto the lower half of the factory airbox. Slide the metal tabs into the airbox slots, and fasten the 3 airbox clips.