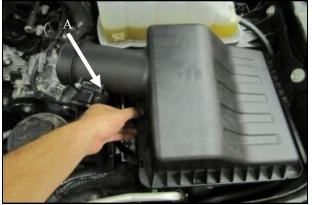

Full color instructions can be viewed on our web site at Airaid.com. Use the Product Search function to find your part number, and click View Details.

**1. Disconnect the negative battery cable!** Loosen the two intake clamps, unclip the coolant line, and remove the Factory intake tube.