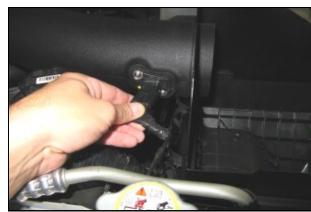

**8. A.)** Mount the Intake Tube to the Rear Panel using the two 1/4-20 Button Head Bolts (#11) and 1/4" Flat washers (#12).

**B.)** Slide the Hump Hose and clamps onto the engine air inlet, check for alignment, and tighten the