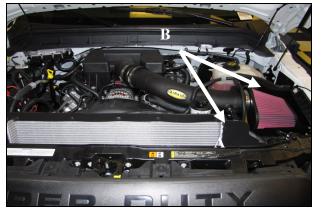

9. Re connect the Mass Air Flow Sensor.

**10.** Slide the 20" section of Split Loom (#8) over the Coolant line to protect it from chaffing on the intake tube.

**11. A)** Install the Airaid Premium Filter (#1) to the mounting flange inside the quick fit assembly. **B)** Complete the installation by attaching the Weather Strip (#6) to the top of the panels as shown.