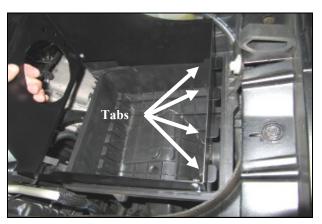

**4.** Assemble the two Quick Fit panels (#3 & #4) as shown using four 6-32 screws (#7) flat washers (#9) and kep nuts (#8).

**5.** Install the assembly onto the lower half of the factory airbox. Slide the metal tabs into the airbox slots, and fasten the 3 airbox clips.

9. Re connect the Mass Air Flow Sensor.

**10.** Slide the 20" section of Split Loom (#8) over the Coolant line to protect it from chaffing on the intake tube.

**11. A)** Install the Airaid Premium Filter (#1) to the mounting flange inside the quick fit assembly. **B)** Complete the installation by attaching the Weather Strip (#6) to the top of the panels as shown.