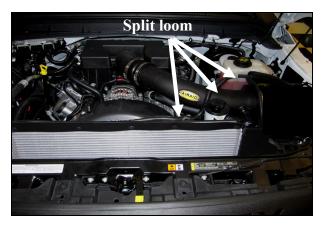

9. Re connect the Mass Air Flow Sensor.

**10.** Slide the 20" section of Split Loom (#8) over the Coolant line to protect it from chaffing on the intake tube.

**11. A)** Install the Airaid Premium Filter (#1) to the mounting flange inside the quick fit assembly. **B)** Complete the installation by attaching the Weather Strip (#6) to the top of the panels as shown.