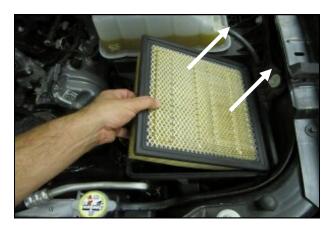

2. A.) Disconnect the Mass Air Flow (MAF) Sensor.

**B.)** Unfasten the three airbox clips on the left side, and remove the upper half of the factory airbox.

**3.** Remove the factory air filter from the lower half of the airbox.

**4.** Assemble the two Quick Fit panels (#3 & #4) as shown using four 6-32 screws (#7) flat washers (#9) and kep nuts (#8).

**5.** Install the assembly onto the lower half of the factory airbox. Slide the metal tabs into the airbox slots, and fasten the 3 airbox clips.