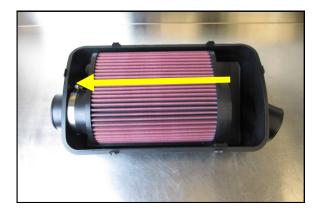

**1.** Notice the two stops on the mounting tube inside the air box. The first is the stop location for the OEM filter. The second stop, at the wall of the air box, is to be the Airaid stop.

**2.** Install the Airaid filter into the RZR air box as shown, with the mounting flange all the way onto the mounting tube. Tighten the clamp. and reinstall the air box lid.