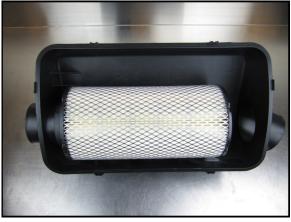

**1.** Notice the two stops on the mounting tube inside the air box. The first is the stop location for the OEM filter. The second stop, at the wall of the air box, is to be the Airaid stop.

**2.** Install the Airaid filter into the RZR air box as shown, with the mounting flange all the way onto the mounting tube. Tighten the clamp. and reinstall the air box lid.