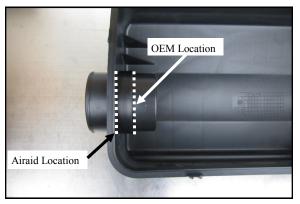

**1.** Notice the two stops on the mounting tube inside the air box. The first is the stop location for the OEM filter. The second stop, at the wall of the air box, is to be the Airaid stop.

**2.** Install the Airaid filter into the RZR air box as shown, with the mounting flange all the way onto the mounting tube. Tighten the clamp. and reinstall the air box lid.