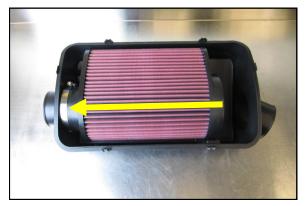

**1.** Notice the two stops on the mounting tube inside the air box. The first is the stop location for the OEM filter. The second stop, at the wall of the air box, is to be the Airaid stop.

**2.** Install the Airaid filter into the RZR air box as shown, with the mounting flange all the way onto the mounting tube. Tighten the clamp. and reinstall the air box lid.