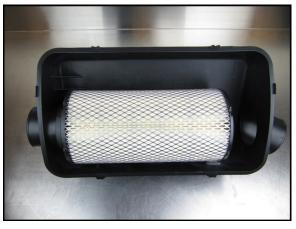

**1.** Notice the two stops on the mounting tube inside the air box. The first is the stop location for the OEM filter. The second stop, at the wall of the air box, is to be the Airaid stop.

**2.** Install the Airaid filter into the RZR air box as shown, with the mounting flange all the way onto the mounting tube. Tighten the clamp. and reinstall the air box lid.