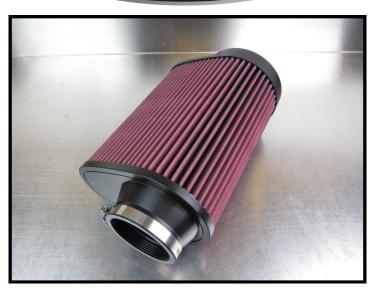

Installation Instructions Part Number 800-504 2014-15 Polaris Ranger RZR XP 1000 and RZR XP 4 1000 E.F.I.

**1.** It is important to note that the Airaid RZR 1000 Air Filter is installed in the air box differently than the OEM filter.

Installation Instructions Part Number 800-504 2014 -15Polaris Ranger RZR XP 1000 and RZR XP 4 1000 E.F.I.

**1.** It is important to note that the Airaid RZR 1000 Air Filter is installed in the air box differently than the OEM filter.