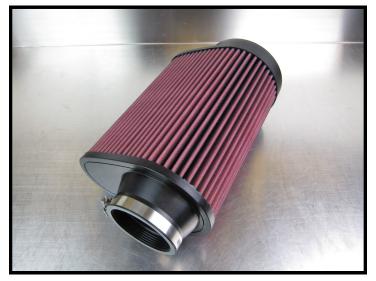

Installation Instructions Part Number 800-504 2014-15 Polaris Ranger RZR XP 1000 and RZR XP 4 1000 E.F.I.

**1.** It is important to note that the Airaid RZR 1000 Air Filter is installed in the air box differently than the OEM filter.

Installation Instructions Part Number 800-504 2014 -15Polaris Ranger RZR XP 1000 and RZR XP 4 1000 E.F.I.

**1.** It is important to note that the Airaid RZR 1000 Air Filter is installed in the air box differently than the OEM filter.