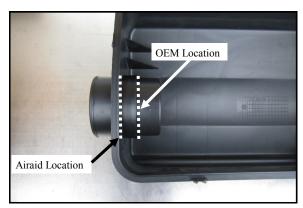

**1.** Notice the two stops on the mounting tube inside the air box. The first is the stop location for the OEM filter. The second stop, at the wall of the air box, is to be the Airaid stop.

**2.** Install the Airaid filter into the RZR air box as shown, with the mounting flange all the way onto the mounting tube. Tighten the clamp. and reinstall the air box lid.