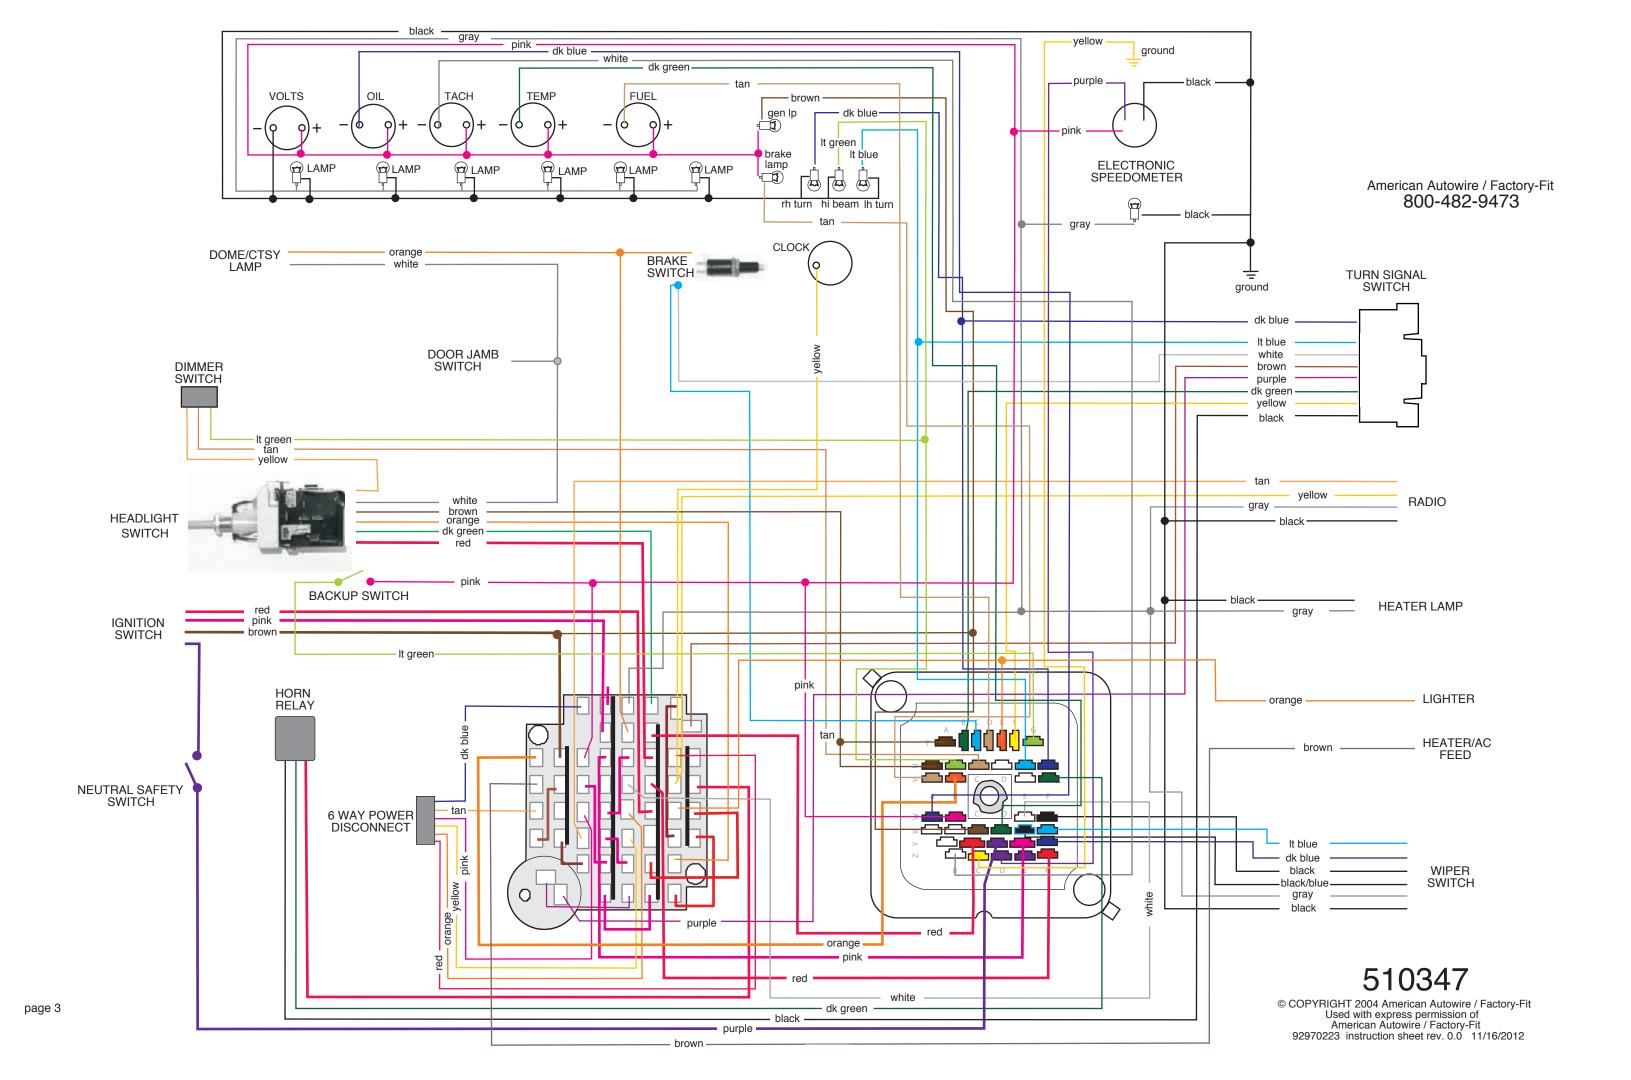

page 2

© COPYRIGHT 2004 American Autowire / Factory-Fit Used with express permission of American Autowire / Factory-Fit 92970223 instruction sheet rev. 0.0 11/16/2012