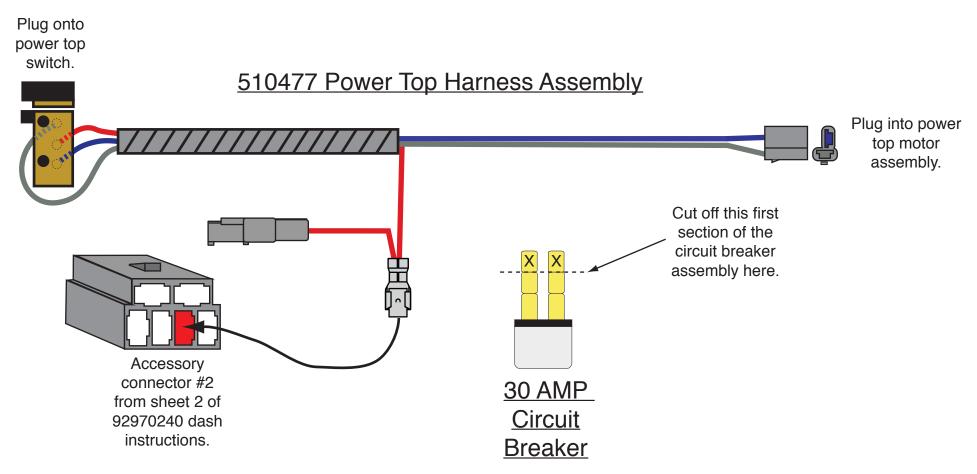

## **INSTALLATION INSTRUCTIONS:**

- 1. Plug the 510477 power top harness into the motor connection and the top switch connection.
- 2. Plug the bare terminal end of the 510477 harness into the accessory connector #2 on sheet 2 of the main dash instructions, 92970240, as shown above maintaining color continuity with red wire in that location.
- 3. Clip off the first section of the enclosed 30 amp circuit breaker, remove the 30 amp fuse from the "BAT2" location on the fusebox, and replace it with the modified 30 amp circuit breaker.