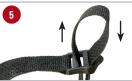

## Installation Instructions:

- 1 Flip up both sides of the back seat.
- 2 Underneath the back seat, on the passenger side, thread one strap through the hole in the metal plate. On the driver's side, put one strap behind seat belt anchor, as pictured.
- **3** Position the DU-HA under the back seat with cut out slots facing towards the truck bed.
- 4 Thread the nylon straps through the slots in the back of the DU-HA.
- 5 Secure each strap by threading the strap up through the bottom of the back slot of the buckle and down through the front slot of the buckle. Tighten. The nylon straps help secure the DU-HA in the truck.
- **6** Install the dividers by sliding them into the channel slots inside the DU-HA.
- Install the foam organizer/gun racks and plastic stiffeners by sliding them into the pre-cut slots in the dividers and the channel slots inside the DU-HA, making sure the high side of each piece faces towards the front (as pictured).

Ribs on buckle should face up. Thread strap through buckle as shown.