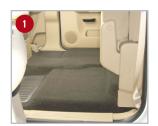

## Installation Instructions:

- 1 Flip up both sides of the back seat.
- 2 Underneath the back seat, on the passenger side, thread one strap through the hole in the metal plate. On the driver's side, put one strap behind seat belt anchor, as pictured.
- **3** Position the DU-HA under the back seat with cut out slots facing towards the truck bed.
- 4 Thread the nylon straps through the slots in the back of the DU-HA.
- 5 Secure each strap by threading the strap up through the bottom of the back slot of the buckle and down through the front slot of the buckle. Tighten. The nylon straps help secure the DU-HA in the truck.
- **6** Install the dividers by sliding them into the channel slots inside the DU-HA.
- Install the foam organizer/gun racks and plastic stiffeners by sliding them into the pre-cut slots in the dividers and the channel slots inside the DU-HA, making sure the high side of each piece faces towards the front (as pictured).