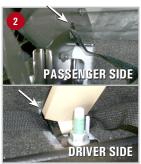

## Installation Instructions:

- 1 Flip up both sides of the back seat.
- 2 Underneath the back seat, on the passenger side, thread one strap through the hole in the metal plate. On the driver's side, put one strap behind seat belt anchor, as pictured.
- **3** Position the DU-HA under the back seat with cut out slots facing towards the truck bed.
- 4 Thread the nylon straps through the slots in the back of the DU-HA.
- 5 Secure each strap by threading the strap up through the bottom of the back slot of the buckle and down through the front slot of the buckle. Tighten. The nylon straps help secure the DU-HA in the truck.
- **6** Install the dividers by sliding them into the channel slots inside the DU-HA.
- Install the foam organizer/gun racks and plastic stiffeners by sliding them into the pre-cut slots in the dividers and the channel slots inside the DU-HA, making sure the high side of each piece faces towards the front (as pictured).