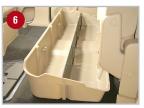

## Installation Instructions:

- 1 Flip up both sides of the back seat.
- 2 Underneath the back seat, on the passenger side, thread one strap through the hole in the metal plate. On the driver's side, put one strap behind seat belt anchor, as pictured.
- **3** Position the DU-HA under the back seat with cut out slots facing towards the truck bed.
- 4 Thread the nylon straps through the slots in the back of the DU-HA.
- 5 Secure each strap by threading the strap up through the bottom of the back slot of the buckle and down through the front slot of the buckle. Tighten. The nylon straps help secure the DU-HA in the truck.
- **6** Install the dividers by sliding them into the channel slots inside the DU-HA.
- Install the foam organizer/gun racks and plastic stiffeners by sliding them into the pre-cut slots in the dividers and the channel slots inside the DU-HA, making sure the high side of each piece faces towards the front (as pictured).