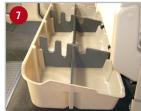

## Installation Instructions:

- 1 Flip up both sides of the back seat.
- 2 Underneath the back seat, on the passenger side, thread one strap through the hole in the metal plate. On the driver's side, put one strap behind seat belt anchor, as pictured.
- **3** Position the DU-HA under the back seat with cut out slots facing towards the truck bed.
- 4 Thread the nylon straps through the slots in the back of the DU-HA.
- 5 Secure each strap by threading the strap up through the bottom of the back slot of the buckle and down through the front slot of the buckle. Tighten. The nylon straps help secure the DU-HA in the truck.
- **6** Install the dividers by sliding them into the channel slots inside the DU-HA.
- Install the foam organizer/gun racks and plastic stiffeners by sliding them into the pre-cut slots in the dividers and the channel slots inside the DU-HA, making sure the high side of each piece faces towards the front (as pictured).