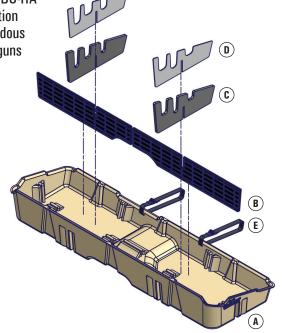

## Installation Instructions:

- 1 Flip up both sides of the back seat.
- 2 Underneath the back seat, on the passenger side, thread one strap through the hole in the metal plate. On the driver's side, put one strap behind seat belt anchor, as pictured.
- **3** Position the DU-HA under the back seat with cut out slots facing towards the truck bed.
- 4 Thread the nylon straps through the slots in the back of the DU-HA.
- 5 Secure each strap by threading the strap up through the bottom of the back slot of the buckle and down through the front slot of the buckle. Tighten. The nylon straps help secure the DU-HA in the truck.
- **6** Install the dividers by sliding them into the channel slots inside the DU-HA.
- Install the foam organizer/gun racks and plastic stiffeners by sliding them into the pre-cut slots in the dividers and the channel slots inside the DU-HA, making sure the high side of each piece faces towards the front (as pictured).

For further instructions refer to truck owners manual or contact DU-HA, Inc.

| Part | Description               | Qty |
|------|---------------------------|-----|
| Α    | DU-HA Storage Unit        | 1   |
| В    | Divider                   | 2   |
| C    | Foam Organizer / Gun Rack | 2   |
| D    | Plastic Stiffener         | 2   |
| E    | Nylon Strap with Buckle   | 2   |