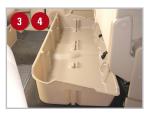

## Installation Instructions:

- 1 Flip up both sides of the back seat.
- 2 Underneath the back seat, on the passenger side, thread one strap through the hole in the metal plate. On the driver's side, put one strap behind seat belt anchor, as pictured.
- **3** Position the DU-HA under the back seat with cut out slots facing towards the truck bed.
- 4 Thread the nylon straps through the slots in the back of the DU-HA.
- 5 Secure each strap by threading the strap up through the bottom of the back slot of the buckle and down through the front slot of the buckle. Tighten. The nylon straps help secure the DU-HA in the truck.
- **6** Install the dividers by sliding them into the channel slots inside the DU-HA.
- Install the foam organizer/gun racks and plastic stiffeners by sliding them into the pre-cut slots in the dividers and the channel slots inside the DU-HA, making sure the high side of each piece faces towards the front (as pictured).