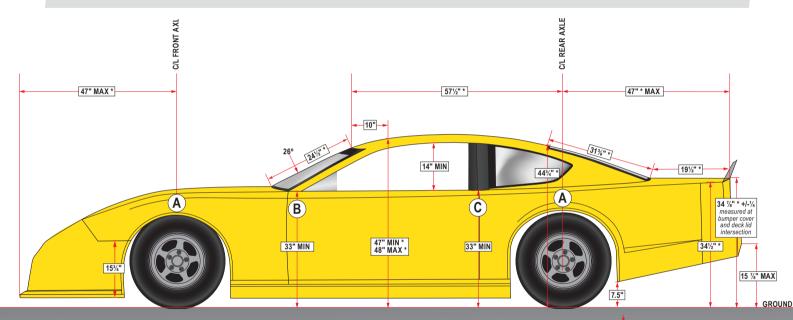

## 2019 LATE MODEL BODY DIMENSIONS

The greenhouse style simplifies installation. Full tech inspection devices available from Five Star (Printed Rules, Referee & Templates) Mount your own body using our Roof Locating Fixture for ease of installation in your own shop!

| CHASSIS                | ROOF HEIGHT | TREAD WIDTH | WHEELBASE   |
|------------------------|-------------|-------------|-------------|
| Offset / Straight Rail | 47"         | 66" MAX     | 101" - 106" |

## NOTES:

 If the Roof Height (10" back from windshield), Fender Height (rear), Door Height (rear), Quarter Panel and Bumper Cover Height dimensions are higher than the stated dimensions, all five must increase by the same amount.
Must fit centerline template within allowable tolerance.

\* Measured at the centerline.