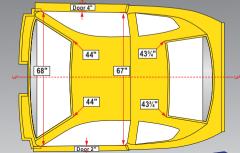

## WIDTHS

BODY WIDTH: Measured at wheel wells

DOOR TO DOOR WIDTH: DOOR TO DOOR WIDTH: Measured at A-posts and inside edges of doors, inside edges of doors, measured through car

С

67" MAX