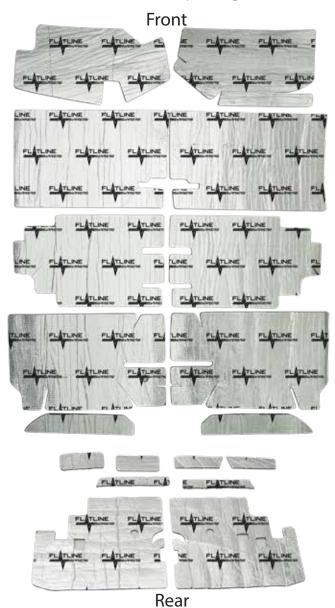

## **Part # TABA1005**

1964-1967 GM A-Body Floor Insulation and Sound Dampening Kit

## **Installation Directions:**

- 1. Clean any dirt, debris, or grime from the intended installation area using a degreasing agent.
- 2. Allow intended installation area adequate time to dry.
- **3.** Remove the kit from its packaging, and dry fit the components allowing you to see exactly how the product will be placed for final installation.
- **4.** Now you are ready to install. Remove the protective layer exposing the adhesive on your first piece applying it to its final position, using light pressure.
- **5.** Repeat step 4 for each individual component until the full kit is installed.