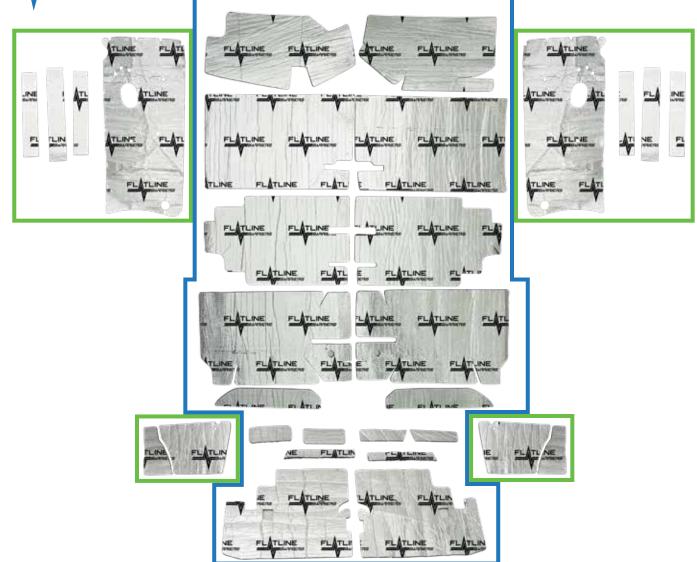

## Part # TABA1013

A-Body Convertible Complete Interior Kit (Floor & Door)

**TABA1005** - 64-67 GM A-Body Floor Insulation and Sound Dampening Kit **TABA1003** - 1964-1967 GM A-Body Door and Inner Quarter Panel Insulation and Sound Dampening Kit