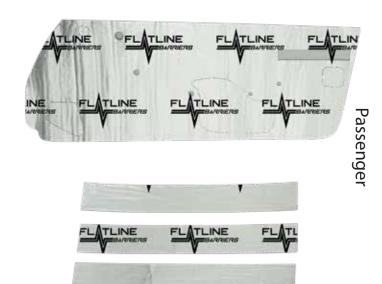

## Part #TABF2004

1970-1981 GM F-Body Door Insulation and Sound Dampening Kit







## **Installation Directions:**

- 1. Clean any dirt, debris, or grime from the intended installation area using a degreasing agent.
- 2. Allow intended installation area adequate time to dry.
- **3.** Remove the kit from its packaging, and dry fit the components allowing you to see exactly how the product will be placed for final installation.
- **4.** Now you are ready to install. Remove the protective layer exposing the adhesive on your first piece applying it to its final position, using light pressure.
- **5.** Repeat step 4 for each individual component until the full kit is installed.