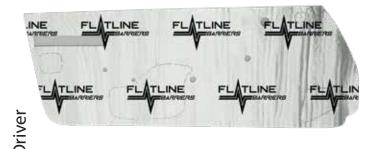

## Part #TABF2004

1970-1981 GM F-Body Door Insulation and Sound Dampening Kit







## **Installation Directions:**

- 1. Clean any dirt, debris, or grime from the intended installation area using a degreasing agent.
- 2. Allow intended installation area adequate time to dry.
- **3.** Remove the kit from its packaging, and dry fit the components allowing you to see exactly how the product will be placed for final installation.
- **4.** Now you are ready to install. Remove the protective layer exposing the adhesive on your first piece applying it to its final position, using light pressure.
- **5.** Repeat step 4 for each individual component until the full kit is installed.