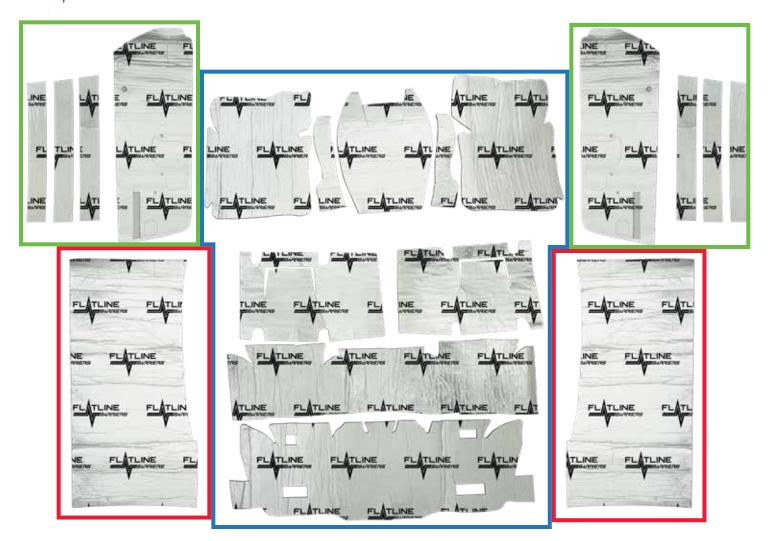

## **Part # TABF2015**

F-Body Coupe Complete Interior Kit

TABF2002 - 70-81 GM F-Body Roof Insulation & Sound Dampening Kit

TABF2012 - 70-81 GM F-Body Floor Insulation and Sound Dampening Kit

TABF2004 - 70-81 GM F-Body Door Insulation and Sound Dampening Kit