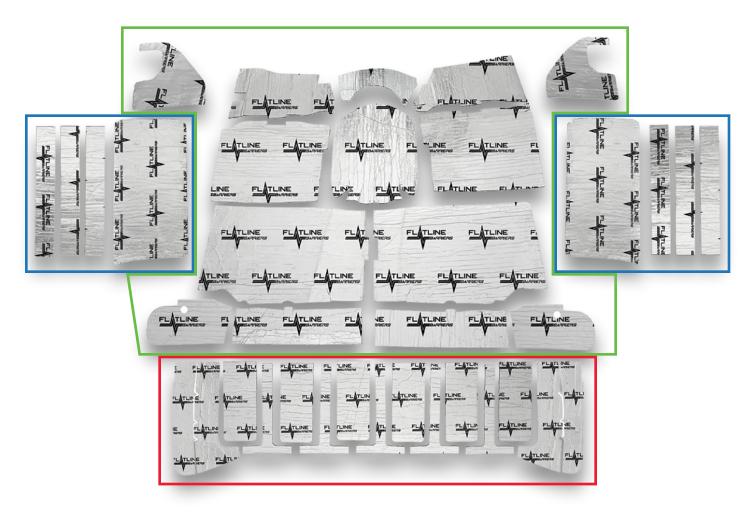

## **Installation Directions:**

- 1. Clean any dirt, debris, or grime from the intended installation area using a degreasing agent.
- 2. Allow intended installation area adequate time to dry.
- **3.** Remove the kit from its packaging, and dry fit the components allowing you to see exactly how the product will be placed for final installation.
- **4.** Now you are ready to install. Remove the protective layer exposing the adhesive on your first piece applying it to its final position, using light pressure.
- **5.** Repeat step 4 for each individual component until the full kit is installed.