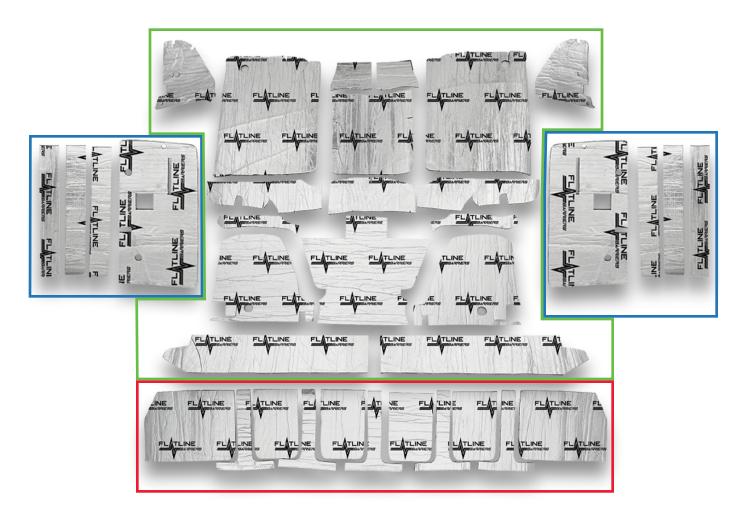

## **Part # TABT4002**

1973-80 GM / Chevrolet C/K 10-30 with Low Tunnel Full Insulation and Sound Dampening Kit

TABT4009 - 1973-80 GM / Chevrolet C/K 10-30 Truck with Low Tunnel Floor Insulation and Sound Dampening Kit TABT4008 - 1973-87 GM / Chevrolet C/K 10-30 Truck Cab Wall Insulation and Sound Dampening Kit TABT4007 - 1973-87 GM / Chevrolet C/K 10-30 Truck Front Door Insulation and Sound Dampening Kit