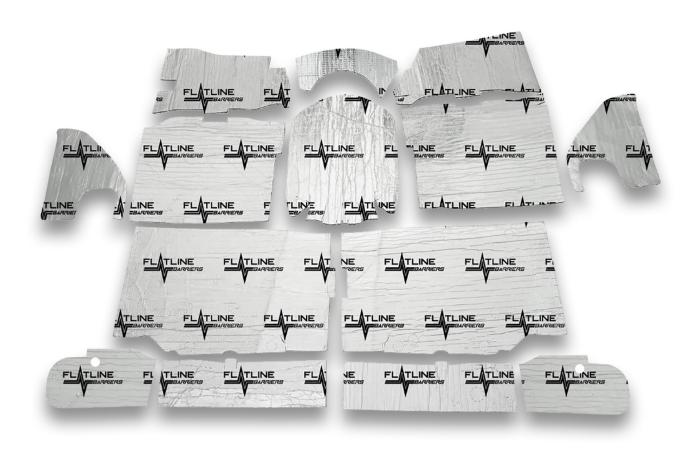

## Part # TABT4004

1967-72 GM / Chevrolet C/K 10-30 with High Tunnel Floor Insulation and Sound Dampening Kit

Front

Rear