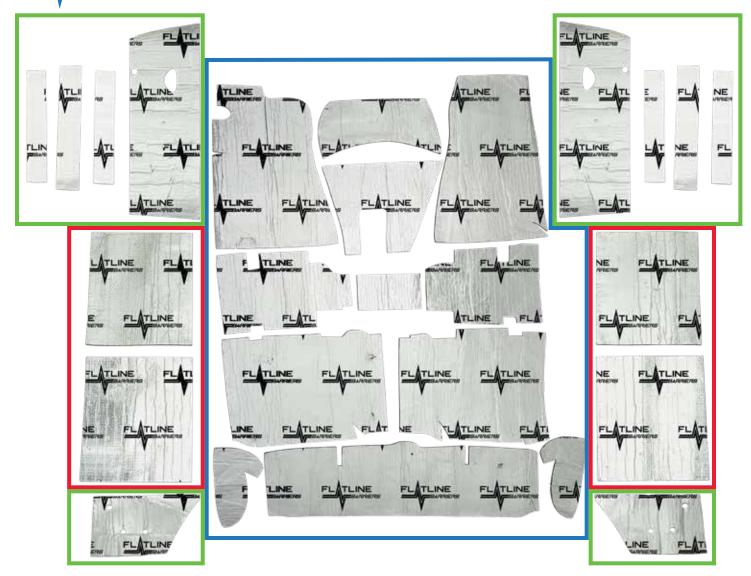

## **Part # TABX3002**

X-Body Coupe Full Kit

TABX3001 - 62-67 Chevrolet Nova / Chevy II Roof Insulation and Sound Dampening Kit

TABX3005 - 62-67 Chevrolet Nova / Chevy II Floor Insulation and Sound Dampening Kit

## **Installation Directions:**

- 1. Clean any dirt, debris, or grime from the intended installation area using a degreasing agent.
- 2. Allow intended installation area adequate time to dry.
- **3.** Remove the kit from its packaging, and dry fit the components allowing you to see exactly how the product will be placed for final installation.
- **4.** Now you are ready to install. Remove the protective layer exposing the adhesive on your first piece applying it to its final position, using light pressure.
- **5.** Repeat step 4 for each individual component until the full kit is installed.