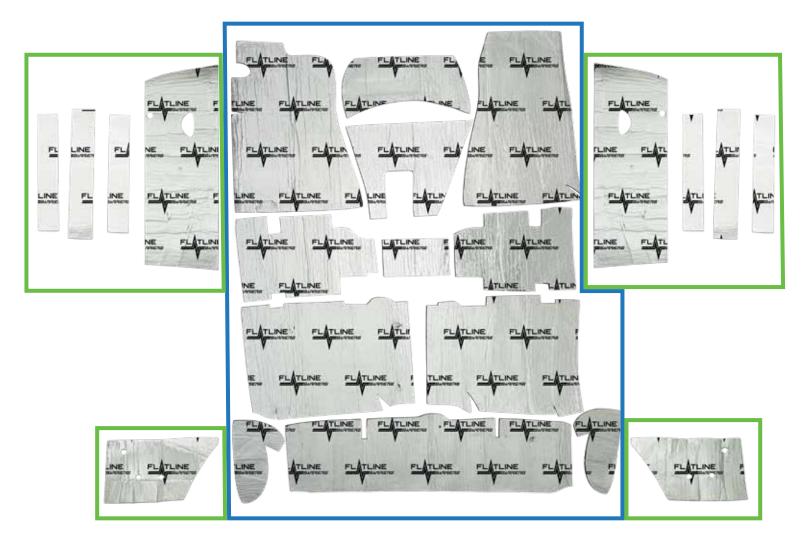

## Part # TABX3003

X-Body Coupe Full Kit

TABX3005 - 62-67 Chevrolet Nova / Chevy II Floor Insulation and Sound Dampening Kit TABX3004 - 62-67 Chevrolet Nova / Chevy II Door and Inner Quarter Panel Sound Dampening Kit