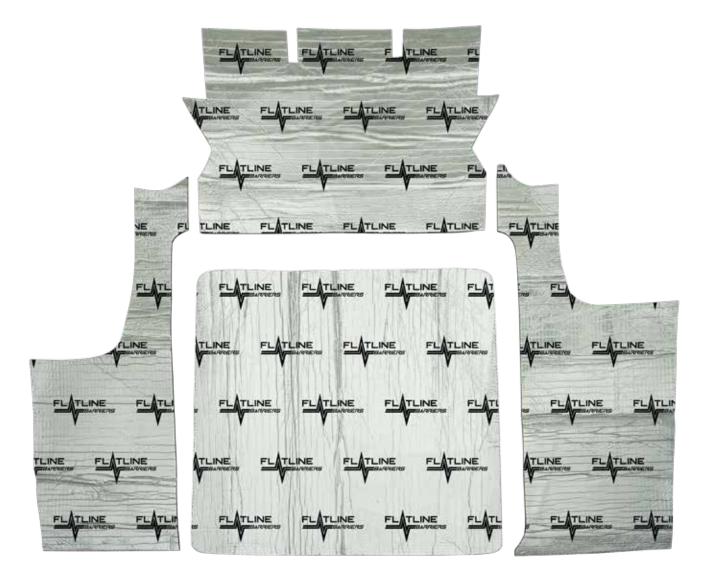

## **Part # TABX3007**

1962-1967 Chevrolet Nova / Chevy II Trunk Insulation and Sound Dampening Kit