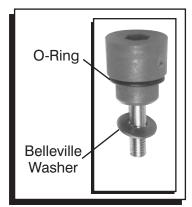

## Replacement Pro Cap Rotor Fits Distributor PN 7445 PN 7424

Install the rotor making sure that it is placed correctly on the mount and the alignment dowels are seated before installing the rotor hold down screws. Install one O-ring on each of the over-molded rotor screws for increased spark isolation as well as a belleville washer. Torque screws to 30-32 in-lbs.

**Note:** Torque the over-molded plastic hex screws to 30-32 in-lbs. When installing the rotor, each screw should be equipped with an O-ring and belleville washer (dome facing upward).