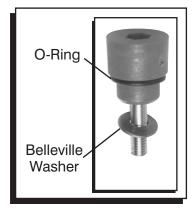

## Replacement Pro Cap Rotor Fits Distributor PN 7445 PN 7424

Install the rotor making sure that it is placed correctly on the mount and the alignment dowels are seated before installing the rotor hold down screws. Install one O-ring on each of the over-molded rotor screws for increased spark isolation as well as a belleville washer. Torque screws to 30-32 in-lbs.

**Note:** Torque the over-molded plastic hex screws to 30-32 in-lbs. When installing the rotor, each screw should be equipped with an O-ring and belleville washer (dome facing upward).

 MSD
 •
 www.msdperformance.com
 •
 (915)
 857-5200
 •
 FAX
 (915)
 857-3344