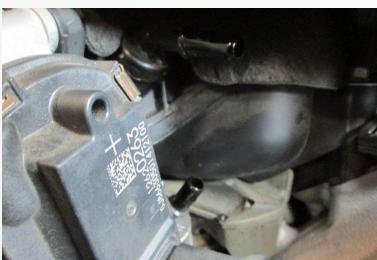

#### STEP 1

(Note) Make sure to connect hose to intake as this the draw side of the oil separator kit.