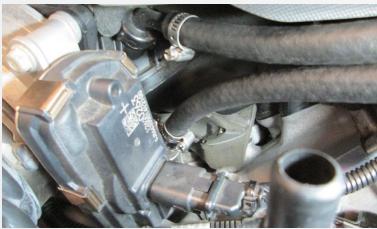

#### STEP 4

Remove factory strut tower bracket bolts then mount oil separator assembly, then run hoses forward and use supplied clamps at engine connection. Use 1/4 socket and ratchet to tighten clamps do not over tighten then use supplied zip tie for loose hoses as shown in picture.