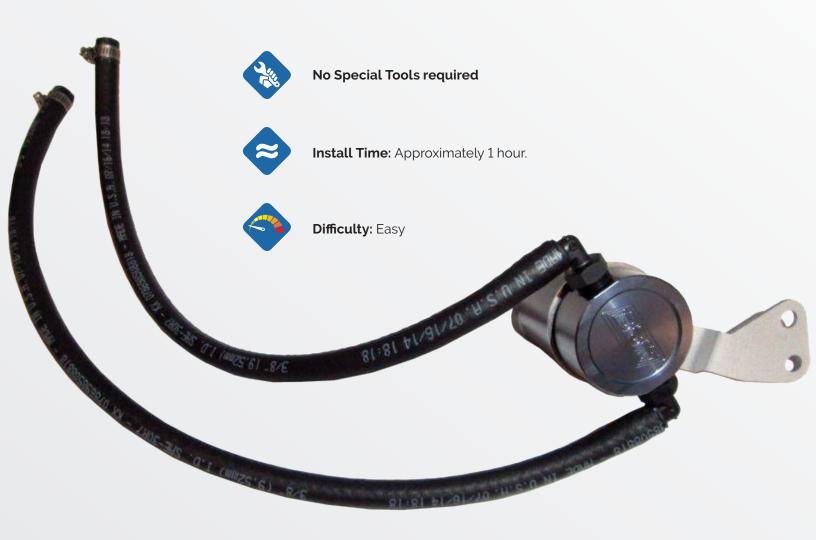

# OIL SEPARATOR KIT

Part # 1930

MADE IN U.S.A.

IMPORTANT: All appropriate safety equipment and gear must be used during the installation of this or any BBK Performance products or any time you work on a vehicle.