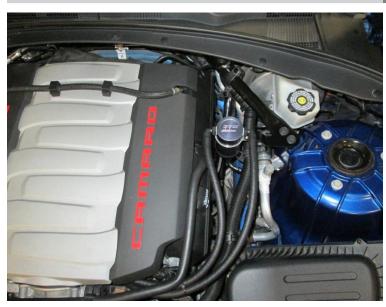

#### STEP 2

Remove factory PCV hose behind throttle body, now assemble oil separator kit as shown on front page. Make sure to hook up hose from the draw side of the oil separator to the intake manifold.

#### STEP<sub>3</sub>

As shown in the picture the top hose is the draw side.

MADE IN U.S.A.

IMPORTANT: All appropriate safety equipment and gear must be used during the installation of this or any BBK Performance products or any time you work on a vehicle.