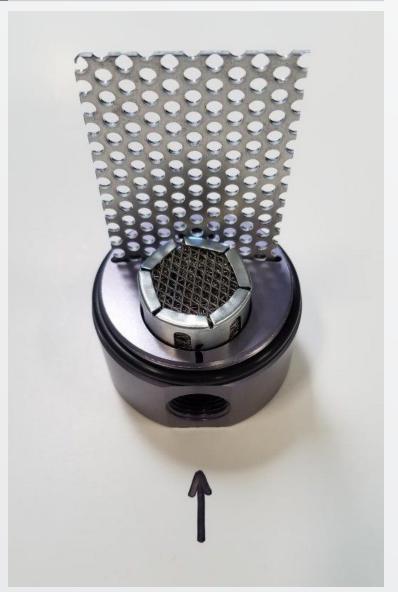

#### STEP 2

Remove factory PCV hose behind throttle body, now assemble oil separator kit as shown on front page. Make sure to hook up hose from the draw side of the oil separator to the intake manifold.

#### STEP<sub>3</sub>

As shown in the picture the top hose is the draw side.

MADE IN U.S.A.

IMPORTANT: All appropriate safety equipment and gear must be used during the installation of this or any BBK Performance products or any time you work on a vehicle.