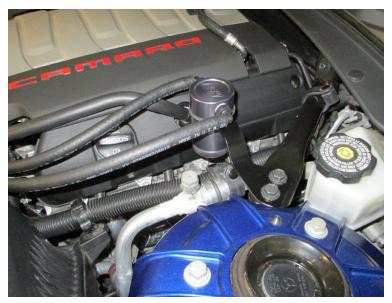

#### STEP 4

Remove factory strut tower bracket bolts then mount oil separator assembly, then run hoses forward and use supplied clamps at engine connection. Use 1/4 socket and ratchet to tighten clamps do not over tighten then use supplied zip tie for loose hoses as shown in picture.