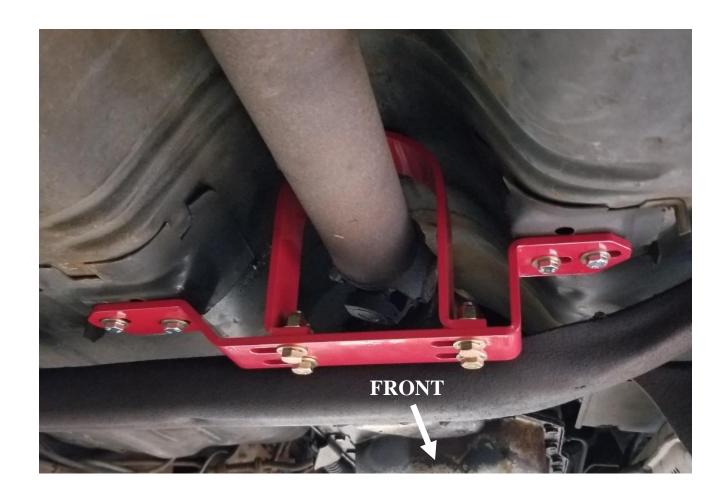

## **Instructions:**

- 1) With the vehicle in the air and properly supported, remove the factory tunnel brace.
- 2) Loosely install the formed main plate to the floor of the vehicle using the provided 13mm head bolts and washer.
- 3) Place the driveshaft loop over the drive shaft and loosely start the 9/16" headed bolt and nuts. NOTE: The loop is reversible to give maximum adjustment and clearance depending on your set up.
- 4) Center the main plate to give proper driveshaft clearance and torque the 13mm headed fasteners to 18ftlbs.
- 5) Center the loop to the driveshaft and torque the 9/16" headed fasteners to 40ftlbs.