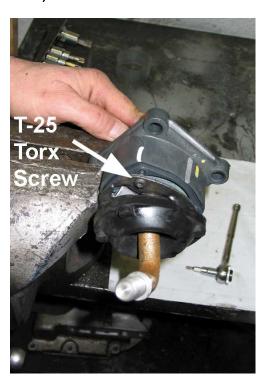

Clean up any residual silicone gasket material from the top of isolator and the transmission case.

CAUTION: Ensure no material drops into the transmission case by putting a rag into the opening.

Using a number T-25 Torx bit, disassemble the shift tower.