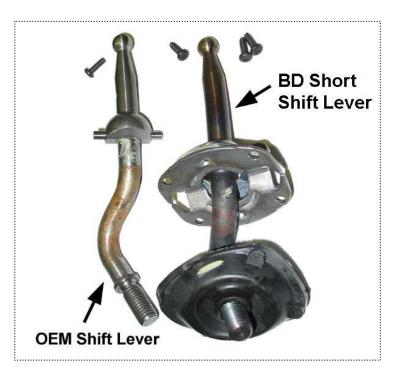

# **BD POWER SHORT SHIFTER**

for Dodge Cummins 1998-2005 Manual Transmissions

| Application Chart |                        |         |  |  |
|-------------------|------------------------|---------|--|--|
| 1031056           | Dodge <b>1998-2002</b> | 5 Speed |  |  |
| 1031050           | Dodge <b>2000-2002</b> | 6 Speed |  |  |
| 1031055           | Dodge <b>2003-2005</b> | 6 Speed |  |  |

#### Welcome

Thank you for purchasing a BD Short Throw Shifter mod kit. Your kit should have the above-mentioned items for your installation; please check to make sure that you have everything.