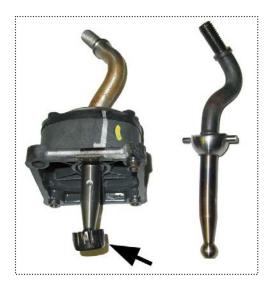

### 5-Speed Shifter

The 5 speed shifter has a different design as seen by these photos:

To change the shifter rail pin from the OEM shifter to the BD Short Shifter you will need to remove the shifter rail pin from the shift arm.