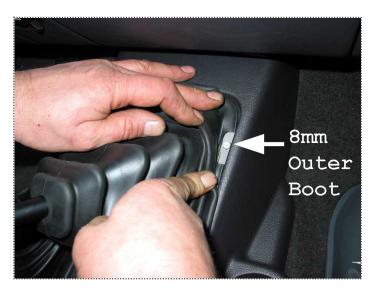

#### Installation

Remove the outer shifter boot with an 8mm socket.

Remove the shifter arm by loosening the lock nut and unwind the arm.

Remove the floor console with a 10mm socket. There are more screws hidden under the rubber cup holder mats

Remove the inner shifter boot with an 8mm socket.

Remove the shift tower from the transmission.

HINT: Mark the shift arm carrier and the transmission case to ensure correct alignment when reinstalling.

Remove the rubber isolator that is on top of the transmission tower. **NOTE:** The bottom of the isolator is metal and the top is rubber.