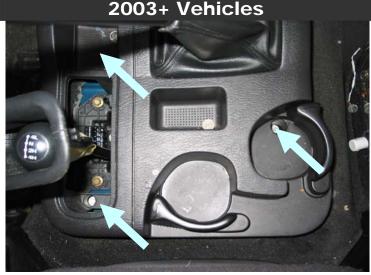

#### Installation

Remove the outer shifter boot with an 8mm socket.

Remove the shifter arm by loosening the lock nut and unwind the arm.

Remove the floor console with a 10mm socket. There are more screws hidden under the rubber cup holder mats