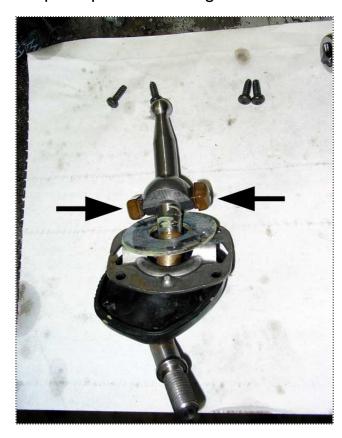

HINT: Mark the position that the shifter arm is pointing to on the shift arm carrier to ensure correct position when reinstalling.

# 6 Speed Shifter

Remove the plastic bushing from the OEM shift arm. **DO NOT LOSE THIS PIECE**.

Snap the plastic bushing on to the ball of the Short Shift arm.