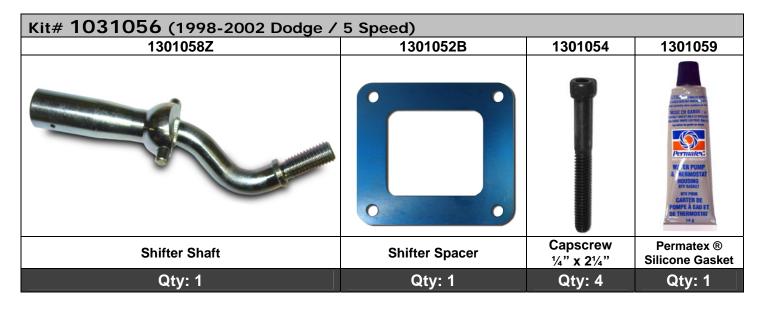

# **BD POWER SHORT SHIFTER**

for Dodge Cummins 1998-2005 Manual Transmissions

| Application Chart |                        |         |  |  |
|-------------------|------------------------|---------|--|--|
| 1031056           | Dodge <b>1998-2002</b> | 5 Speed |  |  |
| 1031050           | Dodge <b>2000-2002</b> | 6 Speed |  |  |
| 1031055           | Dodge <b>2003-2005</b> | 6 Speed |  |  |

#### Kit Contents

Please check the table below that applies to your model of Dodge and make sure all parts are correct and present.

| Kit# 1031050 (2000-2002 Dodge / 6 Speed) |                |                       |                                                                                                                                                                                                                                                                                                                                                                                                                                                                                                                                                                                                                                                                                                                                                                                                                                                                                                                                                                                                                                                                                                                                                                                                                                                                                                                                                                                                                                                                                                                                                                                                                                                                                                                                                                                                                                                                                                                                                                                                                                                                                                                               |  |  |
|------------------------------------------|----------------|-----------------------|-------------------------------------------------------------------------------------------------------------------------------------------------------------------------------------------------------------------------------------------------------------------------------------------------------------------------------------------------------------------------------------------------------------------------------------------------------------------------------------------------------------------------------------------------------------------------------------------------------------------------------------------------------------------------------------------------------------------------------------------------------------------------------------------------------------------------------------------------------------------------------------------------------------------------------------------------------------------------------------------------------------------------------------------------------------------------------------------------------------------------------------------------------------------------------------------------------------------------------------------------------------------------------------------------------------------------------------------------------------------------------------------------------------------------------------------------------------------------------------------------------------------------------------------------------------------------------------------------------------------------------------------------------------------------------------------------------------------------------------------------------------------------------------------------------------------------------------------------------------------------------------------------------------------------------------------------------------------------------------------------------------------------------------------------------------------------------------------------------------------------------|--|--|
| 1301051Z                                 | 1301052B       | 1301054               | 1301059                                                                                                                                                                                                                                                                                                                                                                                                                                                                                                                                                                                                                                                                                                                                                                                                                                                                                                                                                                                                                                                                                                                                                                                                                                                                                                                                                                                                                                                                                                                                                                                                                                                                                                                                                                                                                                                                                                                                                                                                                                                                                                                       |  |  |
|                                          |                |                       | THE AMERICAN STATE OF |  |  |
| Shifter Shaft                            | Shifter Spacer | Capscrew 1/4" x 21/4" | Permatex ® Silicone Gasket                                                                                                                                                                                                                                                                                                                                                                                                                                                                                                                                                                                                                                                                                                                                                                                                                                                                                                                                                                                                                                                                                                                                                                                                                                                                                                                                                                                                                                                                                                                                                                                                                                                                                                                                                                                                                                                                                                                                                                                                                                                                                                    |  |  |
| Qty: 1                                   | Qty: 1         | Qty: 4                | Qty: 1                                                                                                                                                                                                                                                                                                                                                                                                                                                                                                                                                                                                                                                                                                                                                                                                                                                                                                                                                                                                                                                                                                                                                                                                                                                                                                                                                                                                                                                                                                                                                                                                                                                                                                                                                                                                                                                                                                                                                                                                                                                                                                                        |  |  |