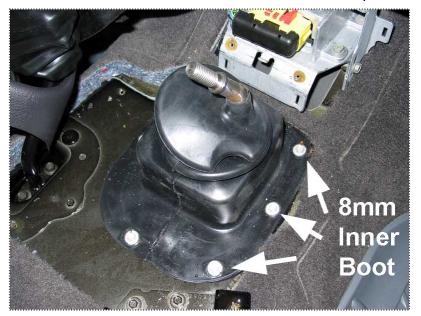

Remove the inner shifter boot with an 8mm socket.

Remove the shift tower from the transmission.

HINT: Mark the shift arm carrier and the transmission case to ensure correct alignment when reinstalling.

Remove the rubber isolator that is on top of the transmission tower. **NOTE:** The bottom of the isolator is metal and the top is rubber.