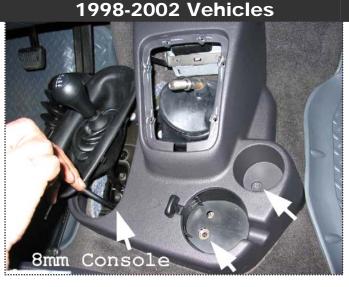

#### Installation

Remove the outer shifter boot with an 8mm socket.

Remove the shifter arm by loosening the lock nut and unwind the arm.

Remove the floor console with a 10mm socket. There are more screws hidden under the rubber cup holder mats