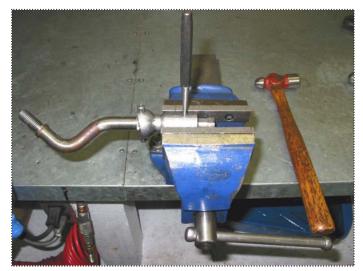

Place the OEM shift arm assembly in a vise and with a 3/32" or similar pin punch remove the roll pin securing the shifter rail pin to the shift arm.

With the shift arm assembly still in the vise, grab the bottom of the shifter rail pin with vise grip or similar pliers and remove.