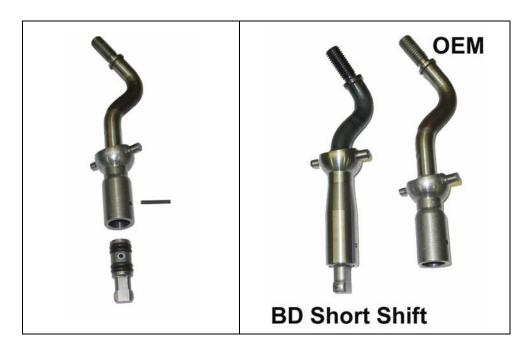

### 5-Speed Shifter

The 5 speed shifter has a different design as seen by these photos:

To change the shifter rail pin from the OEM shifter to the BD Short Shifter you will need to remove the shifter rail pin from the shift arm.