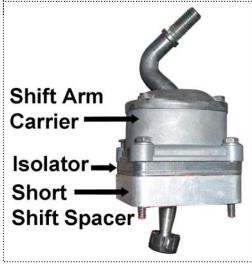

Remove the inner shifter boot with an 8mm socket.

Remove the shift tower from the transmission.

HINT: Mark the shift arm carrier and the transmission case to ensure correct alignment when reinstalling.

Remove the rubber isolator that is on top of the transmission tower. **NOTE:** The bottom of the isolator is metal and the top is rubber.

HINT: Mark the position that the shifter arm is pointing to on the shift arm carrier to ensure correct position when reinstalling.

Reinstall the shift arm assembly in the shift arm carrier by reversing the steps taken to disassemble it.

Apply fresh silicone to both sides of aluminum spacer and place on transmission.

Place the rubber isolator, metal side down, on top of the aluminum spacer.

Install the shift arm carrier assembly onto the rubber isolator and install the four metal bushings in place. Insert and tighten the bolts with a 3/16" Allen socket to 7 - 9 ft lbs using a torque wrench.