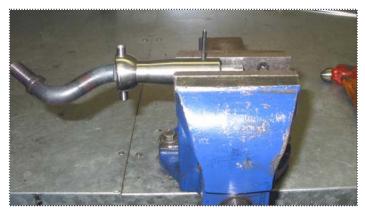

**NOTE:** The shifter rail pin has rubber Orings and lubricant used during assembly so it will be air-lock sealed in the shift arm assembly.

Insert the shifter rail pin into the BD Short Shifter arm and then insert the roll pin with a small hammer. Be careful not to round the end of the roll pin or the shifter rail pin will not be properly secure.