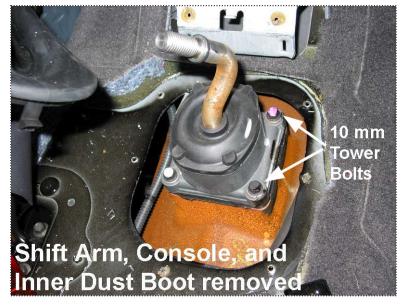

Remove the inner shifter boot with an 8mm socket.

Remove the shift tower from the transmission.

HINT: Mark the shift arm carrier and the transmission case to ensure correct alignment when reinstalling.

Remove the rubber isolator that is on top of the transmission tower. **NOTE:** The bottom of the isolator is metal and the top is rubber.

Clean up any residual silicone gasket material from the top of isolator and the transmission case.

CAUTION: Ensure no material drops into the transmission case by putting a rag into the opening.

Using a number T-25 Torx bit, disassemble the shift tower.