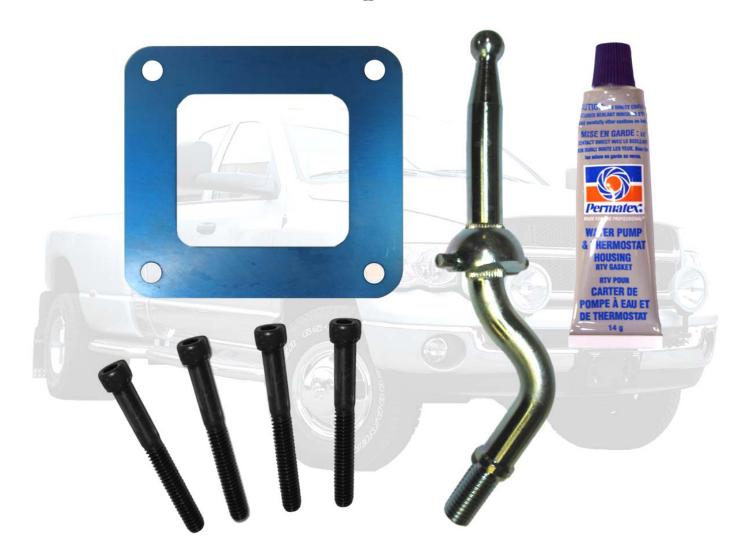

#### Kit Contents

Please check the table below that applies to your model of Dodge and make sure all parts are correct and present.

| Kit# 1031050 (2000-2002 Dodge / 6 Speed) |                |                       |                                                                                                                                                                                                                                                                                                                                                                                                                                                                                                                                                                                                                                                                                                                                                                                                                                                                                                                                                                                                                                                                                                                                                                                                                                                                                                                                                                                                                                                                                                                                                                                                                                                                                                                                                                                                                                                                                                                                                                                                                                                                                                                               |  |  |
|------------------------------------------|----------------|-----------------------|-------------------------------------------------------------------------------------------------------------------------------------------------------------------------------------------------------------------------------------------------------------------------------------------------------------------------------------------------------------------------------------------------------------------------------------------------------------------------------------------------------------------------------------------------------------------------------------------------------------------------------------------------------------------------------------------------------------------------------------------------------------------------------------------------------------------------------------------------------------------------------------------------------------------------------------------------------------------------------------------------------------------------------------------------------------------------------------------------------------------------------------------------------------------------------------------------------------------------------------------------------------------------------------------------------------------------------------------------------------------------------------------------------------------------------------------------------------------------------------------------------------------------------------------------------------------------------------------------------------------------------------------------------------------------------------------------------------------------------------------------------------------------------------------------------------------------------------------------------------------------------------------------------------------------------------------------------------------------------------------------------------------------------------------------------------------------------------------------------------------------------|--|--|
| 1301051Z                                 | 1301052B       | 1301054               | 1301059                                                                                                                                                                                                                                                                                                                                                                                                                                                                                                                                                                                                                                                                                                                                                                                                                                                                                                                                                                                                                                                                                                                                                                                                                                                                                                                                                                                                                                                                                                                                                                                                                                                                                                                                                                                                                                                                                                                                                                                                                                                                                                                       |  |  |
|                                          |                |                       | THE AMERICAN STATE OF |  |  |
| Shifter Shaft                            | Shifter Spacer | Capscrew 1/4" x 21/4" | Permatex ® Silicone Gasket                                                                                                                                                                                                                                                                                                                                                                                                                                                                                                                                                                                                                                                                                                                                                                                                                                                                                                                                                                                                                                                                                                                                                                                                                                                                                                                                                                                                                                                                                                                                                                                                                                                                                                                                                                                                                                                                                                                                                                                                                                                                                                    |  |  |
| Qty: 1                                   | Qty: 1         | Qty: 4                | Qty: 1                                                                                                                                                                                                                                                                                                                                                                                                                                                                                                                                                                                                                                                                                                                                                                                                                                                                                                                                                                                                                                                                                                                                                                                                                                                                                                                                                                                                                                                                                                                                                                                                                                                                                                                                                                                                                                                                                                                                                                                                                                                                                                                        |  |  |

#### Welcome

Thank you for purchasing a BD Short Throw Shifter mod kit. Your kit should have the above-mentioned items for your installation; please check to make sure that you have everything.