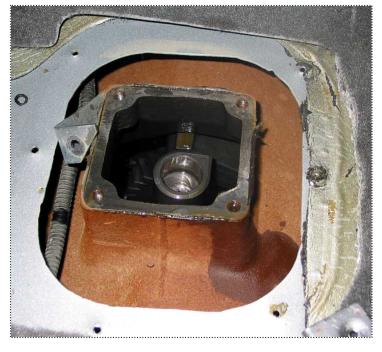

Clean up any residual silicone gasket material from the top of isolator and the transmission case.

CAUTION: Ensure no material drops into the transmission case by putting a rag into the opening.

Using a number T-25 Torx bit, disassemble the shift tower.

Reinstall the shift arm assembly in the shift arm carrier by reversing the steps taken to disassemble it.

Apply fresh silicone to both sides of aluminum spacer and place on transmission.

Place the rubber isolator, metal side down, on top of the aluminum spacer.