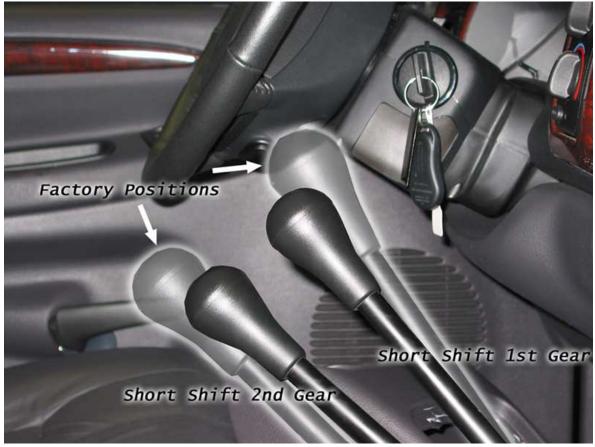

Install all other pieces (Dust Boots and Console) in the reverse order of removal.

If the shift pattern label is off center, pry the label out of the shifter knob with a small screw driver or pick and install in correct alignment.