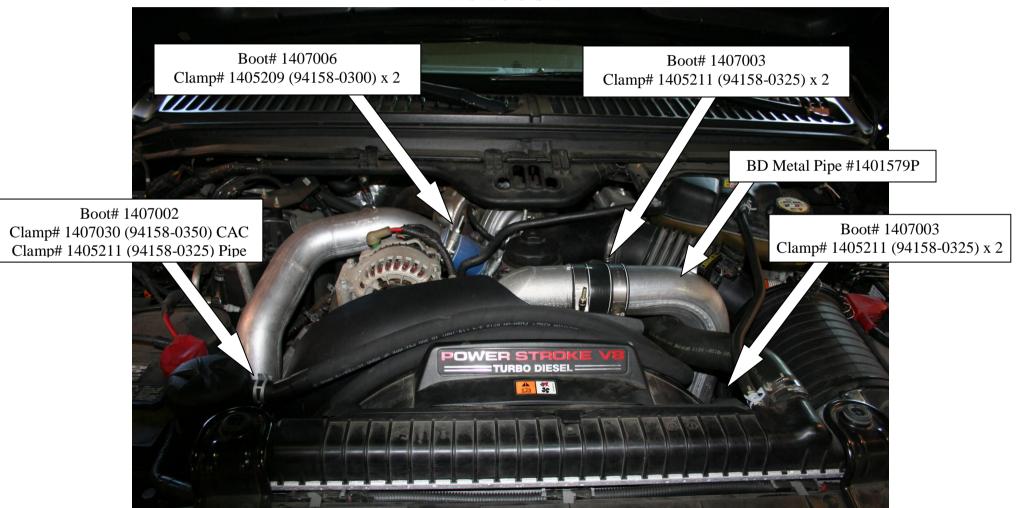

## 1047034/35 Boot and Clamp Kit F-Series 2003-2007 Ford 6L – Powerstroke (Will NOT fit E-Series Vehicles)

All supplied boots are of the finest quality in the industry and exceed factory specifications. The silicone boots use a 4ply high temperature Nomex fiber for increased high temperature strength and long term durability. As well the boots are lined with flurosilicone to prevent the oil from reducing the operational life. All the clamps are made of stainless steel, with the heavy duty clamps providing over 400 lbs of clamp force.

## 1047034