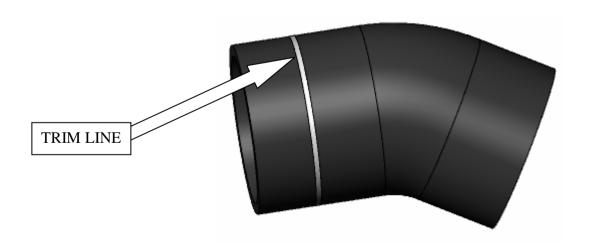

## 1407006 - Boot

2003-2004 – vehicles will need to trim the boot along the cut line.

2005-2007 – Vehicles do NOT need to trim the boot.