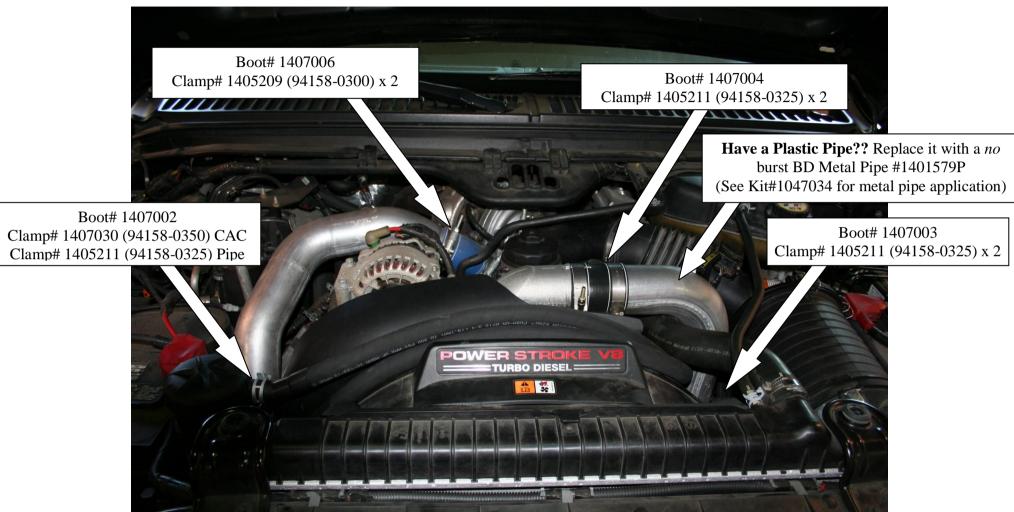

## 1047034/35 Boot and Clamp Kit F-Series 2003-2007 Ford 6L – Powerstroke (Will NOT fit E-Series Vehicles)

All supplied boots are of the finest quality in the industry and exceed factory specifications. The silicone boots use a 4ply high temperature Nomex fiber for increased high temperature strength and long term durability. As well the boots are lined with flurosilicone to prevent the oil from reducing the operational life. All the clamps are made of stainless steel, with the heavy duty clamps providing over 400 lbs of clamp force.

## 1047034