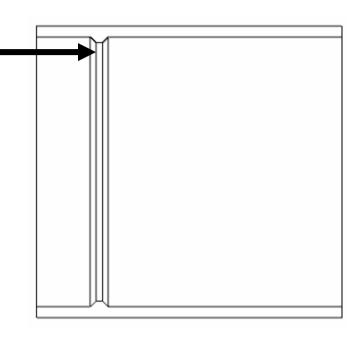

## 

Place clamp over top of internal ribbed section

Tighten clamp until spring is fully compressed