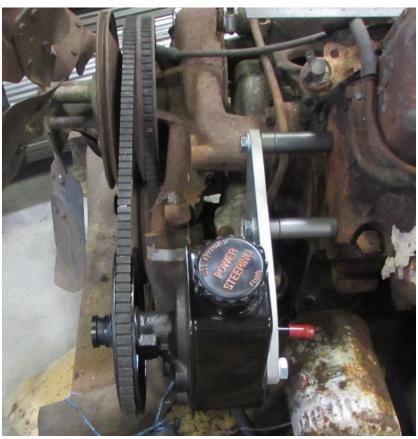

## **Installation:**

1) Attach the bracket to the driver's side cylinder head as shown with the included two bolts, washers and the proper amount of spacers for your application.

2) Attach the P/S pump to the bracket with either the 3/8 or M10 bolts and washers depending on the P/S pump you are using. The bracket mounts to the back of the P/S pump. You may need to remove existing

mounting studs.

Borgeson Universal Company, Inc. 91 Technology Park Dr. Torrington, CT 06790 (860) 482-8283 www.borgeson.com