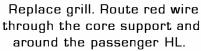

View from front of grill.

Route the black wire along the passenger fender to the ground post. Ground post is a 10mm bolt.

Locate the parking light bulb plug. T-Tap the red wire to the white with brown striped wire for power. Turn on park mode to test.