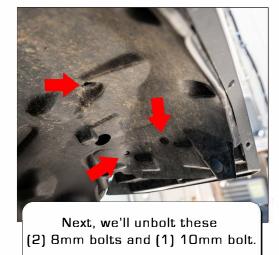

## TOOLS NEEDED: PANEL TOOL / WIRE CRIMPS / 8MM SOCKET / 10 MM SOCKET

Use a panel tool or flathead to remove the retainer clips across the top. Firmly pull bottom of grill outward.

Pull the fender liner back slightly to access the park light harness. Remove the 3 outer fasteners.