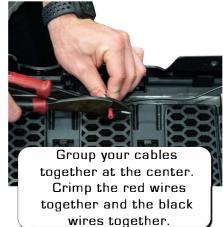

## TOOLS NEEDED: PANEL TOOL / WIRE CRIMPS / 8MM SOCKET / 10 MM SOCKET

Use a panel tool or flathead to remove the retainer clips across the top. Firmly pull bottom of grill outward.

Pull the fender liner back slightly to access the park light harness. Remove the 3 outer fasteners.