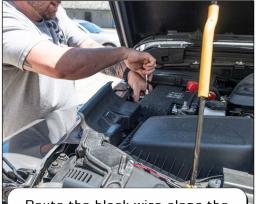

View from front of grill.

Route the black wire along the passenger fender to the ground post. Ground post is a 10mm bolt.

Locate the parking light bulb plug. T-Tap the red wire to the white with brown striped wire for power. Turn on park mode to test.