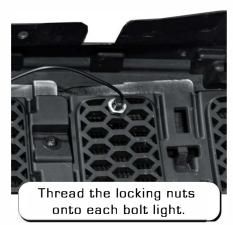

View from front of grill.

Route the black wire along the passenger fender to the ground post. Ground post is a 10mm bolt.

Locate the parking light bulb plug. T-Tap the red wire to the white with brown striped wire for power. Turn on park mode to test.