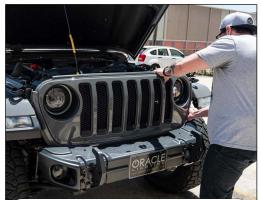

## TOOLS NEEDED: PANEL TOOL / WIRE CRIMPS / 8MM SOCKET / 10 MM SOCKET

Use a panel tool or flathead to remove the retainer clips across the top. Firmly pull bottom of grill outward.

Pull the fender liner back slightly to access the park light harness. Remove the 3 outer fasteners.