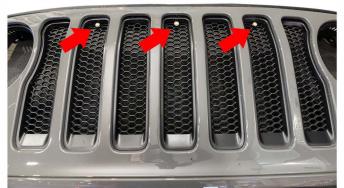

View from front of grill.

Route the black wire along the passenger fender to the ground post. Ground post is a 10mm bolt.

Locate the parking light bulb plug. T-Tap the red wire to the white with brown striped wire for power. Turn on park mode to test.