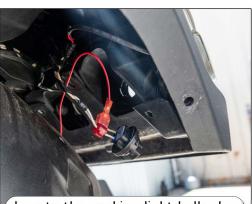

View from front of grill.

Route the black wire along the passenger fender to the ground post. Ground post is a 10mm bolt.

Locate the parking light bulb plug. T-Tap the red wire to the white with brown striped wire for power. Turn on park mode to test.