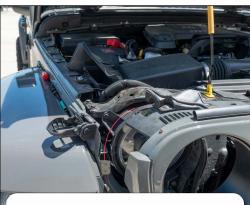

View from front of grill.

Route the black wire along the passenger fender to the ground post. Ground post is a 10mm bolt.

Locate the parking light bulb plug. T-Tap the red wire to the white with brown striped wire for power. Turn on park mode to test.