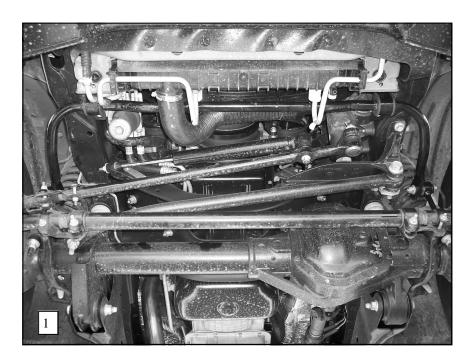

- 1. Remove the factory installed sway bar and all the mounting hardware. Do not discard the end link assemblies and the U-plate mounting bolts as they will be used for reinstallation of the new front sway bar.
- 2. Install the D-shaped poly bushings on the sway bar in the same location as the factory sway bar. Position the sway bar up on the vehicles frame using the U-plates provided. Fasten with the mounting bolts that were removed in step (1). **Leave loose at this time to allow for adjustment later.** .
- 3. With the sway bar properly aligned and the end links are aligned properly, torque all the mounting hardware to the factory specifications. SEE PHOTO (1).
- 4. Test drive your vehicle and recheck your installation re-torque if necessary. Recheck your installation on a regular monthly basis thereafter.