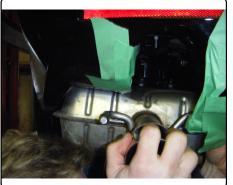

# **INSTALLATION WALKTHROUGH:**

7. Fishwire hardware through access holes and fasten hitch to frame.

8. Torque all 7/16 in. hardware to 70 ft-lbs.

9. Raise exhaust back into position.

For more information log onto www.curtmfg.com, & for helpful towing tips log onto www.hitchinfo.com

### INSTALLATION STEPS

- 1. Remove (3) plastic plugs that attach rear fascia to underbody.
- 2. Lower exhaust by removing (6) rubber isolators. (See RUBBER ISOLATOR REMOVAL DIAGRAM above)
- 3. Lower exhaust below fascia.
- 4. Enlarge access hole on driver side frame rail to allow included hardware to pass through.
- 5. Remove nut from post which is located on the inside of the frame rail, above the exhuast hanger, on the rearmost part of frame. Remove this nut from both sides.
- 6. Raise hitch into position and attach to exsiting posts using the nuts that were removed in step 4.
- 7. Fishwire hardware through access holes and fasten hitch to frame. (See FISHWIRE TECHNIQUE above)
- 8. Torque all 7/16 in. hardware to 70 ft-lbs.
- 9. Raise exhaust back into position.