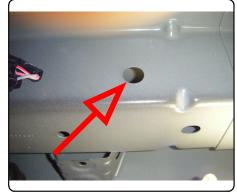

## **INSTALLATION WALKTHROUGH:**

3. Lower exhaust below fascia.

4. Enlarge access hole on driver side frame rail to allow included hardware to pass through.

**DIE GRINDER** 

5. Remove nut from the post which is located on the inside of the frame rail, above the exhuast hanger, on the rearmost part of frame. Remove this nut from both sides.

# **INSTALLATION WALKTHROUGH:**

7. Fishwire hardware through access holes and fasten hitch to frame.

8. Torque all 7/16 in. hardware to 70 ft-lbs.

9. Raise exhaust back into position.

For more information log onto www.curtmfg.com, & for helpful towing tips log onto www.hitchinfo.com