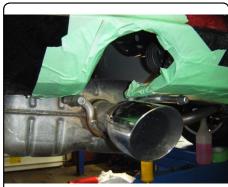

Remove (3) plastic plugs that attach rear fascia to underbody.

2. Lower exhaust by removing (6) rubber isolators.

For more information log onto www.curtmfg.com, & for helpful towing tips log onto www.hitchinfo.com

## **INSTALLATION WALKTHROUGH:**

3. Lower exhaust below fascia.

4. Enlarge access hole on driver side frame rail to allow included hardware to pass through.

**DIE GRINDER** 

5. Remove nut from the post which is located on the inside of the frame rail, above the exhuast hanger, on the rearmost part of frame. Remove this nut from both sides.

### INSTALLATION STEPS

- 1. Remove (3) plastic plugs that attach rear fascia to underbody.
- 2. Lower exhaust by removing (6) rubber isolators. (See RUBBER ISOLATOR REMOVAL DIAGRAM above)
- 3. Lower exhaust below fascia.
- 4. Enlarge access hole on driver side frame rail to allow included hardware to pass through.
- 5. Remove nut from post which is located on the inside of the frame rail, above the exhuast hanger, on the rearmost part of frame. Remove this nut from both sides.
- 6. Raise hitch into position and attach to exsiting posts using the nuts that were removed in step 4.
- 7. Fishwire hardware through access holes and fasten hitch to frame. (See FISHWIRE TECHNIQUE above)
- 8. Torque all 7/16 in. hardware to 70 ft-lbs.
- 9. Raise exhaust back into position.