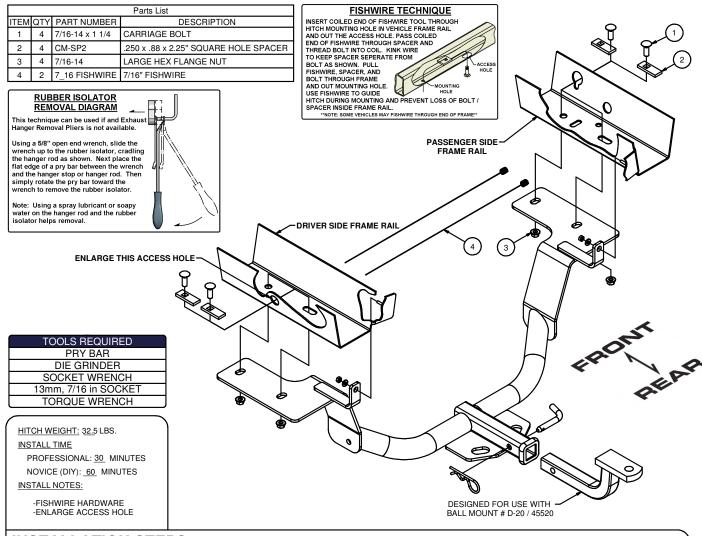

# **INSTALLATION WALKTHROUGH:**

| Parts List                                   |                 |                      | 1                                                                                                                                                                                                                                                                                                                                                                                                                                                                                                                                                                                                                                                                                                                                                                                                                                                                                                                                                                                                                                                                                                                                                                                                                                                                                                                                                                                                                                                                                                                                                                                                                                                                                                                                                                                                                                                                                                                                                                                                                                                                                                                              |
|----------------------------------------------|-----------------|----------------------|--------------------------------------------------------------------------------------------------------------------------------------------------------------------------------------------------------------------------------------------------------------------------------------------------------------------------------------------------------------------------------------------------------------------------------------------------------------------------------------------------------------------------------------------------------------------------------------------------------------------------------------------------------------------------------------------------------------------------------------------------------------------------------------------------------------------------------------------------------------------------------------------------------------------------------------------------------------------------------------------------------------------------------------------------------------------------------------------------------------------------------------------------------------------------------------------------------------------------------------------------------------------------------------------------------------------------------------------------------------------------------------------------------------------------------------------------------------------------------------------------------------------------------------------------------------------------------------------------------------------------------------------------------------------------------------------------------------------------------------------------------------------------------------------------------------------------------------------------------------------------------------------------------------------------------------------------------------------------------------------------------------------------------------------------------------------------------------------------------------------------------|
| Parts List  ITEM QTY PART NUMBER DESCRIPTION |                 |                      | 1                                                                                                                                                                                                                                                                                                                                                                                                                                                                                                                                                                                                                                                                                                                                                                                                                                                                                                                                                                                                                                                                                                                                                                                                                                                                                                                                                                                                                                                                                                                                                                                                                                                                                                                                                                                                                                                                                                                                                                                                                                                                                                                              |
| 1 4                                          | 7/16-14 x 1 1/4 | CARRIAGE BOLT        | 1                                                                                                                                                                                                                                                                                                                                                                                                                                                                                                                                                                                                                                                                                                                                                                                                                                                                                                                                                                                                                                                                                                                                                                                                                                                                                                                                                                                                                                                                                                                                                                                                                                                                                                                                                                                                                                                                                                                                                                                                                                                                                                                              |
| 2 4                                          | CM-SP2          | SQUARE HOLE SPACER   | 1                                                                                                                                                                                                                                                                                                                                                                                                                                                                                                                                                                                                                                                                                                                                                                                                                                                                                                                                                                                                                                                                                                                                                                                                                                                                                                                                                                                                                                                                                                                                                                                                                                                                                                                                                                                                                                                                                                                                                                                                                                                                                                                              |
| 3 4                                          | 7/16-14         | LARGE HEX FLANGE NUT | 1                                                                                                                                                                                                                                                                                                                                                                                                                                                                                                                                                                                                                                                                                                                                                                                                                                                                                                                                                                                                                                                                                                                                                                                                                                                                                                                                                                                                                                                                                                                                                                                                                                                                                                                                                                                                                                                                                                                                                                                                                                                                                                                              |
| 4 2                                          | 7_16 FISHWIRE   | 7/16" FISHWIRE       | 1                                                                                                                                                                                                                                                                                                                                                                                                                                                                                                                                                                                                                                                                                                                                                                                                                                                                                                                                                                                                                                                                                                                                                                                                                                                                                                                                                                                                                                                                                                                                                                                                                                                                                                                                                                                                                                                                                                                                                                                                                                                                                                                              |
| 1                                            | 3               | 4                    | 2 Contract Report Repor |

Remove (3) plastic plugs that attach rear fascia to underbody.

2. Lower exhaust by removing (6) rubber isolators.

For more information log onto www.curtmfg.com, & for helpful towing tips log onto www.hitchinfo.com

## **INSTALLATION WALKTHROUGH:**

3. Lower exhaust below fascia.

4. Enlarge access hole on driver side frame rail to allow included hardware to pass through.

**DIE GRINDER** 

5. Remove nut from the post which is located on the inside of the frame rail, above the exhuast hanger, on the rearmost part of frame. Remove this nut from both sides.

6. Raise hitch into position and attach to exsiting posts using the nuts that were removed in step 5.

# **INSTALLATION WALKTHROUGH:**

7. Fishwire hardware through access holes and fasten hitch to frame.

8. Torque all 7/16 in. hardware to 70 ft-lbs.

9. Raise exhaust back into position.

For more information log onto www.curtmfg.com, & for helpful towing tips log onto www.hitchinfo.com

### INSTALLATION STEPS

- 1. Remove (3) plastic plugs that attach rear fascia to underbody.
- 2. Lower exhaust by removing (6) rubber isolators. (See RUBBER ISOLATOR REMOVAL DIAGRAM above)
- 3. Lower exhaust below fascia.
- 4. Enlarge access hole on driver side frame rail to allow included hardware to pass through.
- 5. Remove nut from post which is located on the inside of the frame rail, above the exhuast hanger, on the rearmost part of frame. Remove this nut from both sides.
- 6. Raise hitch into position and attach to exsiting posts using the nuts that were removed in step 4.
- 7. Fishwire hardware through access holes and fasten hitch to frame. (See FISHWIRE TECHNIQUE above)
- 8. Torque all 7/16 in. hardware to 70 ft-lbs.
- 9. Raise exhaust back into position.