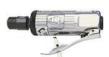

# RATCHET SOCKET DIE GRINDER SPRAY LUBRICANT SAFETY GLASSES MASKING TAPE

## **INSTALLATION WALKTHROUGH:**

3. Lower exhaust below fascia.

4. Enlarge access hole on driver side frame rail to allow included hardware to pass through.

**DIE GRINDER** 

5. Remove nut from the post which is located on the inside of the frame rail, above the exhuast hanger, on the rearmost part of frame. Remove this nut from both sides.