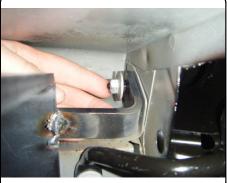

6. Raise hitch into position and attach to exsiting posts using the nuts that were removed in step 5.

### INSTALLATION STEPS

- 1. Remove (3) plastic plugs that attach rear fascia to underbody.
- 2. Lower exhaust by removing (6) rubber isolators. (See RUBBER ISOLATOR REMOVAL DIAGRAM above)
- 3. Lower exhaust below fascia.
- 4. Enlarge access hole on driver side frame rail to allow included hardware to pass through.
- 5. Remove nut from post which is located on the inside of the frame rail, above the exhuast hanger, on the rearmost part of frame. Remove this nut from both sides.
- 6. Raise hitch into position and attach to exsiting posts using the nuts that were removed in step 4.
- 7. Fishwire hardware through access holes and fasten hitch to frame. (See FISHWIRE TECHNIQUE above)
- 8. Torque all 7/16 in. hardware to 70 ft-lbs.
- 9. Raise exhaust back into position.