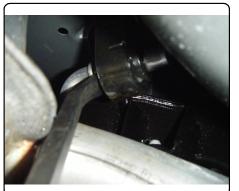

## **INSTALLATION WALKTHROUGH:**

3. Lower exhaust below fascia.

4. Enlarge access hole on driver side frame rail to allow included hardware to pass through.

**DIE GRINDER** 

5. Remove nut from the post which is located on the inside of the frame rail, above the exhuast hanger, on the rearmost part of frame. Remove this nut from both sides.

6. Raise hitch into position and attach to exsiting posts using the nuts that were removed in step 5.