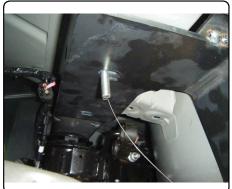

|

Remove (3) plastic plugs that attach rear fascia to underbody.





2. Lower exhaust by removing (6) rubber isolators.





For more information log onto www.curtmfg.com, & for helpful towing tips log onto www.hitchinfo.com

## **INSTALLATION WALKTHROUGH:**

3. Lower exhaust below fascia.





4. Enlarge access hole on driver side frame rail to allow included hardware to pass through.



**DIE GRINDER** 



5. Remove nut from the post which is located on the inside of the frame rail, above the exhuast hanger, on the rearmost part of frame. Remove this nut from both sides.





6. Raise hitch into position and attach to exsiting posts using the nuts that were removed in step 5.





# **INSTALLATION WALKTHROUGH:**

7. Fishwire hardware through access holes and fasten hitch to frame.





8. Torque all 7/16 in. hardware to 70 ft-lbs.





9. Raise exhaust back into position.





For more information log onto www.curtmfg.com, & for helpful towing tips log onto www.hitchinfo.com

# 11013 CADILLAC CTS SPORT WAGON (EXCLUDES CTS-V WAGON)

### 11/12/2012

GROSS LOAD CAPACITY WHEN USED AS A WEIGHT CARRYING HITCH: 2,000 LBS. TRAILER WEIGHT & 200 LBS. TONGUE WEIGHT.

\*\*\*DO NOT EXCEED VEHICLE MANUFACTURER'S RECOMMENDED TOWING CAPACITY.\*\*\*

WARNING: ALL NON-TRAILER LOADS APPLIED TO THIS PRODUCT MUST BE SUPPORTED BY 18050 STABILIZING STRAPS.

\*\* FAILURE TO PROPERLY SUPPORT NON-TRAILER LOADS WILL VOID PRODUCT WARRANTY\*\*

HAVING INSTALLATION QUESTIONS? CALL TECHNICAL SUPPORT AT 1-800-798-0813



### INSTALLATION STEPS

- 1. Remove (3) plastic plugs that attach rear fascia to