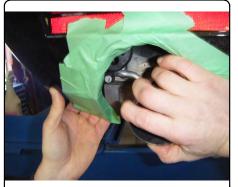

Remove (3) plastic plugs that attach rear fascia to underbody.

2. Lower exhaust by removing (6) rubber isolators.

For more information log onto www.curtmfg.com, & for helpful towing tips log onto www.hitchinfo.com

## **INSTALLATION WALKTHROUGH:**

3. Lower exhaust below fascia.

4. Enlarge access hole on driver side frame rail to allow included hardware to pass through.

**DIE GRINDER** 

5. Remove nut from the post which is located on the inside of the frame rail, above the exhuast hanger, on the rearmost part of frame. Remove this nut from both sides.