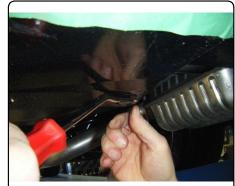

Remove (3) plastic plugs that attach rear fascia to underbody.

2. Lower exhaust by removing (6) rubber isolators.

For more information log onto www.curtmfg.com, & for helpful towing tips log onto www.hitchinfo.com

## **INSTALLATION WALKTHROUGH:**

3. Lower exhaust below fascia.

4. Enlarge access hole on driver side frame rail to allow included hardware to pass through.

**DIE GRINDER** 

5. Remove nut from the post which is located on the inside of the frame rail, above the exhuast hanger, on the rearmost part of frame. Remove this nut from both sides.