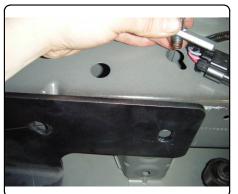

# **INSTALLATION WALKTHROUGH:**

7. Fishwire hardware through access holes and fasten hitch to frame.

8. Torque all 7/16 in. hardware to 70 ft-lbs.

9. Raise exhaust back into position.

For more information log onto www.curtmfg.com, & for helpful towing tips log onto www.hitchinfo.com

### INSTALLATION STEPS

- 1. Remove (3) plastic plugs that attach rear fascia to underbody.
- 2. Lower exhaust by removing (6) rubber isolators. (See RUBBER ISOLATOR REMOVAL DIAGRAM above)
- 3. Lower exhaust below fascia.
- 4. Enlarge access hole on driver side frame rail to allow included hardware to pass through.
- 5. Remove nut from post which is located on the inside of the frame rail, above the exhuast hanger, on the rearmost part of frame. Remove this nut from both sides.
- 6. Raise hitch into position and attach to exsiting posts using the nuts that were removed in step 4.
- 7. Fishwire hardware through access holes and fasten hitch to frame. (See FISHWIRE TECHNIQUE above)
- 8. Torque all 7/16 in. hardware to 70 ft-lbs.
- 9. Raise exhaust back into position.