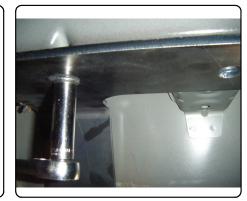

## **INSTALLATION WALKTHROUGH:**

3. Lower exhaust below fascia.

4. Enlarge access hole on driver side frame rail to allow included hardware to pass through.

**DIE GRINDER** 

5. Remove nut from the post which is located on the inside of the frame rail, above the exhuast hanger, on the rearmost part of frame. Remove this nut from both sides.

6. Raise hitch into position and attach to exsiting posts using the nuts that were removed in step 5.