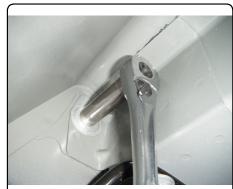

## **INSTALLATION WALKTHROUGH:**

3. Lower exhaust below fascia.

4. Enlarge access hole on driver side frame rail to allow included hardware to pass through.

**DIE GRINDER** 

5. Remove nut from the post which is located on the inside of the frame rail, above the exhuast hanger, on the rearmost part of frame. Remove this nut from both sides.

### INSTALLATION STEPS

- 1. Remove (3) plastic plugs that attach rear fascia to underbody.
- 2. Lower exhaust by removing (6) rubber isolators. (See RUBBER ISOLATOR REMOVAL DIAGRAM above)
- 3. Lower exhaust below fascia.
- 4. Enlarge access hole on driver side frame rail to allow included hardware to pass through.
- 5. Remove nut from post which is located on the inside of the frame rail, above the exhuast hanger, on the rearmost part of frame. Remove this nut from both sides.
- 6. Raise hitch into position and attach to exsiting posts using the nuts that were removed in step 4.
- 7. Fishwire hardware through access holes and fasten hitch to frame. (See FISHWIRE TECHNIQUE above)
- 8. Torque all 7/16 in. hardware to 70 ft-lbs.
- 9. Raise exhaust back into position.