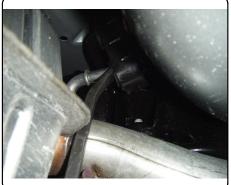

# **INSTALLATION WALKTHROUGH:**

7. Fishwire hardware through access holes and fasten hitch to frame.

8. Torque all 7/16 in. hardware to 70 ft-lbs.

9. Raise exhaust back into position.

For more information log onto www.curtmfg.com, & for helpful towing tips log onto www.hitchinfo.com