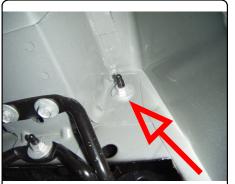

Remove (3) plastic plugs that attach rear fascia to underbody.

2. Lower exhaust by removing (6) rubber isolators.

For more information log onto www.curtmfg.com, & for helpful towing tips log onto www.hitchinfo.com

### INSTALLATION STEPS

- 1. Remove (3) plastic plugs that attach rear fascia to underbody.
- 2. Lower exhaust by removing (6) rubber isolators. (See RUBBER ISOLATOR REMOVAL DIAGRAM above)
- 3. Lower exhaust below fascia.
- 4. Enlarge access hole on driver side frame rail to allow included hardware to pass through.
- 5. Remove nut from post which is located on the inside of the frame rail, above the exhuast hanger, on the rearmost part of frame. Remove this nut from both sides.
- 6. Raise hitch into position and attach to exsiting posts using the nuts that were removed in step 4.
- 7. Fishwire hardware through access holes and fasten hitch to frame. (See FISHWIRE TECHNIQUE above)
- 8. Torque all 7/16 in. hardware to 70 ft-lbs.
- 9. Raise exhaust back into position.