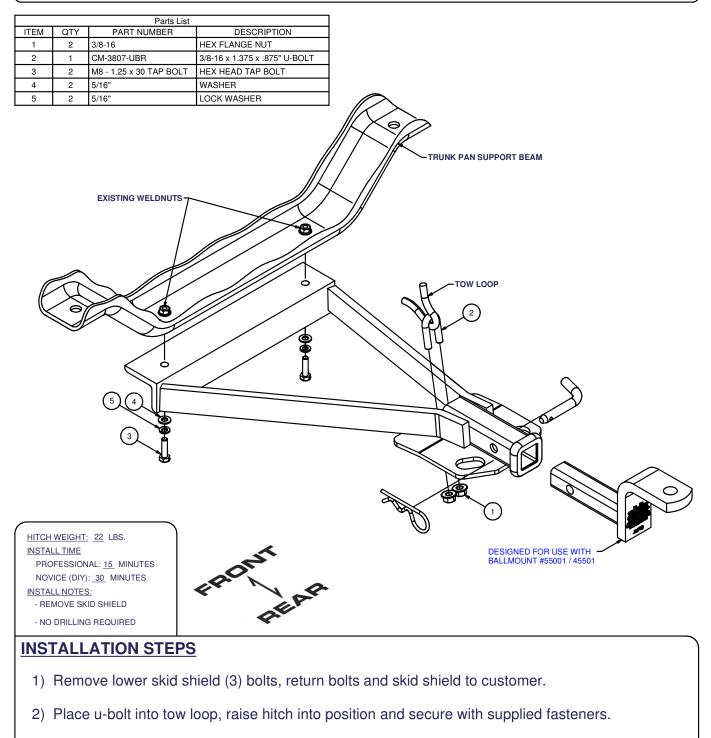

#### 9/28/2012

GROSS LOAD CAPACITY WHEN USED AS A WEIGHT CARRYING HITCH: 1,500 LBS. TRAILER WEIGHT & 150 LBS. TONGUE WEIGHT. \*\*\*DO NOT EXCEED VEHICLE MANUFACTURER'S RECOMMENDED TOWING CAPACITY.\*\*\*

### HAVING INSTALLATION QUESTIONS? CALL TECHNICAL SUPPORT AT 1-800-798-0813

3) Torque all 3/8" fasteners to 45 lb-ft, and all M8 fasteners to 23 lb-ft.

#### PERIODICALLY CHECK THIS RECEIVER HITCH TO ENSURE THAT ALL FASTENERS ARE TIGHT AND THAT ALL STRUCTURAL COMPONENTS ARE SOUND.

Curt Manufacturing Inc., warrants this product to be free of defects in material and/or workmanship at the time of retail purchase by the original purchaser. If the product is found to be defective, Curt Manufacturing Inc., may repair or replace the product, at their option, when the product is returned, prepaid, with proof of purchase. Alteration to, misuse of, or improper installation of this product voids the warranty. Curt Manufacturing Inc.'s liability is limited to repair or replacement of products found to be defective, and specifically excludes liability for incidental or consequential loss or damage.