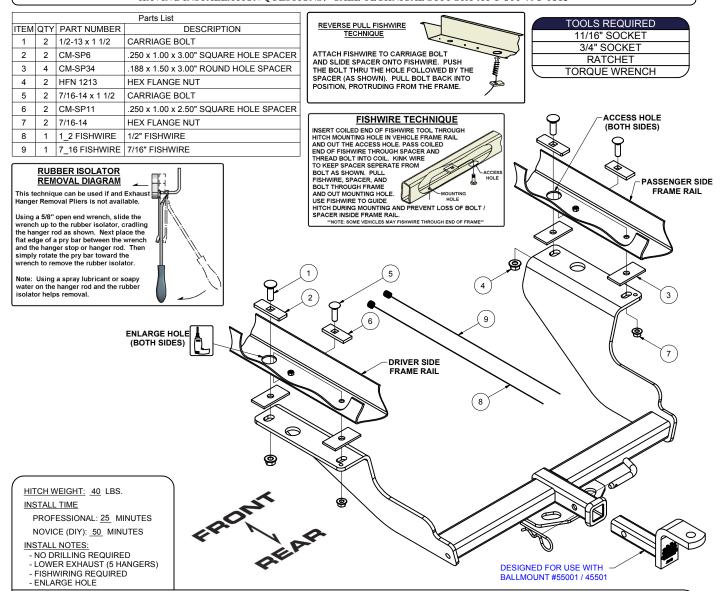

## **INSTALLATION STEPS**

- 1) Lower exhaust by removing (5) rear rubber isolators. See RUBBER ISOLATOR REMOVAL DIAGRAM.
- 2) Remove (4) rubber plugs from frame (1 large and 1 small, from each frame rail). Enlarge the access hole on both sides to allow the 1/2" fasteners to pass into the frame rail.
- 3) Fishwire the 7/16" hardware through the access hole into position on both sides, as shown above.
- 4) Once the 7/16" hardware is in place, reverse fishwire the 1/2" fasteners into position, as shown above.
- 5) Raise hitch into position. **Note:** The heat shield will be sandwiched between the hitch and vehicle frame rails.
- 6) Torque all 7/16" fasteners to 70 lb-ft, and all 1/2" fasteners to 110 lb-ft.
- 7) Re-install the exhaust onto the vehicle.

## PERIODICALLY CHECK THIS RECEIVER HITCH TO ENSURE THAT ALL FASTENERS ARE TIGHT AND THAT ALL STRUCTURAL COMPONENTS ARE SOUND.

Curt Manufacturing Inc., warrants this product to be free of defects in material and/or workmanship at the time of retail purchase by the original purchaser. If the product is found to be defective, Curt Manufacturing Inc., may repair or replace the product, at their option, when the product is returned, prepaid, with proof of purchase. Alteration to, misuse of, or improper installation of this product voids the warranty. Curt Manufacturing Inc.'s liability is limited to repair or replacement of products found to be defective, and specifically excludes liability for incidental or consequential loss or damage.