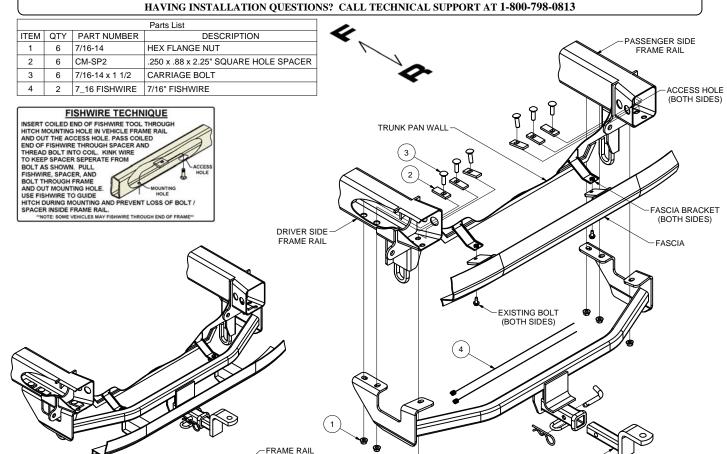

HITCH WEIGHT: 29 LBS.
INSTALL TIME: 20 MINUTES
INSTALL NOTES:

- NO DRILLING REQUIRED

- FISHWIRE HARDWARE

## **INSTALLATION STEPS**

1. Fishwire CM-SP2 spacers and 7/16-14 carriage bolts through the access hole and out the holes in the bottom of the frame rails as shown. (See Fishwire Technique.)

FASCIA

- 2. Remove existing bolts securing the fascia tabs to the fascia brackets. Bolts will be reinstalled in step (5).
- 3. Pull down on fascia and slide hitch between the fascia tabs and the fascia brackets.
- 4. Align 7/16-14 carriage bolts fishwired in step (1) with holes in hitch and secure with 7/16" flange nuts.
- 5. Reinstall bolts removed in step (2).
- 6. Torque all 7/16" hardware to 50 ft-lbs