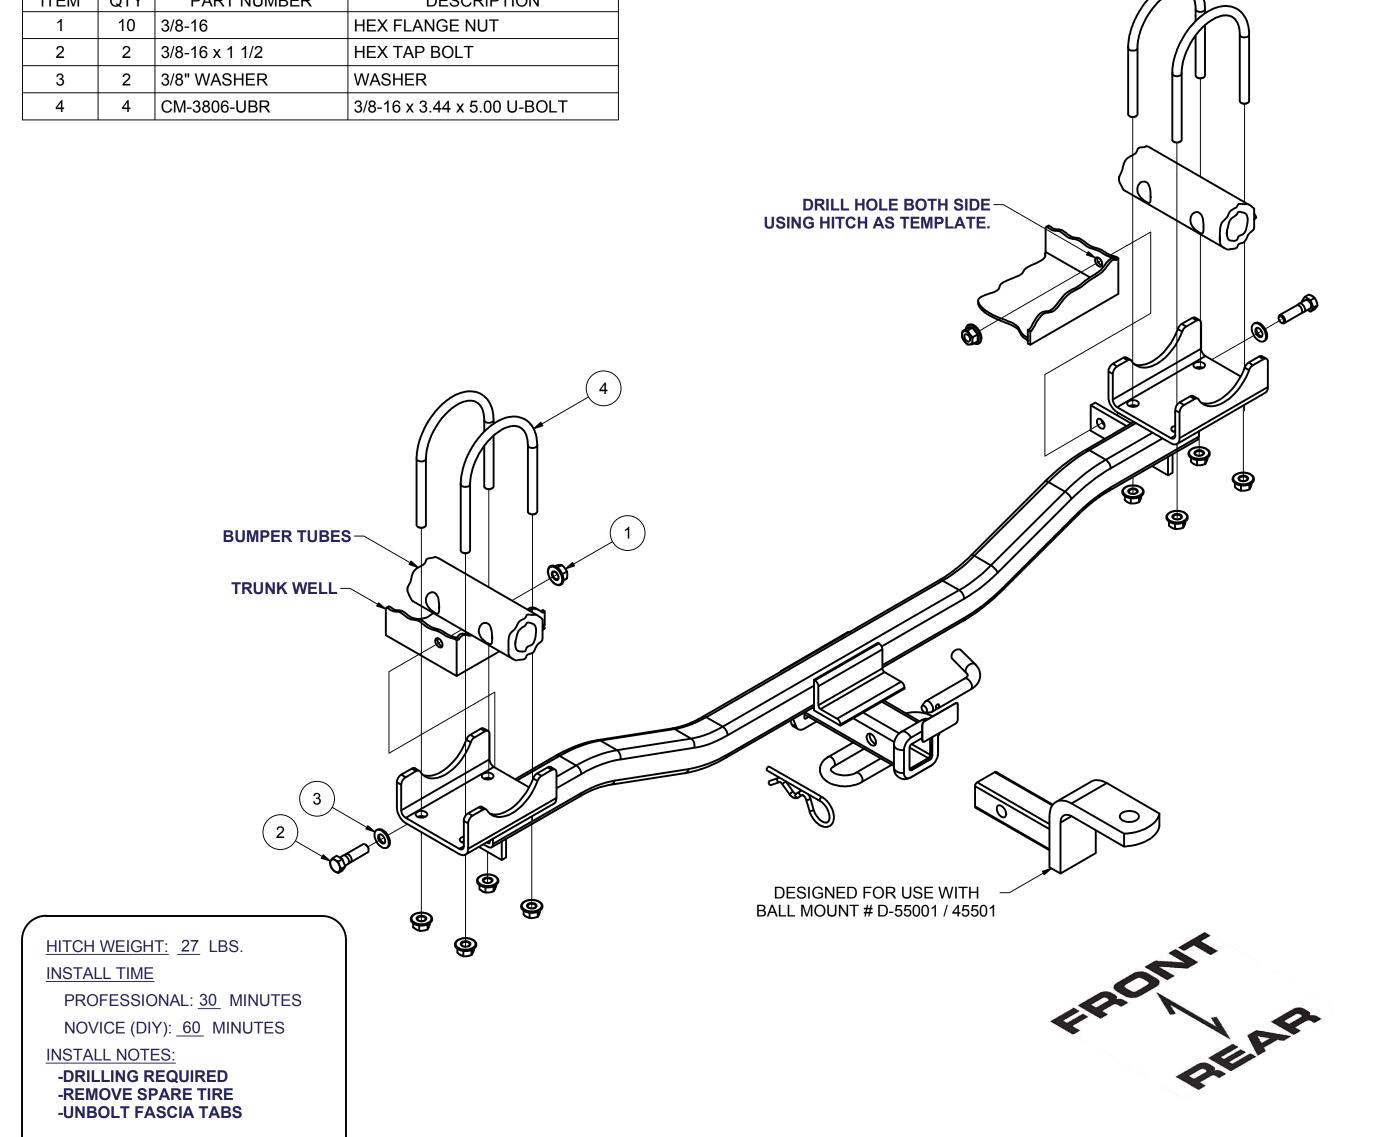

#### \*\* FAILURE TO PROPERLY SUPPORT NON-TRAILER LOADS WILL VOID PRODUCT WARRANTY\*\*

HAVING INSTALLATION QUESTIONS? CALL TECHNICAL SUPPORT AT 1-800-798-0813

| Parts List |     |                |                             |
|------------|-----|----------------|-----------------------------|
| ITEM       | QTY | PART NUMBER    | DESCRIPTION                 |
| 1          | 10  | 3/8-16         | HEX FLANGE NUT              |
| 2          | 2   | 3/8-16 x 1 1/2 | HEX TAP BOLT                |
| 3          | 2   | 3/8" WASHER    | WASHER                      |
| 4          | 4   | CM-3806-UBR    | 3/8-16 x 3.44 x 5.00 U-BOLT |

## **INSTALLATION STEPS**

- 1. Clear trunk well by removing tire and moving battery as far left as possible without disconnecting power cables.
- 2. Unbolt fascia tabs from body.
- 3. Fasten hitch to bumper tubes with U-bolts as shown.
- 4. Drill remaining mounting holes using hitch as a template. Install 3/8" hardware provided through drilled holes.
- 5. Torque all fasteners to 45 lb.-ft.