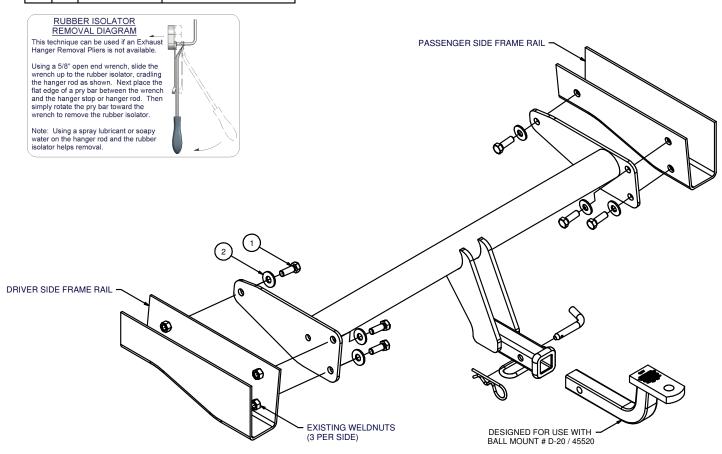

| _ |            |     |                 |                        |  |
|---|------------|-----|-----------------|------------------------|--|
| L | Parts List |     |                 |                        |  |
|   | TEM        | QTY | PART NUMBER     | DESCRIPTION            |  |
| Г | 1          | 6   | M12-1.75 x 35mm | HEX BOLT               |  |
| Γ | 2          | 6   | 1/2"            | CONICAL TOOTHED WASHER |  |

## **INSTALLATION STEPS**

- 1) Lower the exhaust by removing the (4) rear exhaust hangers. (See Rubber Isolator Removal Diagram.)
- 2) Raise the hitch into position between the frame rails, aligning the holes in the hitch with the weldnuts within the frame rails.
- 3) Install supplied 12mm hex bolts and conical toothed washers as shown.
- 4) Torque all 12mm fasteners to 79 lb-ft.