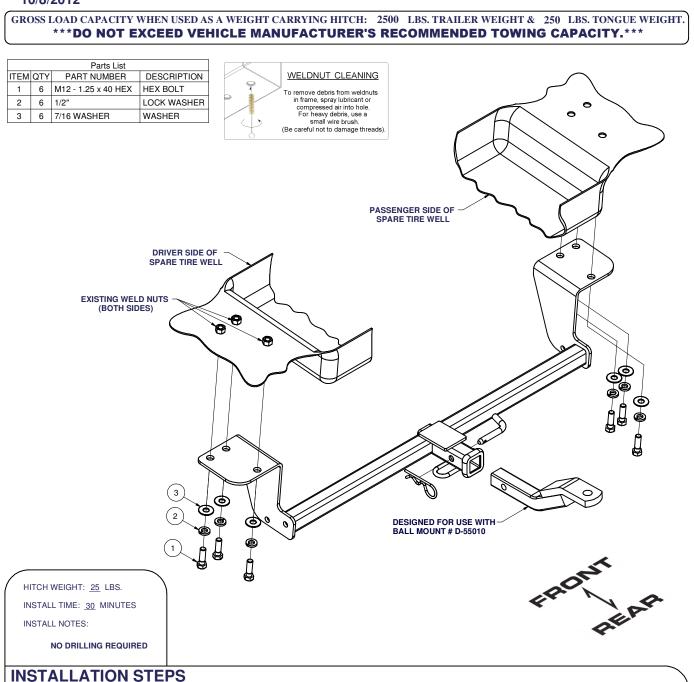

### 10/8/2012

# 1) Under the rear of the car. locate the exhaust muffle

- Under the rear of the car, locate the exhaust mufflers at the left and right side of the car. The mufflers are supported at the rear of the vehicle by flexible supports and brackets bolted into the chassis with three 12mm screws per bracket.
- 2) Temporarily remove these brackets from the chassis on both sides. Position the hitch on the vehicle at these same mounting points. Re-mount the brackets at the bottom of the hitch brackets on both sides. Mount using fasteners provided with the hitch.
- 3) Torque all 12mm fasteners to 86 lb-ft.