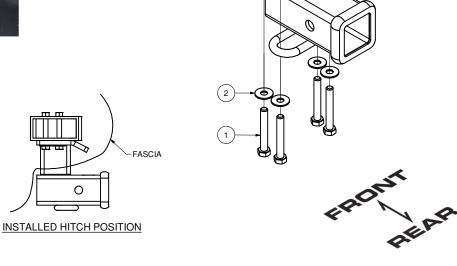

| Parts List |     |                    |                        |
|------------|-----|--------------------|------------------------|
| ITEM       | QTY | PART NUMBER        | DESCRIPTION            |
| 1          | 4   | M10 - 1.5 x 70 HEX | HEX BOLT               |
| 2          | 4   | 3/8"               | CONICAL TOOTHED WASHER |

## **INSTALLATION STEPS**

- 1. Locate existing grooved area on bottom of fascia. Trim fascia as shown in trim diagram.
- 2. Raise hitch into position.
- 3. Attach hitch to vehicle's cross member using the hardware supplied and the vehicle's existing weldnuts.
- 4. Torque all M10 hardware to 38 ft-lbs.