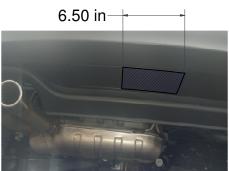

| TOOLS REQUIRED |  |  |
|----------------|--|--|
| RATCHET        |  |  |
| 17mm SOCKET    |  |  |
| TORQUE WRENCH  |  |  |
| UTILITY KNIFE  |  |  |

TRIM DIAGRAM

HITCH WEIGHT: 9 LBS. INSTALL TIME PROFESSIONAL: 20 MINUTES

### **INSTALL NOTES:**

- FASCIA TRIMMING
- NO DRILLING

VEHICLE CROSS MEMBER

**6** 

9

**EXISTING WELDNUTS** 

## **INSTALLATION STEPS**

- 1. Locate existing grooved area on bottom of fascia. Trim fascia as shown in trim diagram.
- 2. Raise hitch into position.
- 3. Attach hitch to vehicle's cross member using the hardware supplied and the vehicle's existing weldnuts.
- 4. Torque all M10 hardware to 38 ft-lbs.