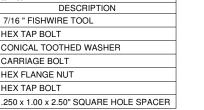

## Parts List PART NUMBER DESCRIPTION OTY 7/16 " FISHWIRE TOOL 2 CM-438-FW M10 - 1.5 x 35mm HEX TAP BOLT 6 CONICAL TOOTHED WASHER 6 3/8' CARRIAGE BOLT 2 7/16-14 x 2

HEX FLANGE NUT

HEX TAP BOLT

ACCESS SLOT