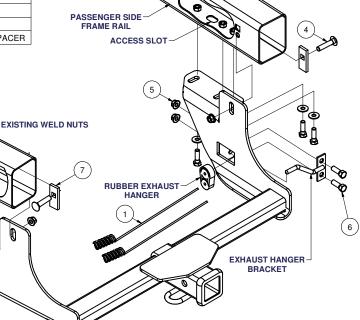

HITCH WEIGHT: 32 LBS. INSTALL TIME: 45 MINUTES

INSTALL NOTES

NO DRILLING REQUIRED
LOWER EXHAUST HANGER BRACKET

REMOVE FASCIA SUPPORT BAR

NOTE: FRAME DRILLING MAY BE REQUIRED ON OLDER MONTANA VANS

## **INSTALLATION STEPS**

- 1) Remove rubber exhaust hanger and lower exhaust hanger bracket on passenger side. (Reuse later)
- 2) Remove fascia support bar from frame rails on driver and passenger side. (Replace after install)
- 3) Disconnect and lower compressor from driver side if equipped. (Replace after install)
- 4) Fishwire 7/16" carriage bolts and spacers through access slots in frame rails leaving carriage bolt and spacer inside frame rail until hitch is raised into position. (Note: Do not remove fishwire from carriage bolt until hitch is raised into position and secured.)
- 5) Lift hitch into position and secure with M10 bolts and 3/8" conical washers as shown, finger tighten. Finish fishwiring 7/16" carriage bolts and spacers into position and secure with flange nuts.
- 6) Reattach exhaust hanger bracket removed in step (1). (Note: some models will require the exhaust hanger bracket to pass through hitch side plate and attach to hitch mounting tab using 7/16" bolts and flange nuts as shown.)
- 7) Reattach fascia support brackets removed in step (2) and compressor in step (3). (Note: trim compressor bracket before reinstalling on vehicle.)
- 8) Torque all 7/16" fasteners to 70 ft-lb and all 10mm fasteners to 45 ft-lb.