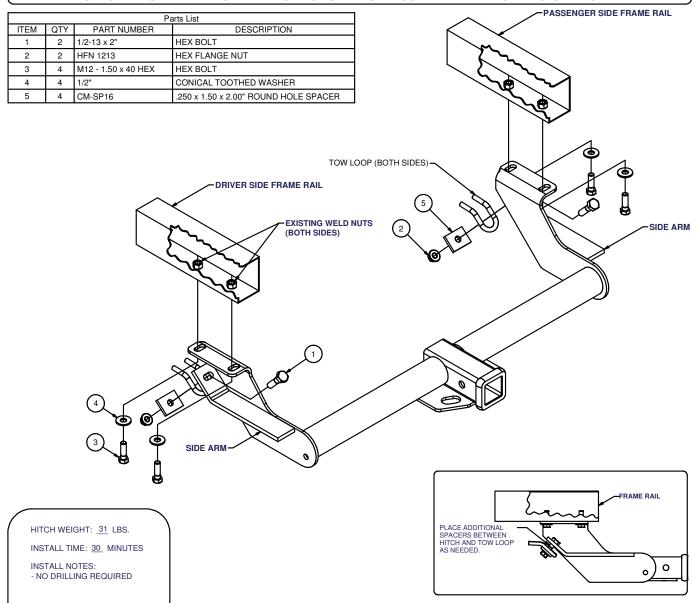

### **INSTALLATION STEPS**

- 1. Remove four 12mm bolts securing the bumper brackets inside frame rail. Do not move bumper. Position hitch on bottom of frame rails with side arms on top of vehicle tow loops.
- 2. Fasten hitch to frame using 12mm bolts in locations where bolts were removed in step 1.
- 3. Fasten side arms to tow loop using 1/2" bolts and spacer plates as shown. Use additional spacers as needed.
- 4. Torque 12mm fasteners to 83 lb.-ft. and 1/2" fasteners to 110 lb.-ft.

PERIODICALLY CHECK THIS RECEIVER HITCH TO ENSURE THAT ALL FASTENERS ARE TIGHT AND THAT ALL STRUCTURAL COMPONENTS ARE SOUND.