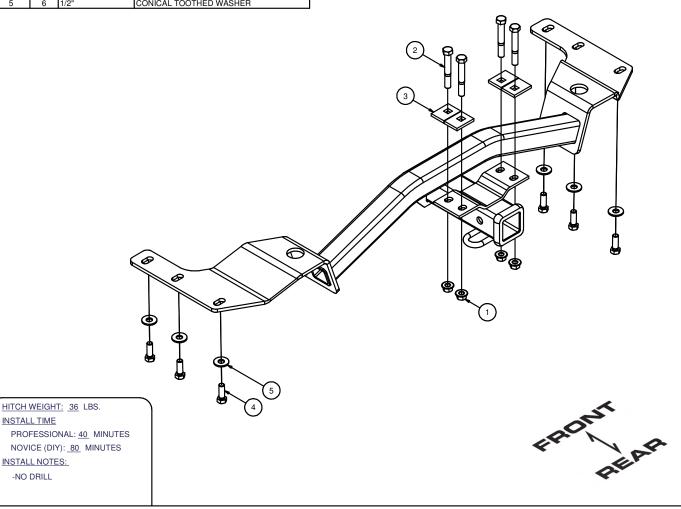

## \*\*\*DO NOT EXCEED VEHICLE MANUFACTURER'S RECOMMENDED TOWING CAPACITY.\*\*\*

HAVING INSTALLATION QUESTIONS? CALL TECHNICAL SUPPORT AT 1-800-798-0813

| Parts List |     |                 |                                        |
|------------|-----|-----------------|----------------------------------------|
| ITEM       | QTY | PART NUMBER     | DESCRIPTION                            |
| 1          | 4   | HFN 1213        | HEX FLANGE NUT                         |
| 2          | 4   | 1/2-13 x 3 1/2" | HEX BOLT                               |
| 3          | 4   | CM-SP1          | .250 x 1.50 x 2.00" SQUARE HOLE SPACER |
| 4          | 6   | M12 x 1.25 x 45 | HEX BOLT                               |
| 5          | 6   | 1/2"            | CONICAL TOOTHED WASHER                 |

## **INSTALLATION STEPS**

**INSTALL TIME** 

INSTALL NOTES: -NO DRILL

- 1) LOWER SPARE TIRE.
- 2) RAISE HITCH INTO POSITION, MAKING SURE TO SLIDE BUMPER MOUNT UNDER FASCIA, AND ATTACH SIDE PLATE FASTENERS.
- 3) INSTALL FASTENERS TO BUMPER MOUNT WITH THE SPACERS ON TOP OF BUMPER MOUNT AND TIGHTEN ALL FASTENERS.
- 4) RAISE SPARE TIRE INTO POSITION.
- 5) TIGHTEN ALL M12 FASTENERS TO 86 LB-FT. TIGHTEN ALL 1/2 FASTENERS TO 110 LB-FT.