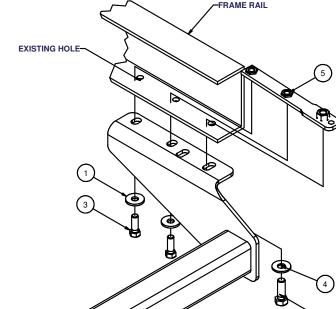

#### \*\*\*DO NOT EXCEED VEHICLE MANUFACTURER'S RECOMMENDED TOWING CAPACITY.\*\*\*

|      | Parts List |                  |                        |      |
|------|------------|------------------|------------------------|------|
| ITEM | QTY        | PART NUMBER      | DESCRIPTION            |      |
| 1    | 4          | 7/16"            | CONICAL TOOTHED WASHER |      |
| 2    | 2          | 1/2 - 13 x 1 1/2 | HEX BOLT               | EXIS |
| 3    | 4          | 7/16-14 x 1 1/4  | HEX BOLT               |      |
| 4    | 2          | 1/2"             | CONICAL TOOTHED WASHER |      |
| 5    | 2          | CM-NP2W          | NUT PLATE WELDMENT     |      |
|      |            |                  |                        |      |
|      |            |                  |                        |      |
|      |            |                  |                        |      |

### **INSTALLATION STEPS**

- 1) Raise the hitch into position at end of vehicle frame.
- 2) Install fasteners as shown.
- 3) Torque all 7/16" fasteners to 70 lb.-ft. and all 1/2" fasteners to 110 lb.-ft.