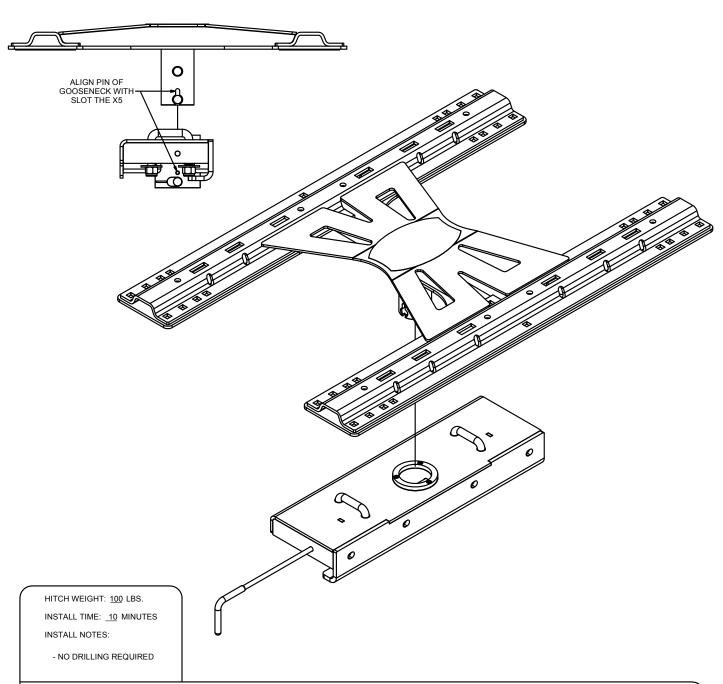

### **INSTALLATION STEPS**

NOTE: Bed liners and bed mats may affect fit of X5.

- 1. Remove existing ball from gooseneck, leaving the handle in the "unlocked" position. Return ball to vehicle owner for future gooseneck use.
- 2. Install X5 5th wheel adapter plate into gooseneck cylinder and rotate double lock handle to lock unit.