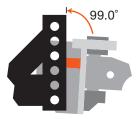

### **UNIT VIEW**

See below for each detailed view. **NOTE:** There are long and short rods, with three options of use for each one.

Drop distance is the measurement from the top of the shank to the bottom of the spring bar. See figure below.

#### Short Rod + 1 Flat Washer

Drop distance = 10 inches