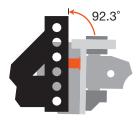

# INSTALLATION INSTRUCTIONS

WARNING: NEVER EXCEED YOUR VEHICLE MANUFACTURER'S RECOMMENDED TOWING CAPACITY

## WEIGHT DISTRIBUTION HEAD ANGLE ADJUSTMENT KIT



### **UNIT VIEW**

See below for each detailed view. **NOTE:** There are long and short rods, with three options of use for each one.

Drop distance is the measurement from the top of the shank to the bottom of the spring bar. See figure below.



# **SHORT ADJUSTMENT ROD**

#### **Short Rod Only**

Drop distance = 8.8 inches



#### Short Rod + 1 Flat Washer

Drop distance = 10 inches



#### Short Rod + 2 Flat Washers

Drop distance = 11.3 inches



## **LONG ADJUSTMENT ROD**

#### **Long Rod Only**

Drop distance = 12.6 inches



#### Long Rod + 1 Flat Washer

Drop distance = 13.9 inches



#### Long Rod + 2 Flat Washers

Drop distance = 15.2 inches