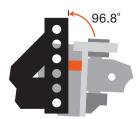

### **UNIT VIEW**

See below for each detailed view. **NOTE:** There are long and short rods, with three options of use for each one.

Drop distance is the measurement from the top of the shank to the bottom of the spring bar. See figure below.

# **SHORT ADJUSTMENT ROD**

#### **Short Rod Only**

Drop distance = 8.8 inches