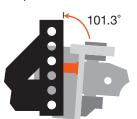

### **UNIT VIEW**

See below for each detailed view. **NOTE:** There are long and short rods, with three options of use for each one.

Drop distance is the measurement from the top of the shank to the bottom of the spring bar. See figure below.

#### Short Rod + 2 Flat Washers

Drop distance = 11.3 inches