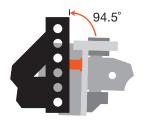

# INSTALLATION INSTRUCTIONS

WARNING: NEVER EXCEED YOUR VEHICLE MANUFACTURER'S RECOMMENDED TOWING CAPACITY

## WEIGHT DISTRIBUTION HEAD ANGLE ADJUSTMENT KIT



### **UNIT VIEW**

See below for each detailed view. **NOTE:** There are long and short rods, with three options of use for each one.

Drop distance is the measurement from the top of the shank to the bottom of the spring bar. See figure below.



# **SHORT ADJUSTMENT ROD**

#### **Short Rod Only**

Drop distance = 8.8 inches



#### Short Rod + 1 Flat Washer

Drop distance = 10 inches



#### Short Rod + 2 Flat Washers

Drop distance = 11.3 inches



## **LONG ADJUSTMENT ROD**

#### **Long Rod Only**

Drop distance = 12.6 inches



#### Long Rod + 1 Flat Washer

Drop distance = 13.9 inches



#### Long Rod + 2 Flat Washers

Drop distance = 15.2 inches