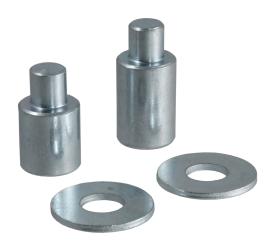

### **UNIT VIEW**

See below for each detailed view. **NOTE:** There are long and short rods, with three options of use for each one.

Drop distance is the measurement from the top of the shank to the bottom of the spring bar. See figure below.