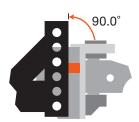

# INSTALLATION INSTRUCTIONS

WARNING: NEVER EXCEED YOUR VEHICLE MANUFACTURER'S RECOMMENDED TOWING CAPACITY

## WEIGHT DISTRIBUTION HEAD ANGLE ADJUSTMENT KIT



### **UNIT VIEW**

See below for each detailed view. **NOTE:** There are long and short rods, with three options of use for each one.

Drop distance is the measurement from the top of the shank to the bottom of the spring bar. See figure below.



# **SHORT ADJUSTMENT ROD**

#### **Short Rod Only**

Drop distance = 8.8 inches



#### Short Rod + 1 Flat Washer

Drop distance = 10 inches



#### Short Rod + 2 Flat Washers

Drop distance = 11.3 inches



## **LONG ADJUSTMENT ROD**

#### **Long Rod Only**

Drop distance = 12.6 inches



#### Long Rod + 1 Flat Washer

Drop distance = 13.9 inches



#### Long Rod + 2 Flat Washers

Drop distance = 15.2 inches