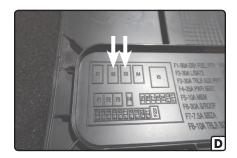

#### Step 6

On the fuse panel, locate positions K2 and K3 as shown on the fuse cover (D,E). Install the provided relays.