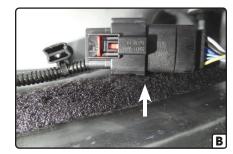

#### Step 1

Locate the vehicle wiring connector along the rear bumper. The connector end will be similar to the one on the custom wiring connector (A). Separate the vehicle connector from the weather seal connector taking care not to damage the locking tabs (B).