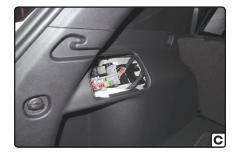

#### Step 5

Open the vehicle tailgate. On the driver side, locate the fuse access panel cover on the side trim and remove it (C).