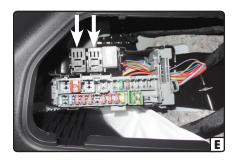

#### Step 6

On the fuse panel, locate positions K2 and K3 as shown on the fuse cover (D,E). Install the provided relays.