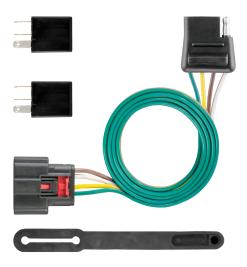

# CUSTOM WIRING CONNECTOR

### NOTICE © (1)

All steps must be followed to ensure the wiring connector will function properly. Once installed, test for proper function by using a test light or connecting a properly wired trailer.