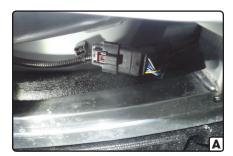

#### Step 1

Locate the vehicle wiring connector along the rear bumper. The connector end will be similar to the one on the custom wiring connector (A). Separate the vehicle connector from the weather seal connector taking care not to damage the locking tabs (B).