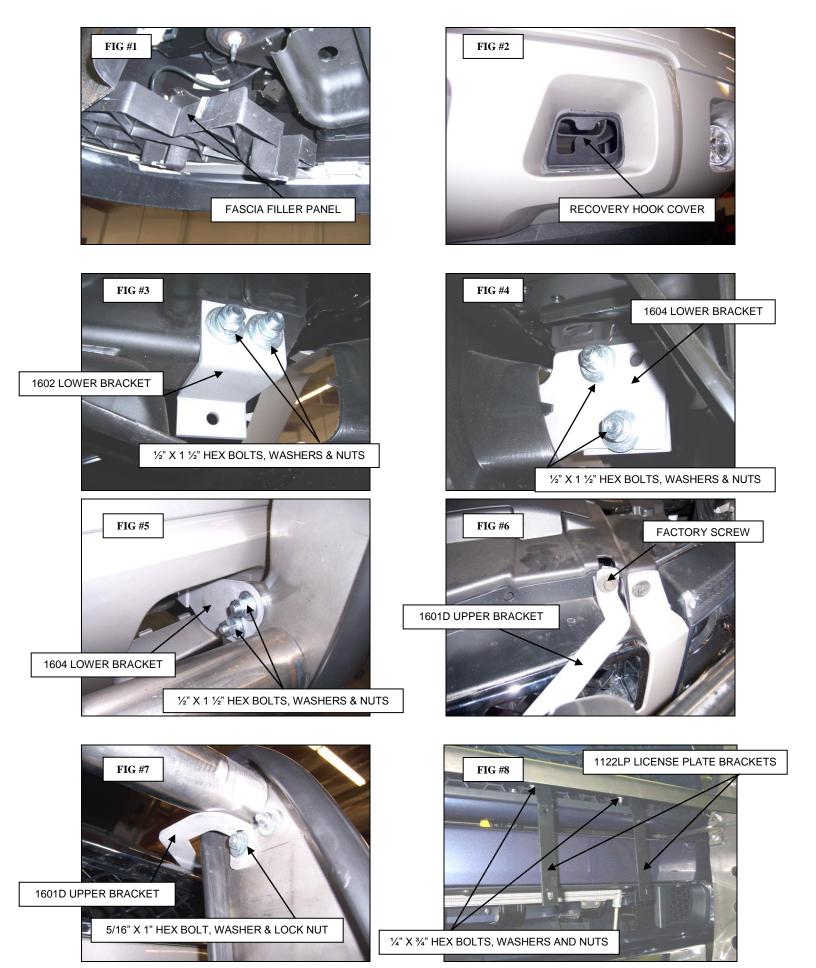

### INSTALLATION

**STEP 1**. READ THE INSTRUCTIONS COMPLETELY. BEGINNING WITH THE DRIVER SIDE REMOVE THE (4) SCREWS AND 5MM HEX BOLT SECURING THE FRONT FASCIA FILLER PANEL. **FIG. #1** 

**STEP 2.** LOCATE AND REMOVE THE PLASTIC TOW HOOK COVER FROM THE LOWER BUMPER FASCIA. **FIG. #2** I IF EQUIPPED, REMOVE THE BOLTS AND RECOVERY HOOK.

REPEAT THE ABOVE STEPS FOR THE PASSENGER SIDE.

**STEP 3.** LOCATE THE TWO HOLES IN THE LEFT SIDE OF THE DRIVER SIDE FRAME RAIL. POSITION ONE OF THE 1602 LOWER MOUNTING BRACKETS UP TO THE FRAME, AND ATTACH THE BRACKET TO THE SIDE OF THE FRAME USING TWO OF THE ½" X 1 ½" HEX BOLTS, FLAT WASHERS, LOCK WASHERS AND HEX NUTS. **FIG. #3** DO NOT TIGHTEN.

**STEP 4**. LOCATE THE SINGLE HOLE IN THE RIGHT SIDE OF THE DRIVER SIDE FRAME RAIL. POSITION ONE OF THE 1604 LOWER MOUNTING BRACKETS UP TO THE FRAME, AND ATTACH THE BRACKET TO THE FRAME AND TO THE 1602 BRACKET USING TWO OF THE ½" X 1 ½" HEX BOLTS, FLAT WASHERS, LOCK WASHERS AND HEX NUTS. **FIG. #4** DO NOT TIGHTEN.

**STEP 7.** ATTACH THE GRILLE GUARD ASSEMBLY TO THE OUTSIDE OF THE 1604 LOWER MOUNTING BRACKETS USING THE 1/2" X 1 1/2" HEX BOLTS, FLAT WASHERS, LOCK WASHERS AND HEX NUTS. **FIG. #5** DO NOT TIGHTEN

**STEP 8.** OPEN THE HOOD. LOCATE AND REMOVE THE SCREWS SECURING THE GRILLE TO THE RADIATOR SHROUD.

**STEP 9.** ATTACH 1601D UPPER BRACKET TO THE RADIATOR SHROUD USING THE FACTOR SCREW AND TO THE GRILLE GUARD SIDE PLATE USING THE 5/16" X 1" HEX BOLT, FLAT WASHER AND LOCK NUT. **FIG. #6 & FIG. #7** DO NOT TIGHTEN.

IF YOUR STATE LAW REQUIRES A FRONT LICENSE PLATE, ATTACH THE 1122LP BRACKETS, AND LICENSE PLATE TO THE GRILLE GUARD CENTER PLATE USING THE 1/4" HEX BOLTS, WASHERS AND NUTS. **FIG. #8** 