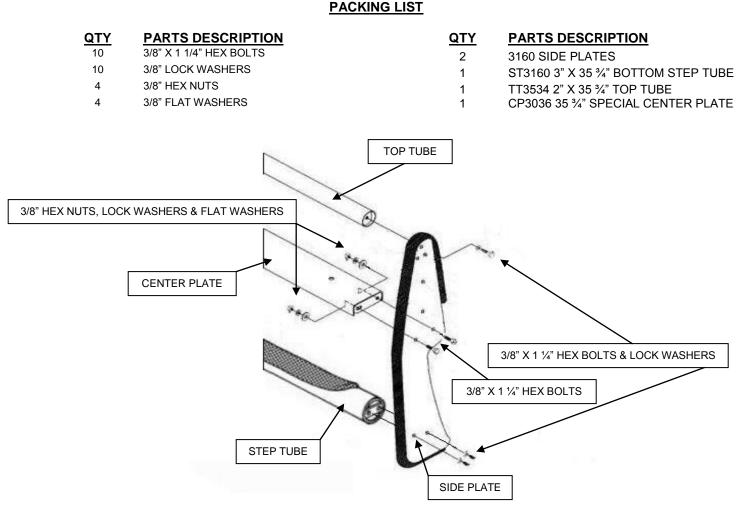

### ASSEMBLY

STEP 1. BEGIN THE GRILLE GUARD ASSEMBLY BY LAYING THE COMPONENTS OUT ON A PROTECTIVE SURFACE.

**STEP 2.** POSITION THE GRILLE GUARD SIDE PLATES WITH THE FRONT EDGE DOWN AND THE 2" TOP AND BOTTOM STEP TUBE BETWEEN THE SIDE PLATES.

**STEP 3.** ATTACH THE TOP AND BOTTOM STEP TUBE TO THE SIDE PLATES USING THE 3/8" X 1 1/4" HEX BOLTS AND LOCK WASHERS. DO NOT TIGHTEN.

**STEP 4.** POSITION THE CENTER PLATE BETWEEN THE GRILLE GUARD SIDE PLATES, WITH THE **SLOTTED MOUNTING HOLES** IN THE CENTER PLATE DOWN.

**STEP 5.** INSERT THE 3/8" X 1 1/4" HEX BOLTS THROUGH THE HOLES IN THE SIDE PLATES AND CENTER PLATE, AND INSTALL THE 3/8" FLAT WASHERS, LOCK WASHER AND HEX NUTS. DO NOT TIGHTEN.

STEP 6. ALIGN THE GRILLE GUARD ASSEMBLY, AND TIGHTEN ALL NUTS AND BOLTS.