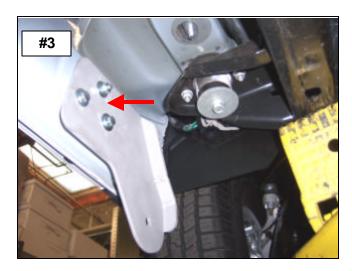

Revised Jan/12/2010

**STEP-3** ATTACH THE DRIVER SIDE FRONT BRACKET TO THE BODY PANEL USING THE T-PLATE (2) 3/8" X 1 ¼" HEX BOLTS, (3) 3/8" FLAT WASHERS, (3) 3/8" LOCK WASHERS AND (1) 3/8" HEX NUT. HAND TIGHTEN. **PHOTO #3** 