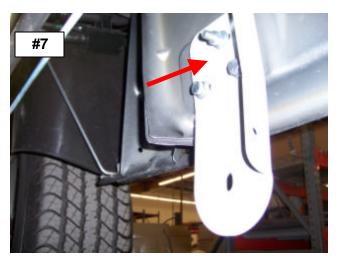

**STEP-7** ATTACH THE DRIVER SIDE REAR BRACKET TO THE BODY PANEL USING THE T-PLATE (2) 3/8" X 1 1/4" HEXBOLTS, (3) 3/8" FLAT WASHERS, (3) 3/8" LOCK WASHERS AND (1) 3/8" HEX NUT. HAND TIGHTEN. **PHOTO #7** 