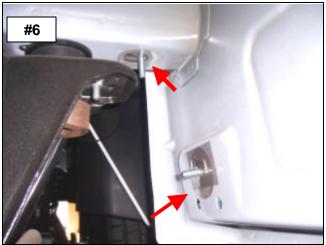

**STEP-6** INSTALL (1) 3/8" T-PLATE IN THE OBLONG HOLE IN THE BODY PANEL AND INSTALL (1) VINYL GASKET OVER THE THREADS TO PREVENT THE T-PLATE FROM FALLING INTO THE BODY. INSTALL (1) 3/8" T-BOLT IN THE SQUARE HOLE IN THE UNDERSIDE OF THE BODY AND INSTALL (1) VINYL GASKET OVER THE THREADS TO PREVENT THE T-BOLT FROM FALLING INTO THE BODY. **PHOTO #6** 