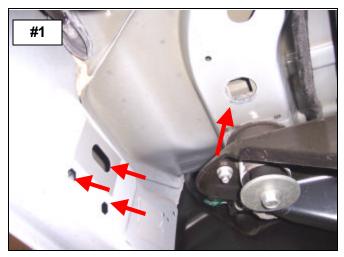

## READ THE INSTRUCTIONS COMPLETELY BEFORE YOU BEGIN THE INSTALLATION

**STEP-1** BEGIN THE INSTALLATION BY INSTALLING THE DRIVER SIDE FRONT BRACKETS. LOCATE THE HOLES IN THE BODY PANEL AND UNDERSIDE OF THE BODY AT THE FRONT OF THE CAB. **PHOTO #1** 