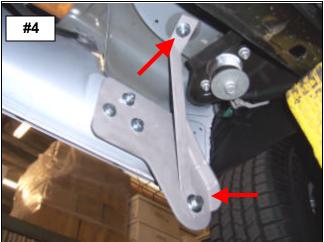

**STEP-4** ATTACH THE DRIVER SIDE FRONT AUXILIARY BRACKET TO THE UNDERSIDE OF THE BODY USING THE T-BOLT, (1) 3/8" FLAT WASHER, (1) 3/8" LOCK WASHER AND (1) 3/8" HEX NUT. HAND TIGHTEN. **PHOTO #4** 

STEP-5 LOCATE THE HOLES IN THE BODY PANEL AND UNDERSIDE OF THE BODY AT THE REAR OF THE CAB. PHOTO #5