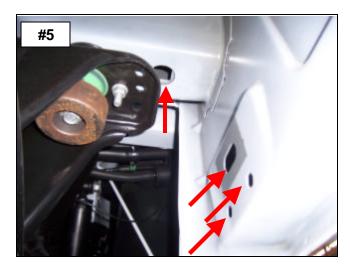

**STEP-4** ATTACH THE DRIVER SIDE FRONT AUXILIARY BRACKET TO THE UNDERSIDE OF THE BODY USING THE T-BOLT, (1) 3/8" FLAT WASHER, (1) 3/8" LOCK WASHER AND (1) 3/8" HEX NUT. HAND TIGHTEN. **PHOTO #4** 

STEP-5 LOCATE THE HOLES IN THE BODY PANEL AND UNDERSIDE OF THE BODY AT THE REAR OF THE CAB. PHOTO #5