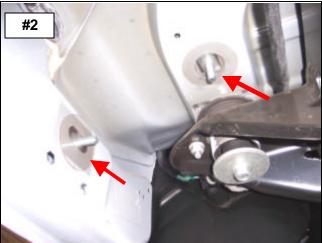

**STEP-2** INSTALL (1) 3/8" T-PLATE IN THE OBLONG HOLE IN THE BODY PANEL AND INSTALL (1) VINYL GASKET OVER THE THREADS TO PREVENT THE T-PLATE FROM FALLING INTO THE BODY. INSTALL (1) 3/8" T-BOLT IN THE SQUARE HOLE IN THE UNDERSIDE OF THE BODY AND INSTALL (1) VINYL GASKET OVER THE THREADS TO PREVENT THE T-BOLT FROM FALLING INTO THE BODY. **PHOTO #2** 