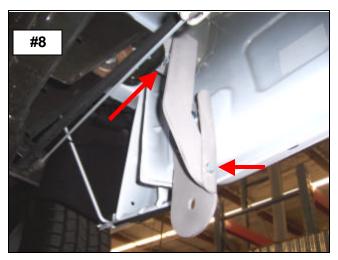

**STEP-8** ATTACH THE DRIVER SIDE REAR AUXILIARY BRACKET TO THE UNDERSIDE OF THE BODY USING THE T-BOLT, (1) 3/8" FLAT WASHER, (1) 3/8" LOCK WASHER AND (1) 3/8" HEX NUT AND TO THE FLANGE OF THE REAR BRACKET USING (1) 3/8" X 1 ½" HEX BOLT, (1) 3/8" FLAT WASHER, (1) 3/8" LOCK WASHER AND (1) 3/8" HEX NUT. HAND TIGHTEN. **PHOTO #8** 