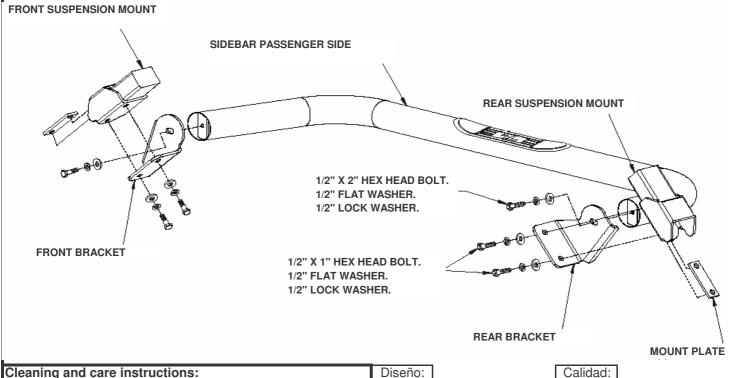

### JEEP WRANGLER 97-06 / WRANGLER UNLIMITED & UNLIMITED RUBICON 05-06

Parts List:

QTY

- (1) Sidebar set (Left & Right)
- (1) Rear Mounting brackets set
- (1) Front Mounting brackets set
- (4) Mount plate

(1) Hardware kit including:

- (4) 1/2" x 2" Hex head bolt
- (8) 1/2" x 1" Hex head bolt
- (12) 1/2" Flat washer
- (12) 1/2" Lock washer

Tools requiered:

3/4" Socket Ratchet

3/4" Wrench

Instructions:

Aproximated installation time: 30 min.

#### NOTE: Wrangler sport models must have factory step pad removed for installation.

- 3. Attach side bar to brackets using 1/2" x 2" hex head bolt fasteners as shown.Leave loose.
- 4. Place threaded mount plates through underside of suspension so that the holes line up as shown. Attach brackets to mount plates using 1/2" x 1" hex head bolt fasteners as shown.SEE FIGURE. Make sure side bar is properly aligned whit vehicle body.
- 5. Make any final adjustments to the alignment of the sidebar and tighten all bolts. Repeat for the opposite side.
- 6. You may need to periodically re-tighten the bolts.

#### **Assembly Diagram:**

Protect the finish with a non-abrasive automotive wax, (e.g. Pure Carnauba) on a regular basis. The use of any soap, polish, or wax that contains an abrasive is detrimental to the finish, as the compounds scratch the finish and cause corrosion.