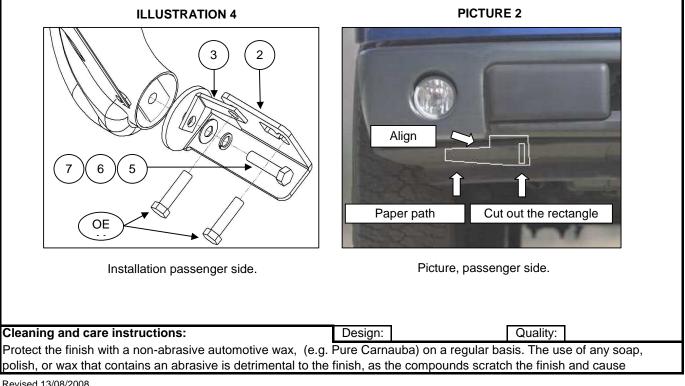

3. Installs bracket using the same bolt kit with attach the tow hooks. See illustration 4. Leave loose. It repeats for the opposite side.

Illustration 4 shows passenger side. I continued in step 6.

4. If the vehicle does not have tow hooks, use the template, printed below, as a guide to modify the lower valance. **NOTE:** Before proceeding with the valance modification, make sure that the supplied paper template has the dimensions clearly printed and check them out. PROFESSIONAL INSTALLATION RECOMMENDED.

### INSTALLATION INSTRUCTIONS Dakar Sport 52333 ( 1 - 4 ) / Dakar 52333 ( 1BB - 4BB ) / Rhino Charger BB52333 ( 1B - 4PS ) FORD F-150 & LOBO EXT. CAB. 2009

**5.** Align paper path to the edges shown at picture 2, mark area to cut out and proceed. Repeat for opposite side.