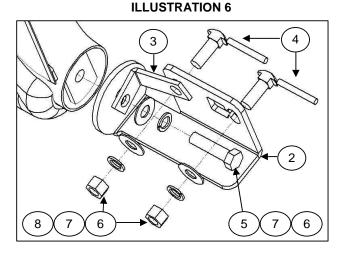

a).- Once openings were made, place tab bolts into the frame as shown at picture 3. Use the wire guide to place 1/2" rod bolts.

6. Identifies auxiliary bracket to install (See illustration 1) and attach with the same bolts of main bracket. See illustration 6 or 4. Leave loose.

**7.** Place Dakar / Dakar Sport to the main brackets and auxiliary brackets and attach with:  $(1) 1/2 \times 2$ " hex head bolt, (1) 1/2" flat and lock washers. By each bracket. Leave loose. **See illustration 2.** 