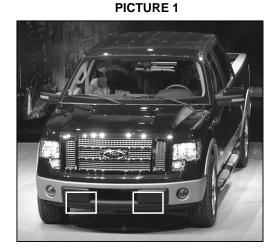

2. In order to install brackets, locate and remove the tow hooks that are located in the front of the vehicle, see picture 1, illustration 3. Tow hooks will not be used to continue installation.

In this part, the tow hooks are located.