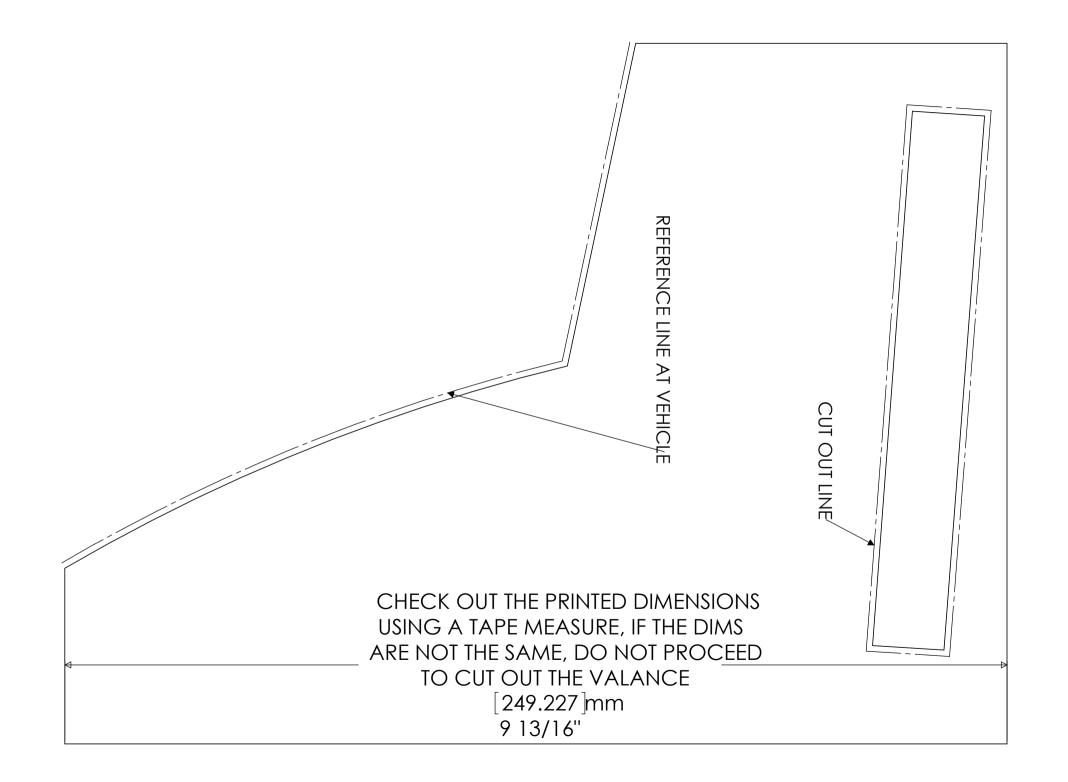

3. Installs bracket using the same bolt kit with attach the tow hooks. See illustration 4. Leave loose. It repeats for the opposite side.

Illustration 4 shows passenger side. I continued in step 6.

4. If the vehicle does not have tow hooks, use the template, printed below, as a guide to modify the lower valance. **NOTE:** Before proceeding with the valance modification, make sure that the supplied paper template has the dimensions clearly printed and check them out. PROFESSIONAL INSTALLATION RECOMMENDED.

### INSTALLATION INSTRUCTIONS Dakar Sport 52333 ( 1 - 4 ) / Dakar 52333 ( 1BB - 4BB ) / Rhino Charger BB52333 ( 1B - 4PS ) FORD F-150 & LOBO EXT. CAB. 2009

**5.** Align paper path to the edges shown at picture 2, mark area to cut out and proceed. Repeat for opposite side.