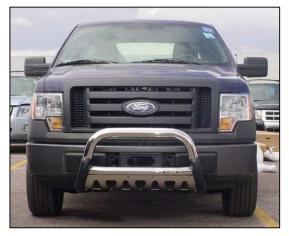

#### DAKAR / DAKAR SPORT INSTALLED.

 Cleaning and care instructions:
 Design:
 Quality:

 Protect the finish with a non-abrasive automotive wax, (e.g. Pure Carnauba) on a regular basis. The use of any soap, polish, or wax that contains an abrasive is detrimental to the finish, as the compounds scratch the finish and cause corrosion.