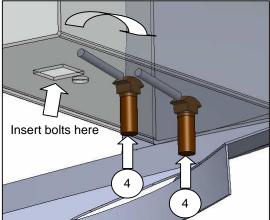

a).- Once openings were made, place tab bolts into the frame as shown at picture 3. Use the wire guide to place 1/2" rod bolts.

6. Identifies auxiliary bracket to install (See illustration 1) and attach with the same bolts of main bracket. See illustration 6 or 4. Leave loose.

# ILLUSTRATION 5

**PICTURE 3** 