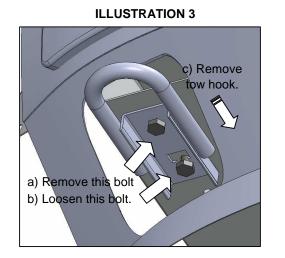

2. In order to install brackets, locate and remove the tow hooks that are located in the front of the vehicle, see picture 1, illustration 3. Tow hooks will not be used to continue installation.

In this part, the tow hooks are located.