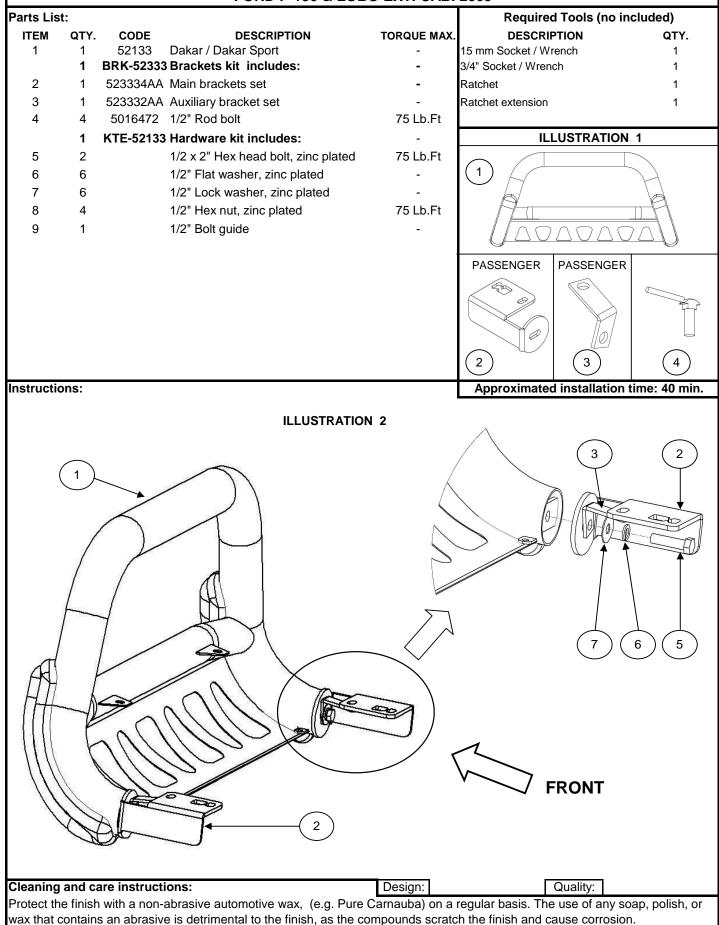

**7.** Place Dakar / Dakar Sport to the main brackets and auxiliary brackets and attach with:  $(1) 1/2 \times 2$ " hex head bolt, (1) 1/2" flat and lock washers. By each bracket. Leave loose. **See illustration 2.** 

8. Align the sidebar to the vehicle and tighten all hardware.

9. Repeat for the other side of vehicle.

**10.** Fill out the warranty card included and place it inside your vehicle.