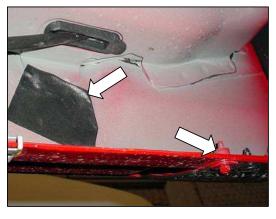

#### **PICTURE 2**

Remove this cover hole tape and bolt & clip nut. Front driver's side shown.

#### **PICTURE 3**

Insert into the square hole 5/16" bolt plate. Front driver's side shown.

- **4.** To install rear mounting bracket, locate and remove at the rocker panel the cover tape and insert into the largest round hole (1) 1/2' bolt plate and place into the small round hole (1) 1/2 x 2" hex head bolt. **See picture 4 & 5.** 
  - a).- Install the rear mounting bracket using corresponding hardware. Leave loose. See illustration 2.