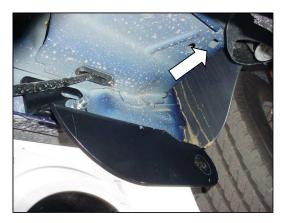

#### **PICTURE 4**

Section to install rear bracket.

### **PICTURE 5**

Driver side shown rear position. 3/8" clip nut installed.

- 5. To install Side Bar:
- a).- Place side bar to the front mounting brackets and secure using (1 ) 1/2 x 2" hex head bolt, and (1) 1/2" flat and lock washers. NOTE: Using same 1/2" bolt at front secure main mounting bracket and auxiliary mounting bracket.
- **b).-** Place side bar to the rear mounting brackets and secure using: (2) 3/8 x 1 1/4" hex head bolt, (2) 3/8" flat and lock washer. Leave loose. **See Illustration 2.**
- 6. Align the sidebar to the vehicle and tighten all hardware. It repeats all the steps to install the opposite side.
- 7. Fill out the warranty card included and place it inside your vehicle.