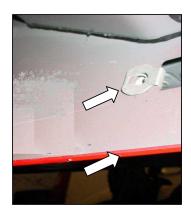

#### **PICTURE 2**

Remove this cover hole tape and bolt & clip nut. Front driver's side shown.

#### **PICTURE 3**

Insert into the square hole 5/16" bolt plate. Front driver's side shown.

- **4.** To install rear mounting bracket, locate and remove at the rocker panel the cover tape and insert into the largest round hole (1) 1/2' bolt plate and place into the small round hole (1) 1/2 x 2" hex head bolt. **See picture 4 & 5.** 
  - a).- Install the rear mounting bracket using corresponding hardware. Leave loose. See illustration 2.