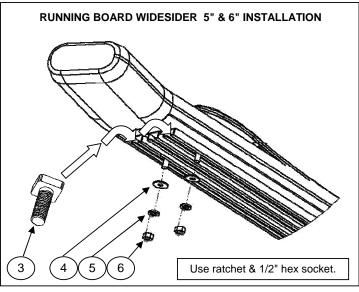

#### Repeat in opposite side.

**5.** If you acquired a Running board widesider 5" & 6", insert 5/16" square head bolt on rail, place on brackets and attach with: 5/16" Flat and lock washer, 5/16" hex hut. **SEE ILLUSTRATION 4.** Repeat for the opposite side. Leave loose.

#### **ILLUSTRATION 4**

6. If you acquired a Oval side bar widesider 4", place on brackets and attach with: 5/16" square head bolt, 5/16" Flat and lock washer. **SEE ILLUSTRATION 5.** Repeat for the opposite side. Leave loose.