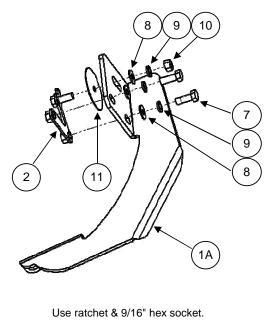

## PICTURE 1

**3.** Place the front and middle bracket and attach to the bolt of the plate that it placed in the panel of the vehicle with: 3/8" flat and lock washers, 3/8" hex nut.

And to the nuts of the T plate with: 3/8 x 1" hex head bolt, 3/8" flat and lock washer. **SEE ILLUSTRATION 3.** Leave loose.

### **ILLUSTRATION 3**

**4.** Place the rear bracket and attach of the same form that front and middle bracket. **SEE ILLUSTRATION 3.** Leave loose.

#### Repeat in opposite side.

**5.** If you acquired a Running board widesider 5" & 6", insert 5/16" square head bolt on rail, place on brackets and attach with: 5/16" Flat and lock washer, 5/16" hex hut. **SEE ILLUSTRATION 4.** Repeat for the opposite side. Leave loose.