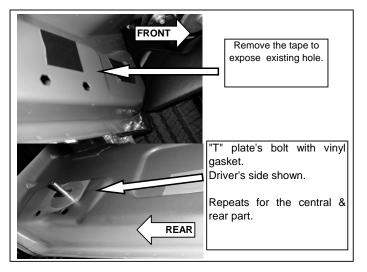

# INSTALLATION INSTRUCTIONS

2. To install front, middle and rear mounting brackets locate in the rocker panel the holes covered in tape and remove the tape. Place one vinyl gasket to the bolt of the "T" plate then insert into the exposed hole. **SEE PICTURE 1.** 

**NOTE 1:** It is important to place vinyl gaskets to the bolts to prevent the "T" plate from falling into the rocker panel.

## PICTURE 1

**3.** Place the front and middle bracket and attach to the bolt of the plate that it placed in the panel of the vehicle with: 3/8" flat and lock washers, 3/8" hex nut.

And to the nuts of the T plate with: 3/8 x 1" hex head bolt, 3/8" flat and lock washer. **SEE ILLUSTRATION 3.** Leave loose.