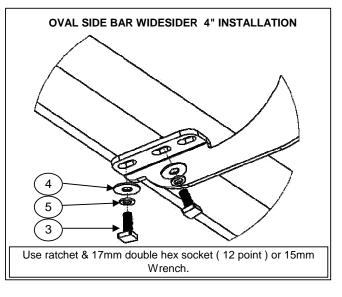

#### **ILLUSTRATION 4**

6. If you acquired a Oval side bar widesider 4", place on brackets and attach with: 5/16" square head bolt, 5/16" Flat and lock washer. **SEE ILLUSTRATION 5.** Repeat for the opposite side. Leave loose.

**7.** Align Running board widesider 5" & 6" or Oval side bar widesider 4" and then tighten all bolts.

8. Periodically check your product because it may need a re-tighten of bolts.

9. Fill the warranty card and place it inside your vehicle's glove box.